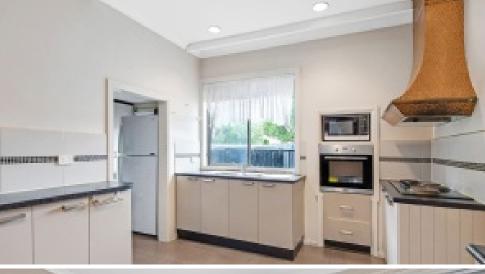

The existing home offers comfortable accommodation with its four bedrooms with a master suite, two bathrooms, connecting lounge and dinning space and kitchen with walk in pantry. Furthermore, the back yard comprises of a covered alfresco area and entertaining deck. Finishing touches includes ducted heating, split system air conditioning, double garage, and shed.