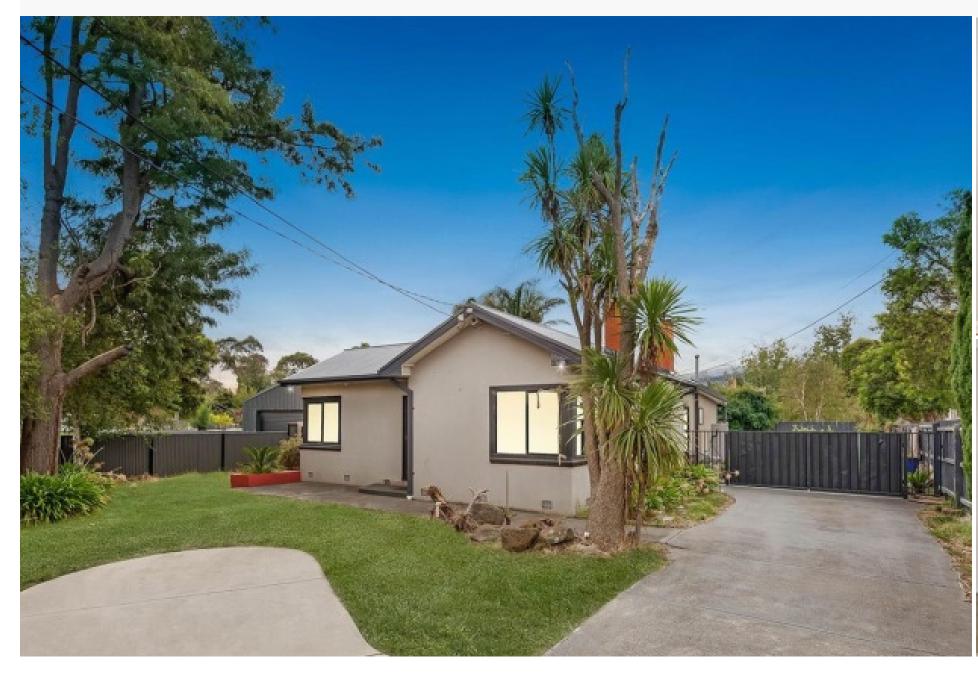

## Charming Corner Block for Loads of Potentials!

Superbly situated on a splendid corner allotment of 887sqm approx., this beautiful family home is a great for self-living and holds amazing potential for subdivision and development.

The existing home offers comfortable accommodation with its four bedrooms with a master suite, two bathrooms, connecting lounge and dinning space and kitchen with walk in pantry. Furthermore, the back yard comprises of a covered alfresco area and entertaining deck. Finishing touches includes ducted heating, split system air conditioning, double garage, and shed.

An enticing proposition in an enviable location midway between Cheltenham Rd and Princes Hwy, both loaded with shops and restaurants, near Dandenong West Primary School, Berry Street School, Yarraman and Dandenong Train station, Eastlink and walking distance to Greaves Reserve.