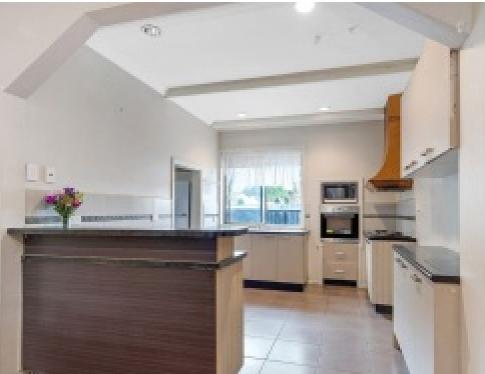

The existing home offers comfortable accommodation with its four bedrooms with a master suite, two bathrooms, connecting lounge and dinning space and kitchen with walk in pantry. Furthermore, the back yard comprises of a covered alfresco area and entertaining deck. Finishing touches includes ducted heating, split system air conditioning, double garage, and shed.