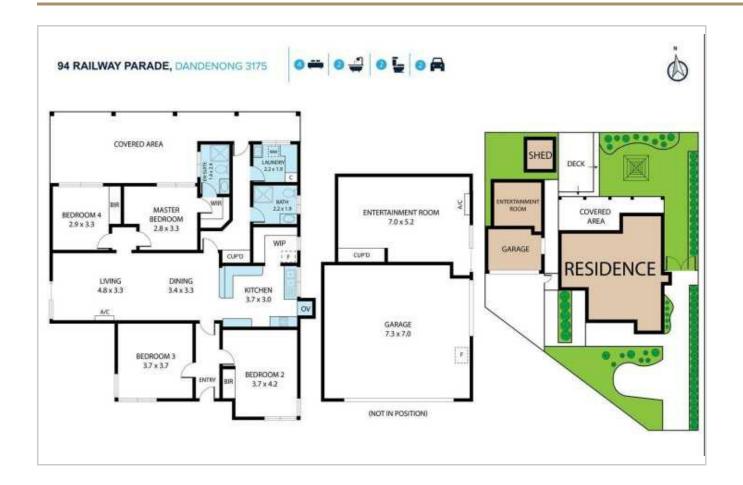

The existing home offers comfortable accommodation with its four bedrooms with a master suite, two bathrooms, connecting lounge and dinning space and kitchen with walk in pantry. Furthermore, the back yard comprises of a covered alfresco area and entertaining deck. Finishing touches includes ducted heating, split system air conditioning, double garage, and shed.

### **Featured Units**

Unit 94 

□ 4 

□ 2 

□ 4

Price: \$968,000 Type: Townhouse

Total Size: 1,020sqm

Internal: 133sqm External: 887sqm