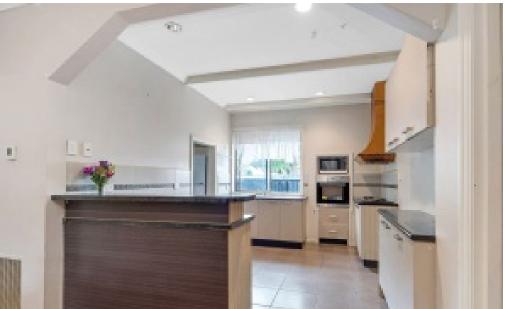

The existing home offers comfortable accommodation with its four bedrooms with a master suite, two bathrooms, connecting lounge and dinning space and kitchen with walk in pantry. Furthermore, the back yard comprises of a covered alfresco area and entertaining deck. Finishing touches includes ducted heating, split system air conditioning, double garage, and shed.