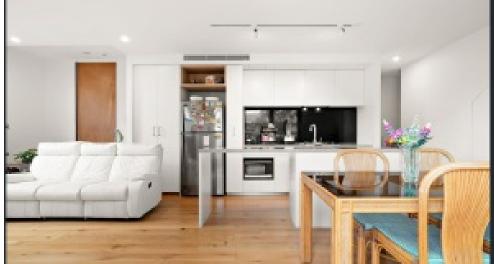

#### **Represented By**

Rahul Malik

Accessed from the right-hand side of the building, the residence showcases an open plan ambience with the living, dining and kitchen flaunting fashionable floorboards, stone benches, Miele oven, Miele gas stove, integrated dish drawer dishwasher plus an island breakfast bench. Flooding the space with fresh air, sliding doors open onto a decked area that leads out to the enclosed courtyard creating the ideal setting for soaking up the sunshine.