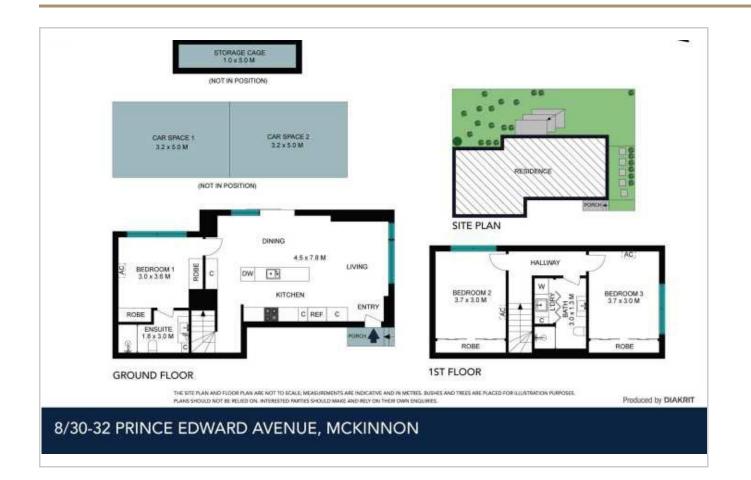

Adding to the ground floor appeal, you'll find a fabulous master bedroom boasting built-in-robes plus a sleek ensuite complete with floor-to-ceiling tiles and a rainfall effect showerhead, while the upper level contains two extra bedrooms, each with built-in-robes and serviced by a central bathroom with toilet. Further enhanced by a Euro laundry, reverse cycle heating/air conditioning, video intercom entry, LED downlights, storage cage plus two basement parking spaces.

#### Featured Units

Price: \$950,000 Type: Townhouse Total Size: 141sqm Internal: 141sqm

All pictures shown are for illustration purpose only. Floorplans are not meant to be scaled. Availability, AUD or CNY pr (bases on BOC exchange rate) displayed is correct at the time this poster was prepared. No financial or legal advice provided.