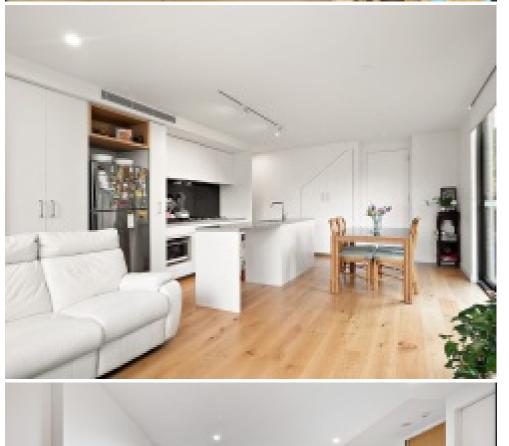

### FASHIONABLE LIFESTYLE IN MCKINNON SECONDARY SCHOOL ZONE(STSA)

Immerse yourself in style and take your place in this cutting-edge residence that sits peacefully at the rear and relishes the perfect fusion of indoor and outdoor space with your very own courtyard and contemporary double storey design in the McKinnon Secondary School Zone (STSA).

#### **Represented By**

Rahul Malik

Accessed from the right-hand side of the building, the residence showcases an open plan ambience with the living, dining and kitchen flaunting fashionable floorboards, stone benches, Miele oven, Miele gas stove, integrated dish drawer dishwasher plus an island breakfast bench. Flooding the space with fresh air, sliding doors open onto a decked area that leads out to the enclosed courtyard creating the ideal setting for soaking up the sunshine.