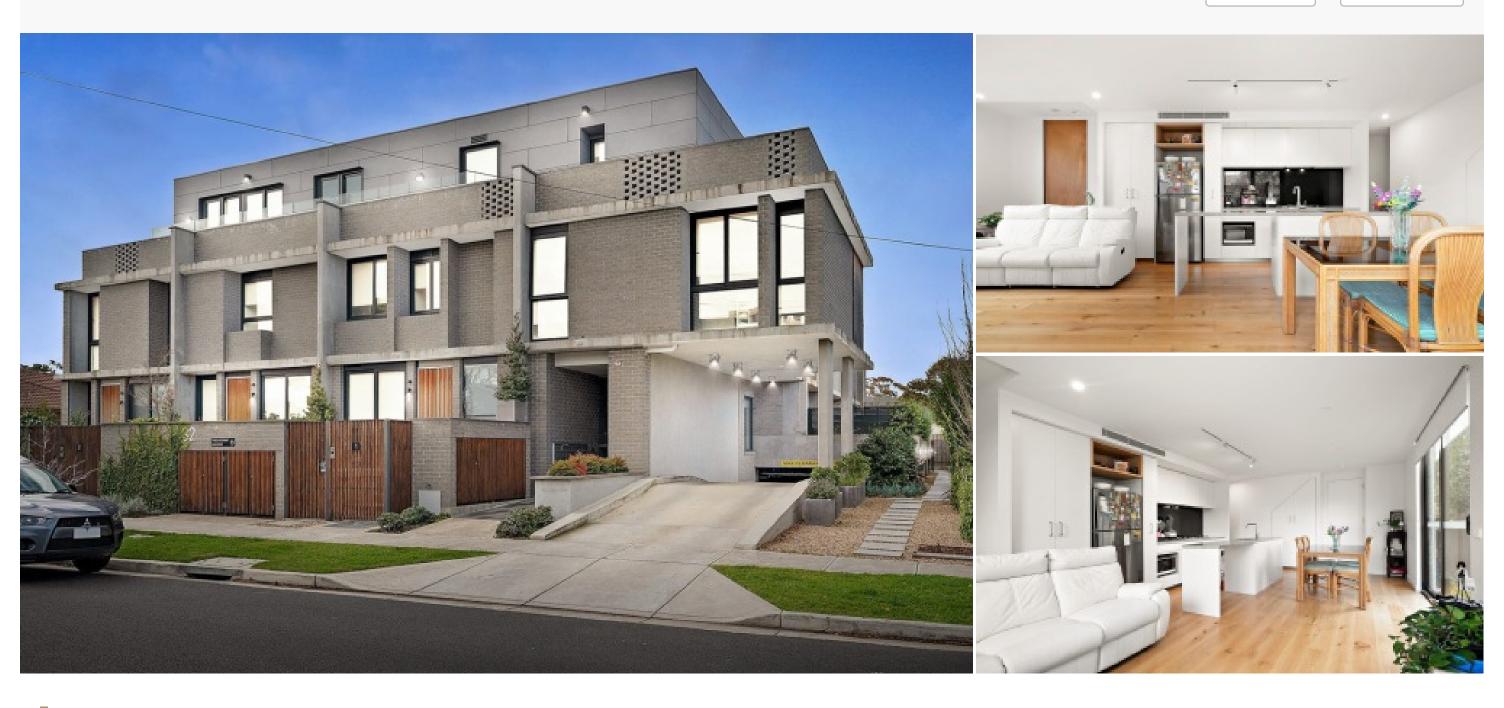

**Projects** First

8/30-32 Prince Edward Avenue, McKinnon, Vic 3204

McKinnon

**m** 3 ⇔ 2 ⊜ 2

Townhouse

# MCKINNON - 8/30-32 PRINCE EDWARD AVENUE

- \$ Starting from: \$950,000
- $\bigcirc$ Location: McKinnon, Melbourne, Australia
- () Expected Completion: Contact us

### FASHIONABLE LIFESTYLE IN MCKINNON SECONDARY SCHOOL ZONE(STSA)

Immerse yourself in style and take your place in this cutting-edge residence that sits peacefully at the rear and relishes the perfect fusion of indoor and outdoor space with your very own courtyard and contemporary double storey design in the McKinnon Secondary School Zone (STSA).

#### **Represented By**

Rahul Malik

Accessed from the right-hand side of the building, the residence showcases an open plan ambience with the living, dining and kitchen flaunting fashionable floorboards, stone benches, Miele oven, Miele gas stove, integrated dish drawer dishwasher plus an island breakfast bench. Flooding the space with fresh air, sliding doors open onto a decked area that leads out to the enclosed courtyard creating the ideal setting for soaking up the sunshine.