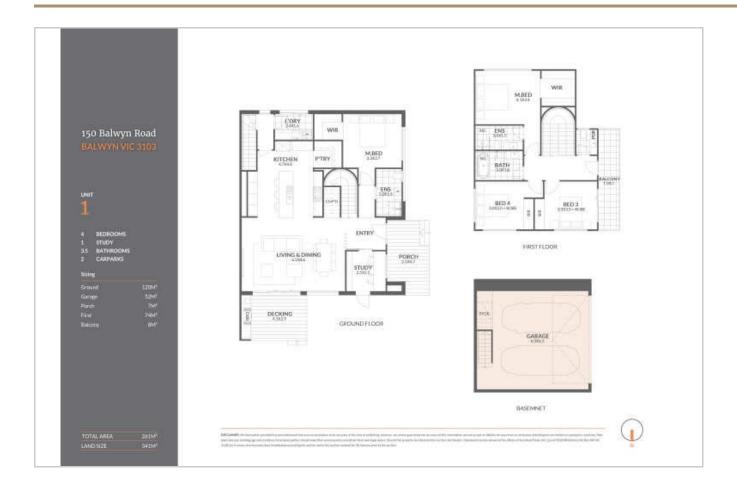

<u>n</u> 4 ⇔ 3

⇔ 3.5 🖨 2

Balwyn

Townhouse

#### **Featured Units**

Unit 1 **⇔** 3.5

Price: \$2,528,000 Type: Townhouse

Total Size: 602sqm

Internal: 261sqm External: 341sqm

Mobile: +61 0477013797

Email: rahul@mseven.au