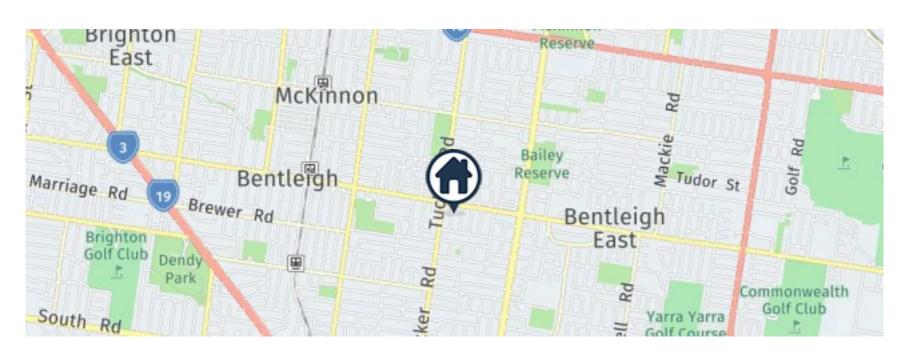

# BENTLEIGH EAST - LOT 1 - 4 BEVIS STREET

(\$) Starting from: \$1,750,000

Location: Bentleigh East, Melbourne, Australia

(1) Expected Completion: Early 2024

Adding to these alluring homes are cloak closets and garages with internal access, while the driveway offers space for an additional car. Zoned to Valkstone Primary and McKinnon Secondary, moments from childcare, Mckinnon Reserve, GESAC, Bentleigh Village and Bentleigh Train Station.