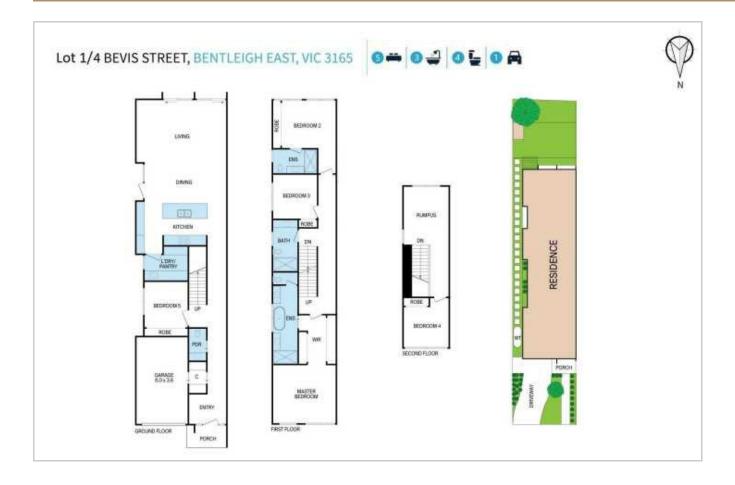

Offered for off-the-plan purchase, the residences showcase similar designs with the ground floor introducing a streamlined living, dining and kitchen that's been cleverly positioned beside a multipurpose laundry/butler's pantry and offers a seamless indoor-outdoor transition for entertaining. A robed guest bedroom complements the ground floor along with a powder room, while the top floor relishes the appeal of a living room and bedroom equipped with built-in-robes. Spanning across the midlevel are bedrooms three, four and five, all with robes and two featuring their own ensuite bathrooms, while the main bathroom services the remaining bedrooms.

Adding to these alluring homes are cloak closets and garages with internal access, while the driveway offers space for an additional car. Zoned to Valkstone Primary and McKinnon Secondary, moments from childcare, Mckinnon Reserve, GESAC, Bentleigh Village and Bentleigh Train Station.