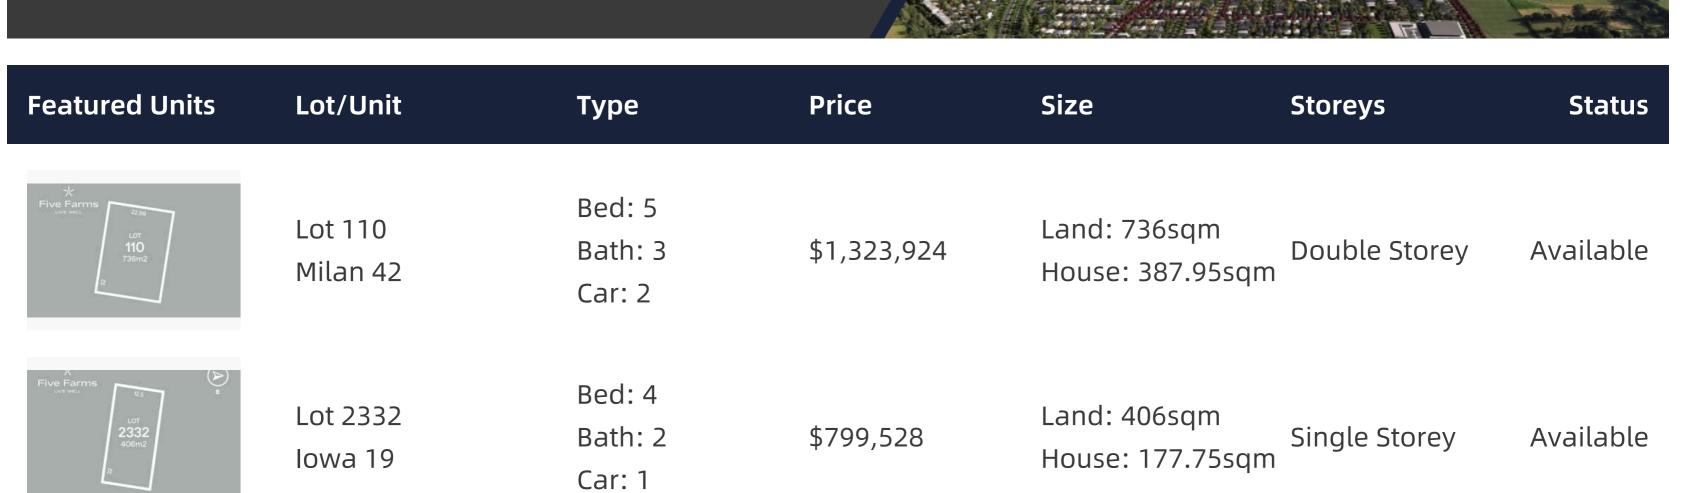

#### **Five Farms**

House and Land Starting from: \$760,107 Bed: 2 - 5 Bath: 2 - 3 Car: 1 - 2

# **Five Farms**

House and Land Starting from: \$760,107 Bed: 2 - 5 Bath: 2 - 3 Car: 1 - 2

Address: 350 Hardys Rd, Clyde North, Vic 3978

Suburb: Clyde

Location: Melbourne South East

## **Five Farms**

House and Land Starting from: \$760,107 Bed: 2 - 5 Bath: 2 - 3 Car: 1 - 2

Address: 350 Hardys Rd, Clyde North, Vic 3978

Suburb:Clyde

Location: Melbourne South East

+61 0477013797 rahul@mseven.au