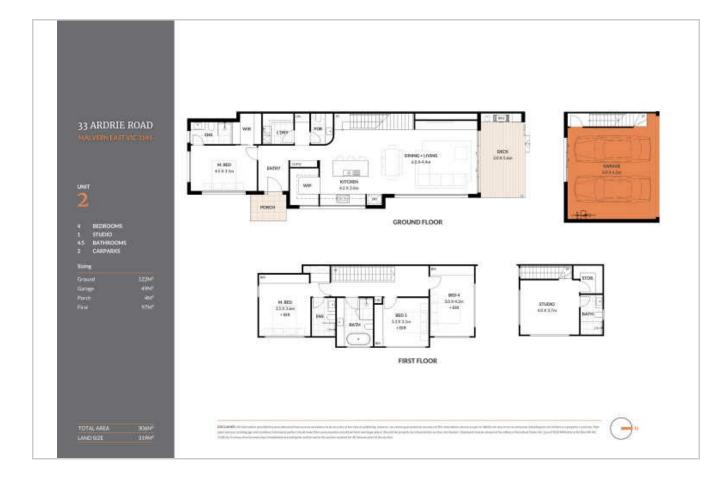

## Featured Units

Unit 1 🖻 4 😓 4.5 🖻 2

Unit 2 ⊨ 4 ⇔ 4.5 🛱 2

Price: \$2,980,000 Type: Townhouse Total Size: 0sqm Price: \$2,980,000 Type: Townhouse Total Size: 0sqm

All pictures shown are for illustration purpose only. Floorplans are not meant to be scaled. Availability, AUD or CNY pr (bases on BOC exchange rate) displayed is correct at the time this poster was prepared. No financial or legal advice provided.