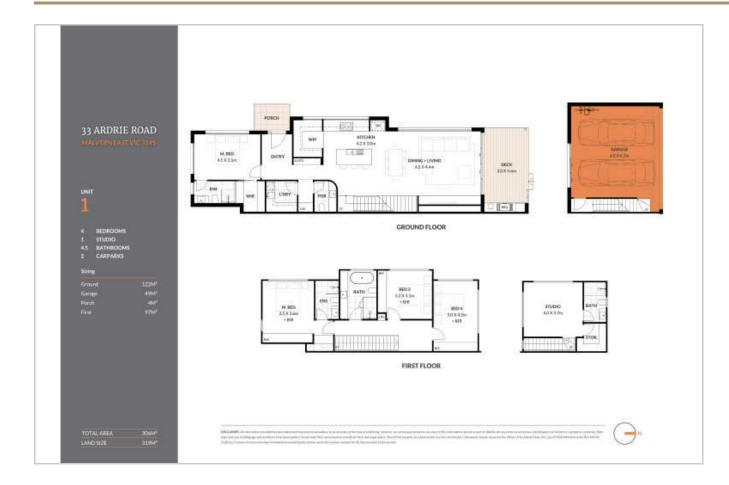

## Featured Units

Unit 1 🖻 4 😓 4.5 🖻 2

Unit 2 ⊨ 4 ⇔ 4.5 🛱 2

Price: \$2,980,000 Type: Townhouse Total Size: 0sqm Price: \$2,980,000 Type: Townhouse Total Size: 0sqm

All pictures shown are for illustration purpose only. Floorplans are not meant to be scaled. Availability, AUD or CNY pr (bases on BOC exchange rate) displayed is correct at the time this poster was prepared. No financial or legal advice provided.