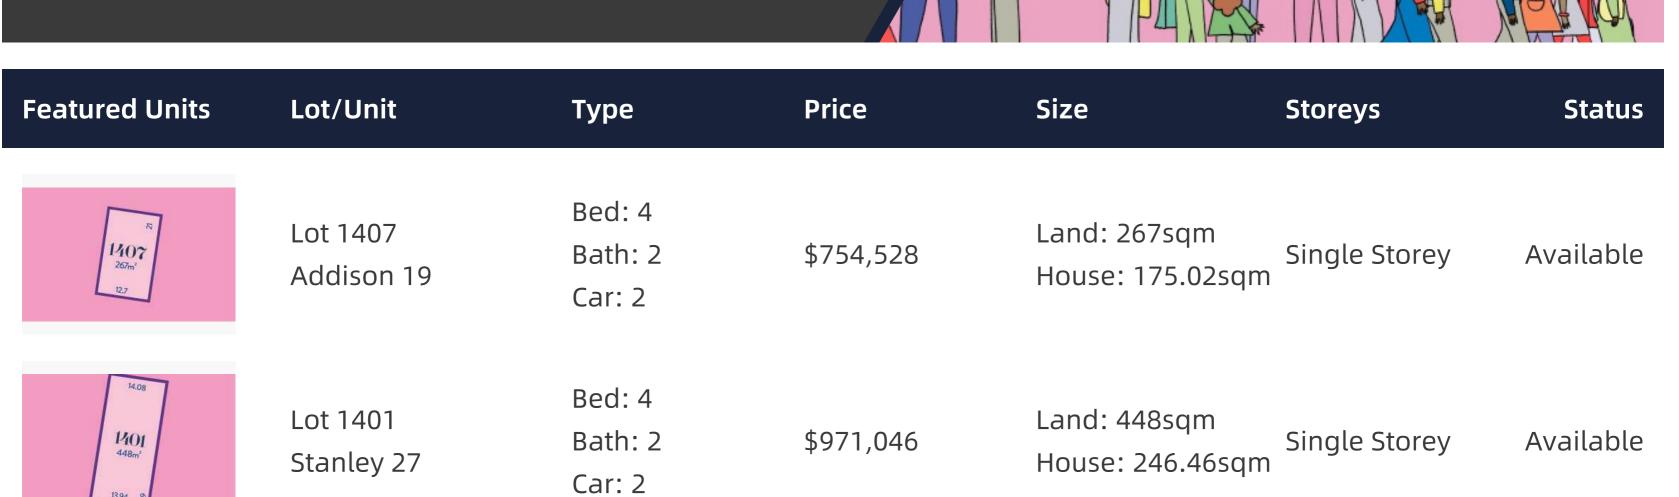

## **Brompton**

House and Land Starting from: \$754,528 Bed: 3 - 5 Bath: 2 - 3 Car: 1 - 2

# **Brompton**

House and Land Starting from: \$754,528 Bed: 3 - 5 Bath: 2 - 3 Car: 1 - 2

Address: Encore Boulevard, Cranbourne South, Vic 3977

Suburb: Cranbourne North Location: Melbourne South East

# **Brompton**

House and Land Starting from: \$754,528 Bed: 3 - 5 Bath: 2 - 3 Car: 1 - 2

Address:Encore Boulevard, Cranbourne South, Vic 3977

Suburb:Cranbourne North

Location: Melbourne South East

M +61 0477013797E rahul@mseven.au