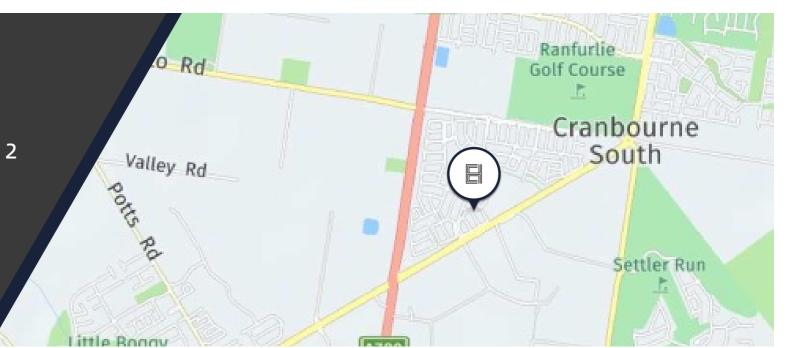

# **Brompton**

Address: Encore Boulevard, Cranbourne South, Vic 3977

Expected Completion: Contact us

Project Size: **Contact us**Type: **House and Land**Project Status: **Contact us** 

More Renders

# **Brompton**

House and Land Starting from: \$754,528 Bed: 3 - 5 Bath: 2 - 3 Car: 1 - 2

Address: Encore Boulevard, Cranbourne South, Vic 3977

Suburb: Cranbourne North Location: Melbourne South East