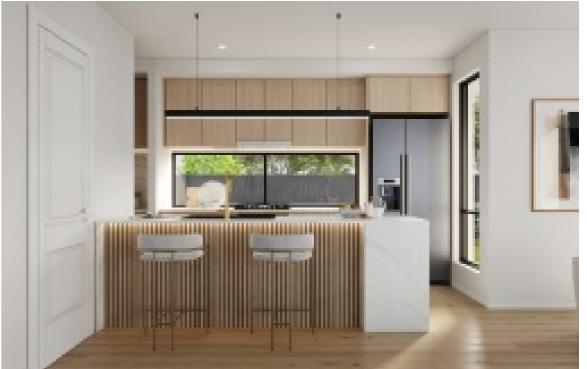

#### THE METICULOUSLY APPOINTED KITCHEN AND LIVING FEATURE.

Quality Finishes, smart design, premium appliances Bosch and a large Stone bench with under bench profile combined to make this an elegant and functional space.