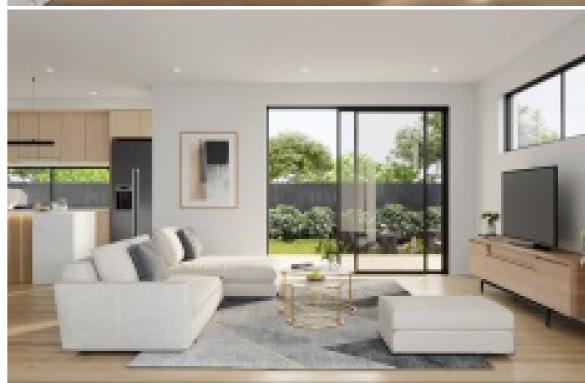

#### THE METICULOUSLY APPOINTED KITCHEN AND LIVING FEATURE.

Quality Finishes, smart design, premium appliances Bosch and a large Stone bench with under bench profile combined to make this an elegant and functional space.

Every family area having adequate sunlight, as well as allowing fresh natural air spreading through over the activity area.