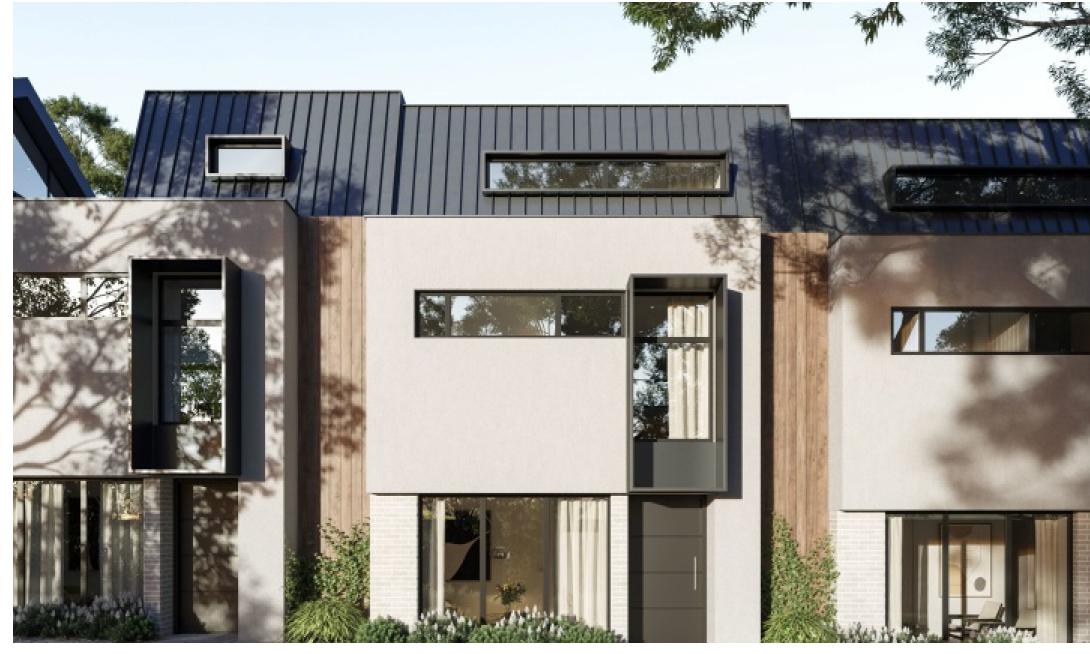

# High End luxury Townhouses with private lifts! 1034 Toorak Road, Camberwell

Encanto Camberwell, located in the center of Camberwell, is a high-end modern townhouse with an opening of 7. The project's eye-catching facade includes a large floor-to-ceiling window with a bold charcoal outline frame, supplemented by warm oak panels and colored glass balcony railings. In each townhouse, find chic interiors, 3 or 4 bedrooms with en suite bathrooms, high-end finishes, a variety of color schemes, safe 2-car underground garages and storerooms-and each family has its own private elevator! The modern design of the project is through an elegant and exquisite combination of stylish brick walls, concrete exterior walls and wood, plus eye-catching metal roofs and featured skylights. The characteristic pebbles and green plants laid on the doorstep make residents and visitors feel more comfortable.