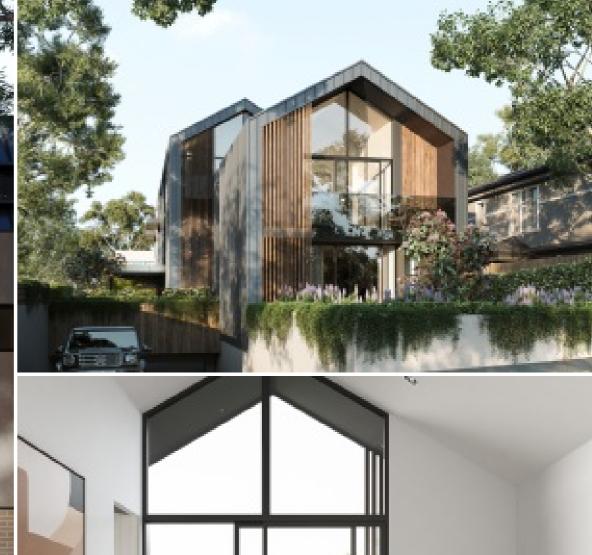

# High End luxury Townhouses with private lifts! 1034 Toorak Road, Camberwell

Encanto Camberwell, located in the center of Camberwell, is a high-end modern townhouse with an opening of 7. The project's eye-catching facade includes a large floor-to-ceiling window with a bold charcoal outline frame, supplemented by warm oak panels and colored glass balcony railings. In each townhouse, find chic interiors, 3 or 4 bedrooms with en suite bathrooms, high-end finishes, a variety of color schemes, safe 2-car underground garages and storerooms-and each family has its own private elevator! The modern design of the project is through an elegant and exquisite combination of stylish brick walls, concrete exterior walls and wood, plus eye-catching metal roofs and featured skylights. The characteristic pebbles and green plants laid on the doorstep make residents and visitors feel more comfortable.

The open living space is an ideal place to relax, entertain and party with family and friends. In colder months, a gas fireplace is an ideal place to curl up for a glass of wine or a cup of tea. Floor-to-ceiling windows allow natural light to pour into the space and lead to the balcony where you can eat or entertain outdoors. ...