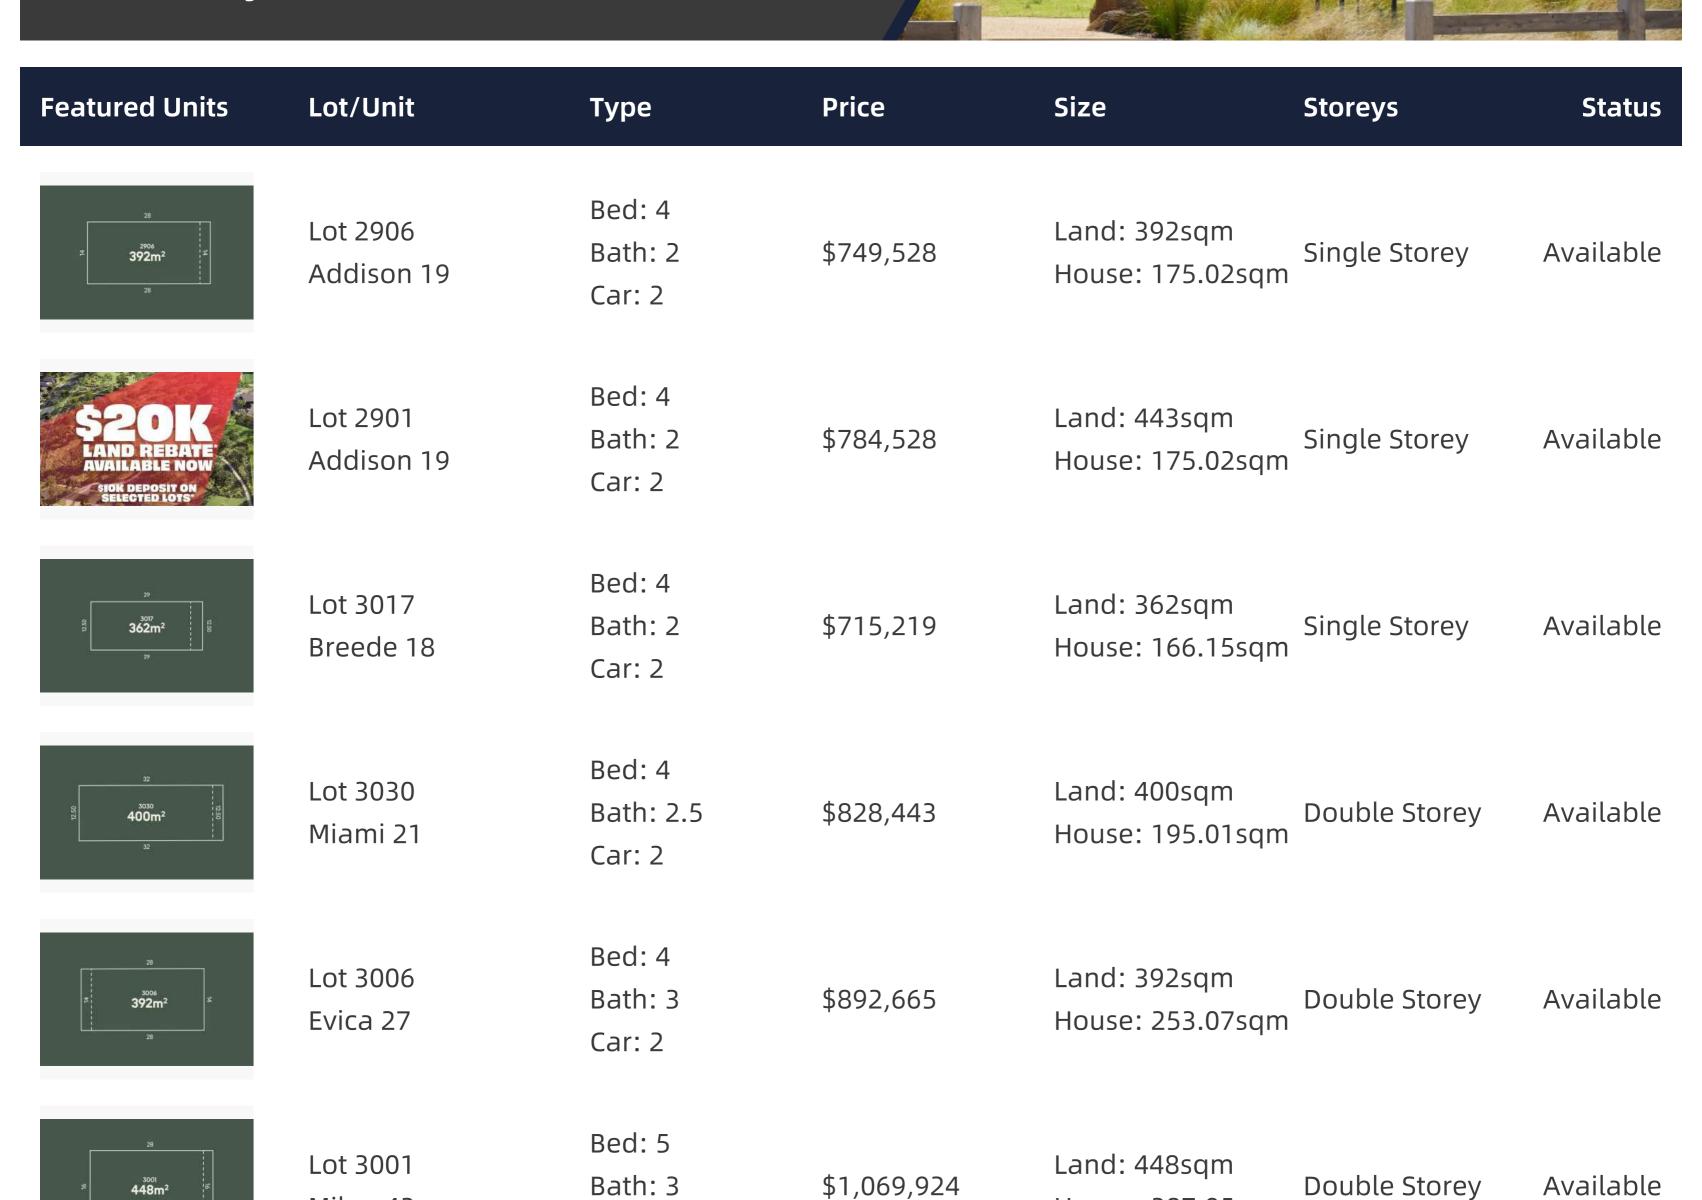

## **Ashbury**

House and Land Starting from: \$592,107 Bed: 0 - 5 Bath: 0 - 3 Car: 0 - 2

# **Ashbury**

House and Land Starting from: \$592,107 Bed: 0 - 5 Bath: 0 - 3 Car: 0 - 2

Address: 460 Boundary Road, Armstrong Creek, Vic 3217

Suburb: Armstrong Creek Location: Geelong

# **Ashbury**

House and Land Starting from: \$592,107 Bed: 0 - 5 Bath: 0 - 3 Car: 0 - 2

Address: 460 Boundary Road, Armstrong Creek, Vic 3217

**Suburb:Armstrong Creek** 

Location: Geelong

Milan 42

M +61 0477013797E rahul@mseven.au