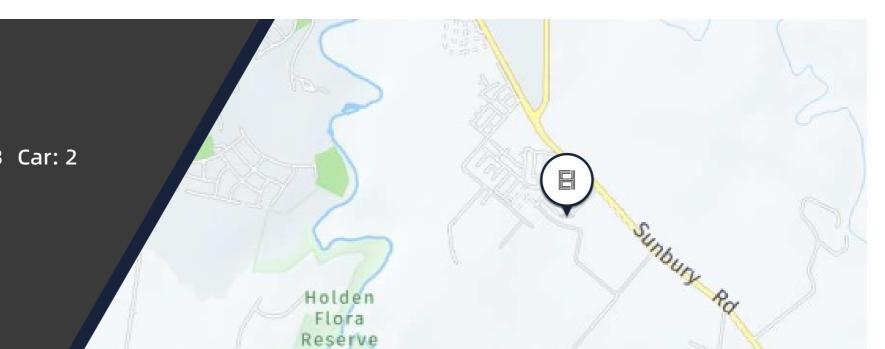

### Redstone

Address: **675 Sunbury Road, Sunbury, Vic 3429** Expected Completion: **Contact us** Project Size: **Contact us** Type: **House and Land** Project Status: **Contact us** 

More Renders

All pictures shown are for illustration purpose only. Floorplans are not meant to be scaled. Availability, AUD or CNY pr (bases on BOC exchange rate) displayed is correct at the time this poster was prepared. No financial or legal advice provided.

# Redstone

House and Land Starting from: \$761,946 Bed: 4 - 5 Bath: 2 - 3 Car: 2

Address: 675 Sunbury Road, Sunbury, Vic 3429 Suburb: Sunbury Location: Melbourne