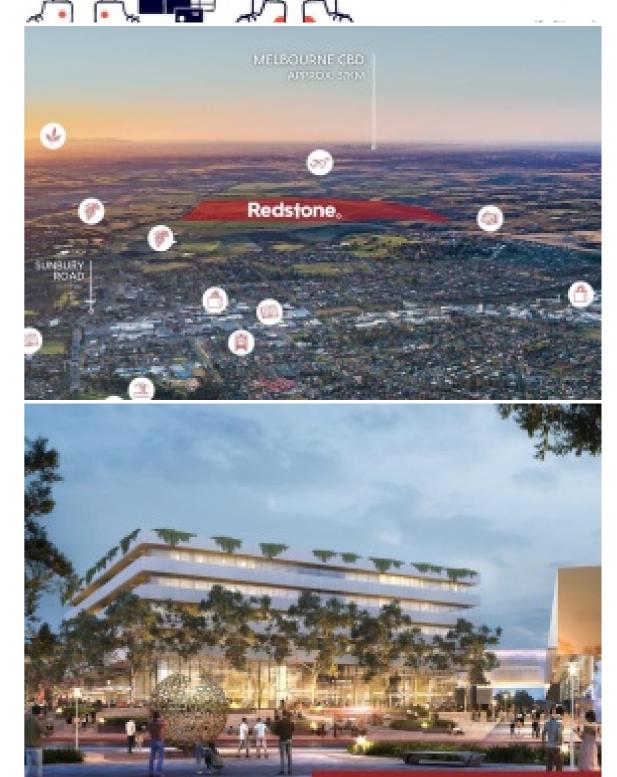

### Redstone. Your World Awaits.

Villawood's Redstone provides everything to create a connected community. Get amongst the hustle and bustle at the future town centre, connect with your neighbours at Club Redstone or immerse yourself in nature with over 110 hectares of open spaces.

Redstone has been thoughtfully master-planned. Walking and bike trails create safe, green links between neighbourhoods, parklands, Club Redstone, future schools and Redstone town centre.

There's a range of home options whether you're looking for a large homesite, with views across the Sunbury escarpment to build your family home, or, if you're looking low maintenance town home living, your dream home awaits at Redstone.