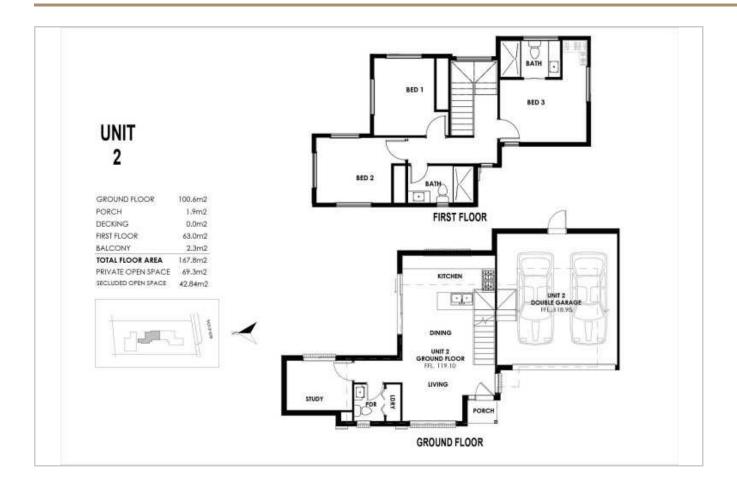

#### **Featured Units**

Unit 2 № 3 ÷ 2.5 🖨 2

Price: \$1,150,000 Type: Townhouse

Total Size: 343.8sqm

Internal: 167.8sqm External: 176sqm

Mobile: +61 0477013797 Email: rahul@mseven.au