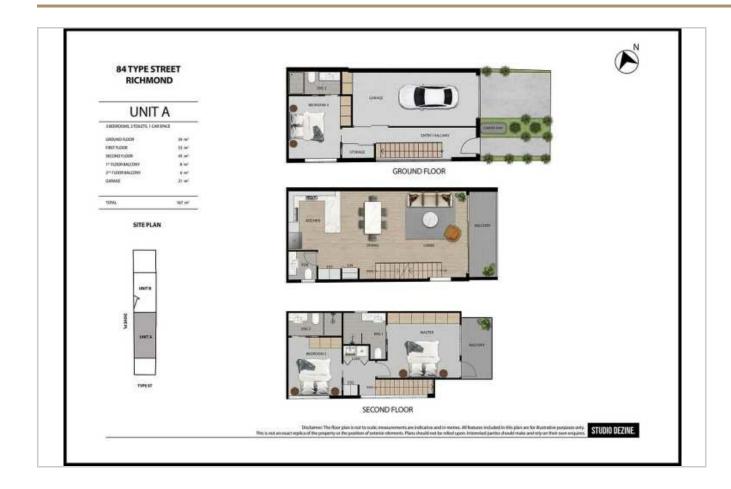

#### **Featured Units**

Unit A ⋈ 3 ⋈ 3 ☐ 1

Price: \$1,580,000 Type: Townhouse

Total Size: 167sqm Internal: 167sqm

Unit B ⋈ 3 ↔ 3 ⋈ 1

Price: \$1,580,000 Type: Townhouse

Total Size: 166sqm Internal: 166sqm

Mobile: +61 0477013797 Email: rahul@mseven.au