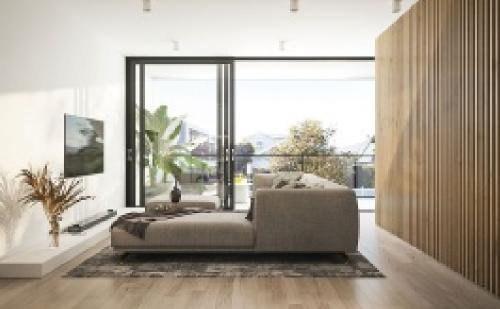

Features include a single lock-up garage, spacious main living area, open-plan kitchen, and two master bedrooms - one on the ground floor and one on the first floor. The full-height tiling and large balcony provide a sense of luxury, while the square-set finish and LED downlights add a touch of sophistication.

The double-glazed windows, NBN and Foxtel ready, and video intercom doorbell with an integrated alarm system provide additional security and convenience. The turnkey package comes fully landscaped, cleaned, and move-in ready. Personalisation options are also available for home office/study from home upgrades.