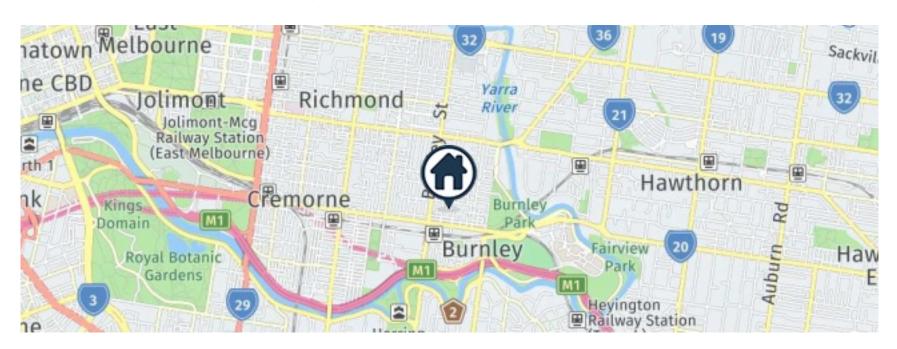

Located within walking distance from schools, parks, trams, train stations, Victoria Gardens, Bridge Road, and Swan Street shops, cafes, and restaurants, these homes provide a perfect balance between peaceful living, complete convenience, and vital privacy. Stamp duty savings are subject to SRO approval, and legal advice should be sought to confirm eligibility.

# Transportations

| ₩        | 21-Burnley St/Bridge Rd (Richmond) | 0.36 KM |
|----------|------------------------------------|---------|
|          | 14-Burnley St/Swan St (Burnley)    | 0.42 KM |
| <b>=</b> | 15-Stawell St/Swan St (Richmond)   | 0.43 KM |
|          | 13-Edinburgh St/Swan St (Richmond) | 0.49 KM |
|          | 22-Yarra BVD/Bridge Rd (Richmond)  | 0.52 KM |

#### **Amenties**

| •        | Concentrate Fire Equipment        | 0.13 KM |
|----------|-----------------------------------|---------|
| •        | St. Bart's Social Enterprise Cafe | 0.18 KM |
| •        | Le Mond                           | 0.18 KM |
| 0        | Stillman Cafe                     | 0.18 KM |
| 0        | Mamma Lard                        | 0.18 KM |
| 0        | Melbourne Antique Prints & Maps   | 0.21 KM |
| <b>©</b> | The Grand Dining Rooms            | 0.23 KM |
| <b>©</b> | Wild Horse Cafe                   | 0.23 KM |