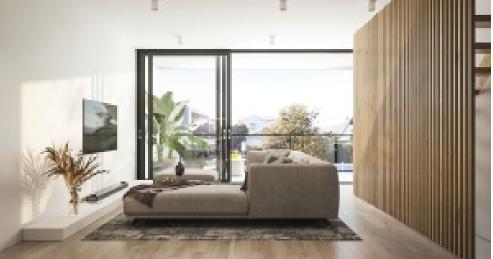

Features include a single lock-up garage, spacious main living area, open-plan kitchen, and two master bedrooms - one on the ground floor and one on the first floor. The full-height tiling and large balcony provide a sense of luxury, while the square-set finish and LED downlights add a touch of sophistication.

The double-glazed windows, NBN and Foxtel ready, and video intercom doorbell with an integrated alarm system provide additional security and convenience. The turnkey package comes fully landscaped, cleaned, and move-in ready. Personalisation options are also available for home office/study from home upgrades.