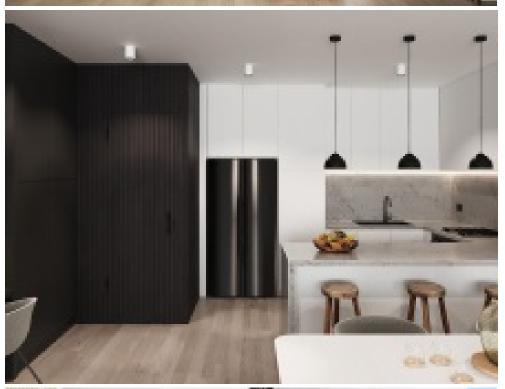

The quality kitchen appliances, stone benchtops, and splashbacks add a touch of elegance to the homes, while the black tap and sink, high-quality fixtures, and fittings throughout ensure a modern and stylish finish. The indoor and outdoor areas are abundant, making these homes the perfect turnkey option.

The kitchen boasts stone benchtops and splashback, an island bench, and plenty of storage, making it the perfect space for cooking and entertaining. Other features include a separate WC on the first floor, solar hot water, a separate laundry, and zoned energy-efficient split system cooling.