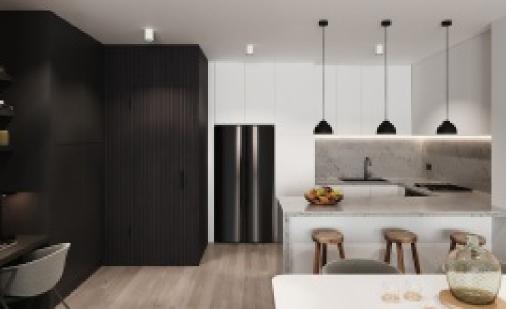

The quality kitchen appliances, stone benchtops, and splashbacks add a touch of elegance to the homes, while the black tap and sink, high-quality fixtures, and fittings throughout ensure a modern and stylish finish. The indoor and outdoor areas are abundant, making these homes the perfect turnkey option.

The kitchen boasts stone benchtops and splashback, an island bench, and plenty of storage, making it the perfect space for cooking and entertaining. Other features include a separate WC on the first floor, solar hot water, a separate laundry, and zoned energy-efficient split system cooling.