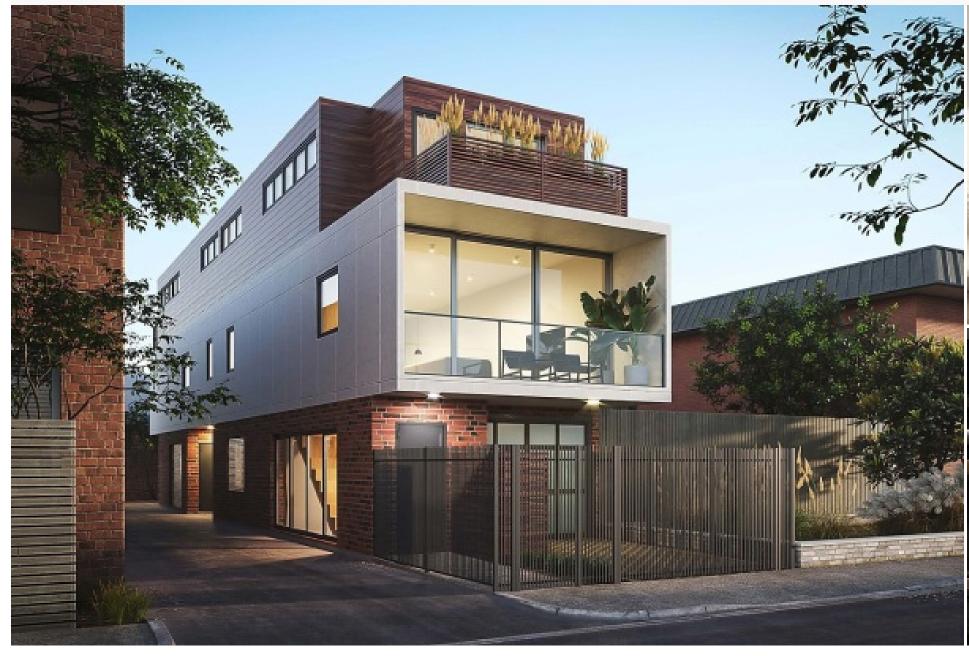

# RICHMOND - 84 Type Street

<sup>⑤</sup> Starting from: \$1,580,000

Location: Richmond, Melbourne, Australia

© Expected Completion: Late 2023

# Luxurious Architecturally Designed Bespoke Living \*Stamp Duty Savings Up To \$30,000 (approx.) For A Limited Time Only\*

Situated in one of Melbourne's most sought-after and dynamic inner-city suburbs, these off-the-plan architecturally designed executive residences are a rare find. With only two townhomes on the block, each home boasts three spacious bedrooms with ensuites, providing ample space for families or those who enjoy hosting guests.

Features include a single lock-up garage, spacious main living area, open-plan kitchen, and two master bedrooms - one on the ground floor and one on the first floor. The full-height tiling and large balcony provide a sense of luxury, while the square-set finish and LED downlights add a touch of sophistication.