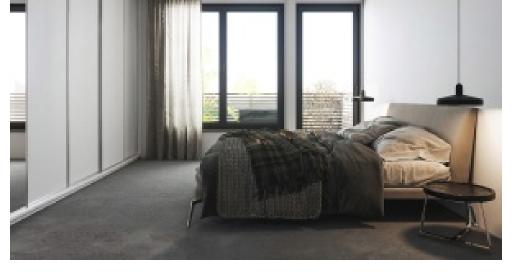

Features include a single lock-up garage, spacious main living area, open-plan kitchen, and two master bedrooms - one on the ground floor and one on the first floor. The full-height tiling and large balcony provide a sense of luxury, while the square-set finish and LED downlights add a touch of sophistication.

The kitchen boasts stone benchtops and splashback, an island bench, and plenty of storage, making it the perfect space for cooking and entertaining. Other features include a separate WC on the first floor, solar hot water, a separate laundry, and zoned energy-efficient split system cooling.