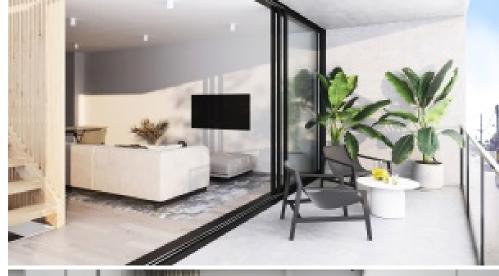

Features include a single lock-up garage, spacious main living area, open-plan kitchen, and two master bedrooms - one on the ground floor and one on the first floor. The full-height tiling and large balcony provide a sense of luxury, while the square-set finish and LED downlights add a touch of sophistication.

The double-glazed windows, NBN and Foxtel ready, and video intercom doorbell with an integrated alarm system provide additional security and convenience. The turnkey package comes fully landscaped, cleaned, and move-in ready. Personalisation options are also available for home office/study from home upgrades.