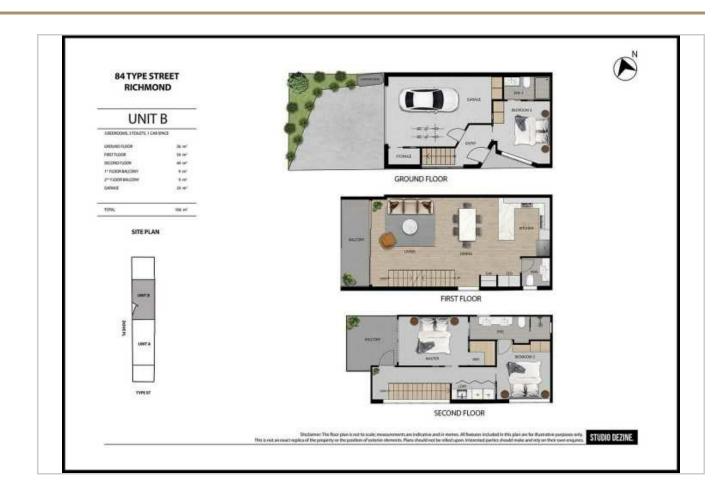

#### **Featured Units**

Unit A ⋈ 3 ⋈ 3 ☐ 1

Price: \$1,580,000 Type: Townhouse

Total Size: 167sqm Internal: 167sqm

Unit B ⋈ 3 ↔ 3 ⋈ 1

Price: \$1,580,000 Type: Townhouse

Total Size: 166sqm Internal: 166sqm

Mobile: +61 0477013797 Email: rahul@mseven.au