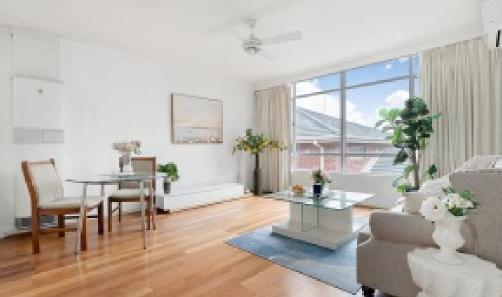

Additionally, it offers the educational advantage of being associated with McKinnon Secondary College. Occupying a prime position on the first floor with a north-facing rear orientation, the apartment benefits from residents permit parking availability. The living spaces are thoughtfully designed to maximize sunlight and serenity, highlighted by full-width picture windows that grace the living area and the generously-sized master bedroom, which features ample robe space.

The apartment's layout encompasses a spacious open-plan living and dining area that seamlessly incorporates a discreet kitchen space. The use of solid brick in its construction adds to its durability, and the oversized bedrooms contribute to a comfortable living experience. Noteworthy interior features include elegant timber flooring, gas heating for comfort, and ceiling fans for ventilation.