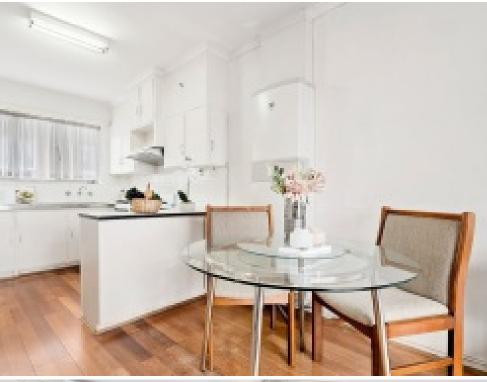

The apartment's layout encompasses a spacious open-plan living and dining area that seamlessly incorporates a discreet kitchen space. The use of solid brick in its construction adds to its durability, and the oversized bedrooms contribute to a comfortable living experience. Noteworthy interior features include elegant timber flooring, gas heating for comfort, and ceiling fans for ventilation.