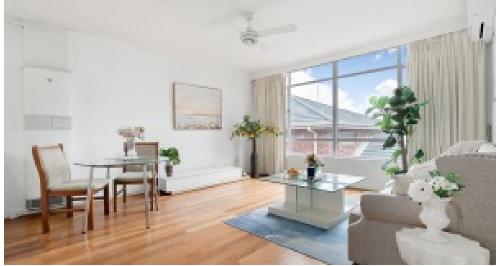

The apartment's layout encompasses a spacious open-plan living and dining area that seamlessly incorporates a discreet kitchen space. The use of solid brick in its construction adds to its durability, and the oversized bedrooms contribute to a comfortable living experience. Noteworthy interior features include elegant timber flooring, gas heating for comfort, and ceiling fans for ventilation.