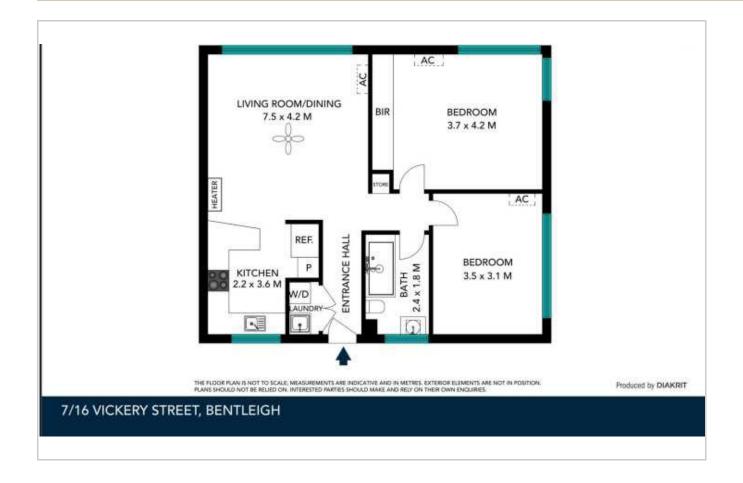

The apartment's layout encompasses a spacious open-plan living and dining area that seamlessly incorporates a discreet kitchen space. The use of solid brick in its construction adds to its durability, and the oversized bedrooms contribute to a comfortable living experience. Noteworthy interior features include elegant timber flooring, gas heating for comfort, and ceiling fans for ventilation.

### **Featured Units**

**Projects** First

Unit 7 ⊨ 2 ≒ 1

Price: \$550,000 Type: Apartment

Total Size: 72sqm Internal: 72sqm

Mobile: +61 0477013797 Email: rahul@mseven.au