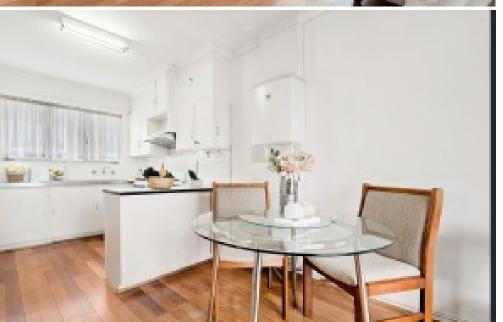

The apartment's layout encompasses a spacious open-plan living and dining area that seamlessly incorporates a discreet kitchen space. The use of solid brick in its construction adds to its durability, and the oversized bedrooms contribute to a comfortable living experience. Noteworthy interior features include elegant timber flooring, gas heating for comfort, and ceiling fans for ventilation.