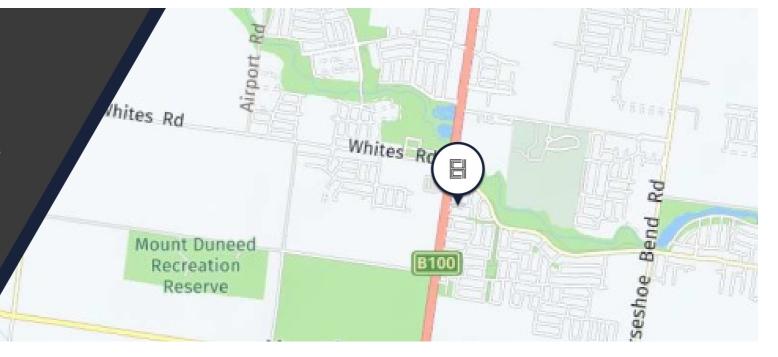

#### **Transportations**

| ■ Whites Rd/Surf Coast Hwy (Mount Duneed)                        | 0.02 KM |
|------------------------------------------------------------------|---------|
| ■ Burvilles Rd/Surf Coast Hwy (Armstrong Creek)                  | 0.46 KM |
| ■ Armstrong BVD/Surf Coast Hwy (Armstrong Creek)                 | 0.62 KM |
| ☐ Grovedale Community Centre                                     | 0.65 KM |
| ■ Feehans Rd/Surf Coast Hwy (Mount Duneed)                       | 0.73 KM |
| Amenties                                                         |         |
| <ul><li>The Hop Inn, Mt Duneed</li></ul>                         | 0.11 KM |
| ⋄ The Hop Inn, Mt Duneed                                         | 0.11 KM |
| Brew Crew Coffee                                                 | 0.19 KM |
| Odyssey Tavern & Brewery                                         | 0.19 KM |
| <ul><li>Dan Murphy's 3791</li></ul>                              | 0.8 KM  |
| <ul> <li>Smokinjoes Pizza &amp; Grill Armstrong Creek</li> </ul> | 0.81 KM |
| McDonald's                                                       | 0.84 KM |
| <ul><li>Coles</li></ul>                                          | 0.86 KM |