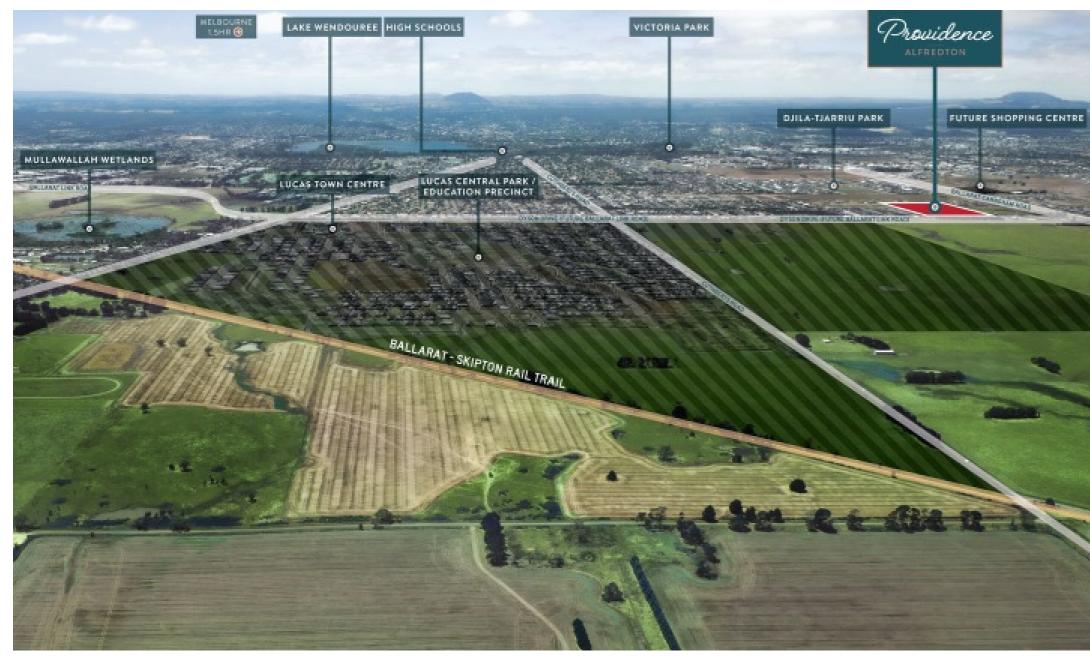

### Titled Land from \$255K in Alfredton

Situated in the flourishing suburb of Alfredton, this limited land release brings contemporary urban living to Ballarat. Providence Alfredton provides a blend of traditional and future living spaces with homesites ranging from 244m2 to 630m2 ensuring options for all budgets and lifestyles.

# Providence

House and Land Starting from: \$691,046 Bed: 4 - 5 Bath: 2 - 3 Car: 2

Address: 227 Dyson Drive, Alfredton, Vic 3350

Suburb: Ballarat Location: Melbourne