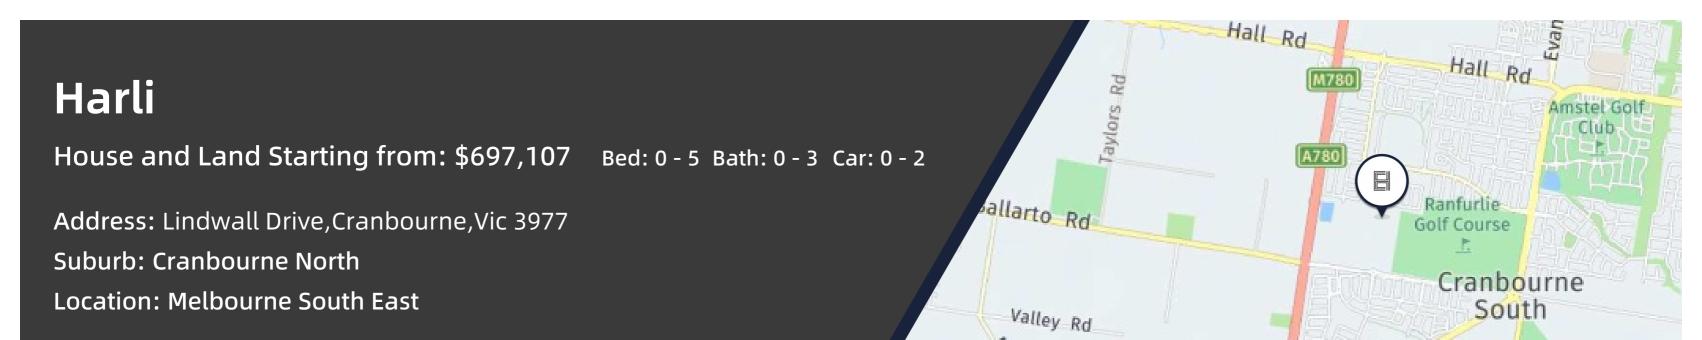

# Harli

House and Land Starting from: \$697,107 Bed: 0 - 5 Bath: 0 - 3 Car: 0 - 2

Address:Lindwall Drive,Cranbourne,Vic 3977

Suburb:Cranbourne North
Location:Melbourne South East

| Featured Units                                                   | Lot/Unit            | Туре                        | Price       | Size                             | Storeys       | Status    |
|------------------------------------------------------------------|---------------------|-----------------------------|-------------|----------------------------------|---------------|-----------|
| AURORA DRIVE  250 248 250 248 250 236 237                        | Lot 248<br>Autin 12 | Bed: 2<br>Bath: 2<br>Car: 1 | \$697,107   | Land: 327sqm<br>House: 114.96sqm | Single Storey | Available |
| FUTURE MARLI SOS 204 205 206 200 200 200 200 200 200 200 200 200 | Lot 205<br>Milan 42 | Bed: 5<br>Bath: 3<br>Car: 2 | \$1,203,924 | Land: 512sqm<br>House: 387.95sqm | Double Storey | Available |