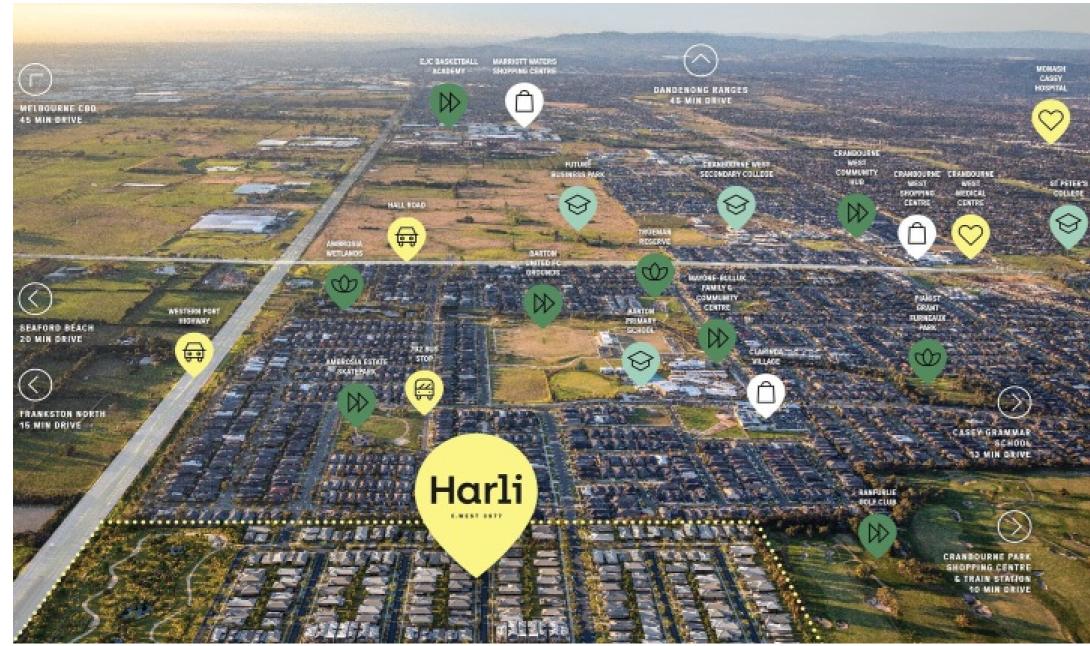

Meet Harli – a new community in Cranbourne West. One that's designed to enhance the living environment for residents by paving the way to a richer, gentler and more rewarding future in Melbourne's southeast. Our inspired way of life has been designed in harmony with tomorrow, prioritising the connection we crave, the environment we love, and the brighter future we seek. It's here at Harli that an extraordinary future can be embraced today.

With Stages 1 & 2 almost sold out and construction commenced, get in quick before it is too late!

M +61 0477013797E rahul@mseven.au