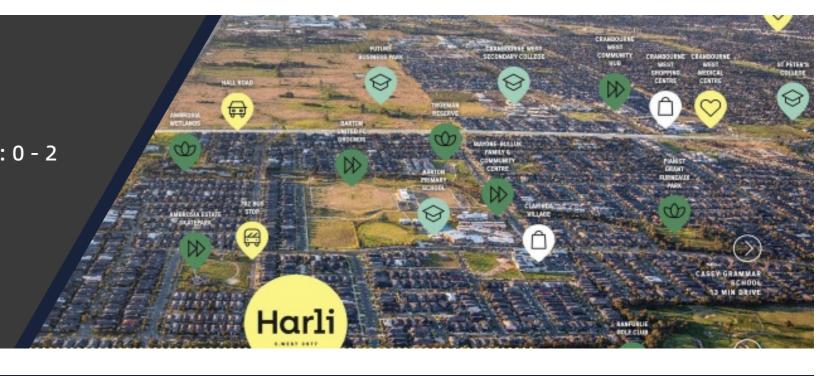

### **Educations**

| <b>\$</b> 1 | Woodlands      | Primary S  | chool   |            |  |  | 3.6 KM |
|-------------|----------------|------------|---------|------------|--|--|--------|
|             | Primary School | Government | TOP 21% | ICSEA 1037 |  |  |        |

## **Transportations**

| ■ Quist Pde/Everlasting BVD (Cranbourne West)                | 0.21 KM |
|--------------------------------------------------------------|---------|
| ■ Pandora Dr/Atlas Dr (Cranbourne West)                      | 0.3 KM  |
| ■ Cranbourne South West PS/Everlasting BVD (Cranbourne West) | 0.32 KM |
| ■ Olympus Cres/Atlas Dr (Cranbourne West)                    | 0.62 KM |
| ■ Merritt Ave/Everlasting BVD (Cranbourne West)              | 0.67 KM |

#### **Amenties**

| Amenties                                               |         |
|--------------------------------------------------------|---------|
| Spice Empire                                           | 0.32 KM |
| Okami Japanese Restaurant                              | 0.32 KM |
| Chaat Plaza Indian Restaurant                          | 0.32 KM |
| <ul> <li>Clarinda Village Fish and Chippery</li> </ul> | 0.32 KM |
| <ul><li>Cafe Cibo Bar</li></ul>                        | 0.32 KM |
| Bubba Pizza                                            | 0.32 KM |
| ∘ IGA                                                  | 0.32 KM |
| <ul> <li>Dannys It Solutions</li> </ul>                | 0.39 KM |