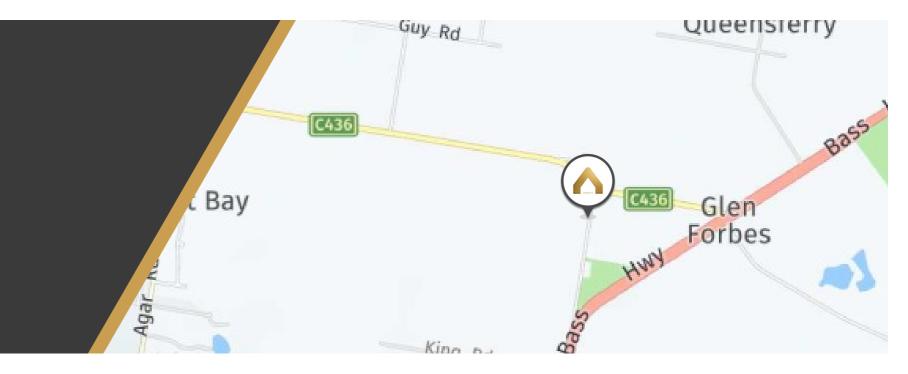

## 105 Corinella Road, Corinella

Address: 105 Corinella Road, Corinella, VIC 3984

Expected Completion: Contact us

Project Size: **Contact us**Type: **Mixed Development**Project Status: **Completed** 

More Renders

# 105 Corinella Road, Corinella

Mixed Development Starting from: \$2,250,000

Address: 105 Corinella Road, Corinella, VIC 3984

Suburb: Corinella Location: Melbourne