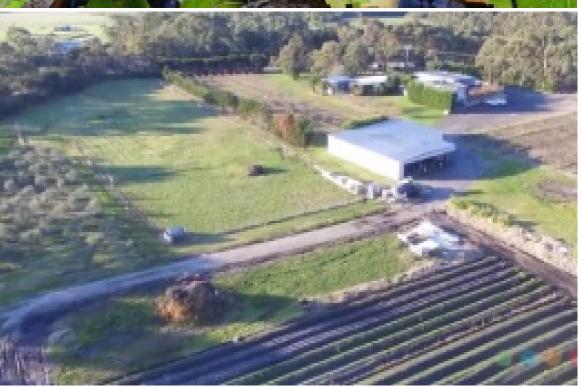

## 105 Corinella Road, Corinella

A unique opportunity to acquire a very well-established property and business in one of Victoria's most picturesque coastal towns near San Remo and the popular Phillip Island tourist destinations, approximately 90 minutes from Melbourne. Prominently located on a corner allotment of over 10 Ha with high exposure, there are 5 acres of vines with grape varieties including: Chardonnay, Cabernet Sauvignon, and Riesling ... the produce store and the Restaurant are a local, well-known and an established brands, yet with plenty of potentials to increase their revenue and sales by marketing further afield.

### Property Includes:

Large commercial kitchen | Bar and serving area | 25 acres of land approx | Count...