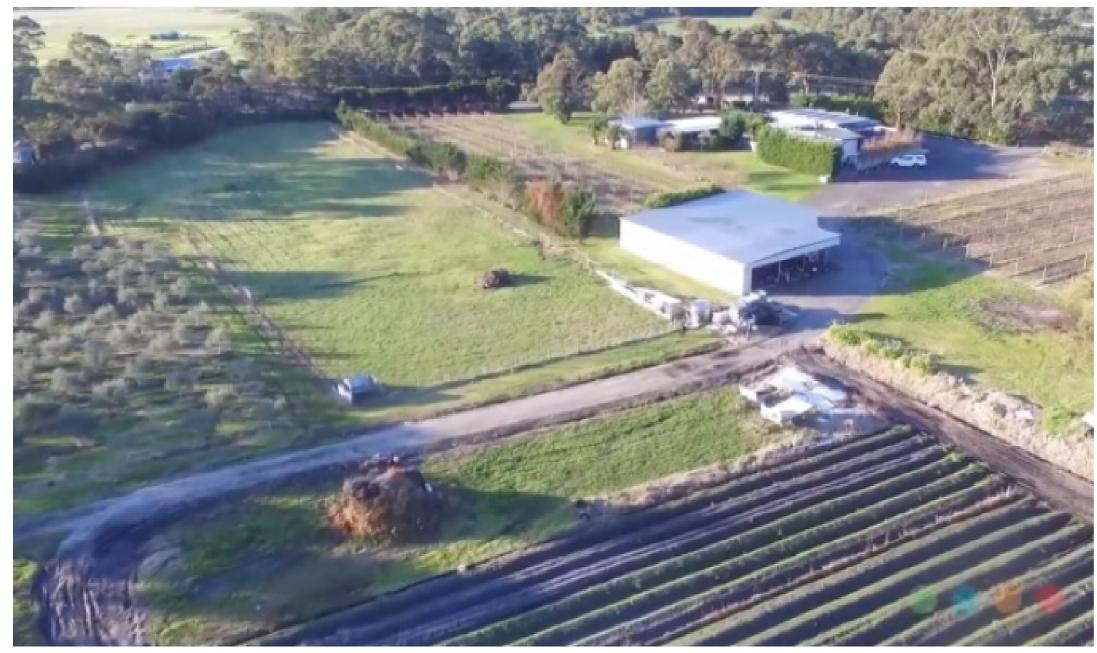

## 105 Corinella Road, Corinella

A unique opportunity to acquire a very well-established property and business in one of Victoria's most picturesque coastal towns near San Remo and the popular Phillip Island tourist destinations, approximately 90 minutes from Melbourne. Prominently located on a corner allotment of over 10 Ha with high exposure, there are 5 acres of vines with grape varieties including: Chardonnay, Cabernet Sauvignon, and Riesling ... the produce store and the Restaurant are a local, well-known and an established brands, yet with plenty of potentials to increase their revenue and sales by marketing further afield.

### Property Includes:

Large commercial kitchen | Bar and serving area | 25 acres of land approx | Count...