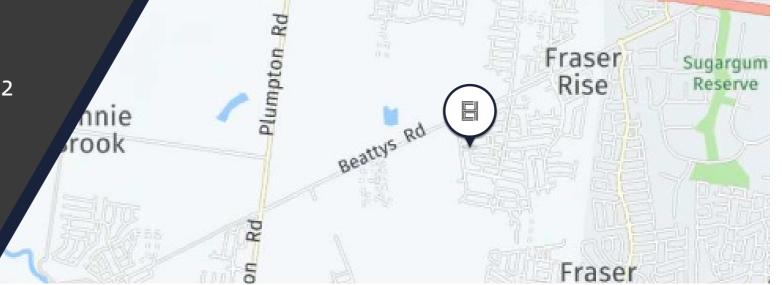

### Westwood

Address: 235 Beattys Road, Fraser Rise, Vic 3336

Expected Completion: Contact us

Project Size: **Contact us**Type: **House and Land**Project Status: **Contact us** 

More Renders

# Westwood

House and Land Starting from: \$595,607 Bed: 2 - 5 Bath: 2 - 3 Car: 1 - 2

Address: 235 Beattys Road, Fraser Rise, Vic 3336

Suburb: Fraser Rise Location: Melbourne