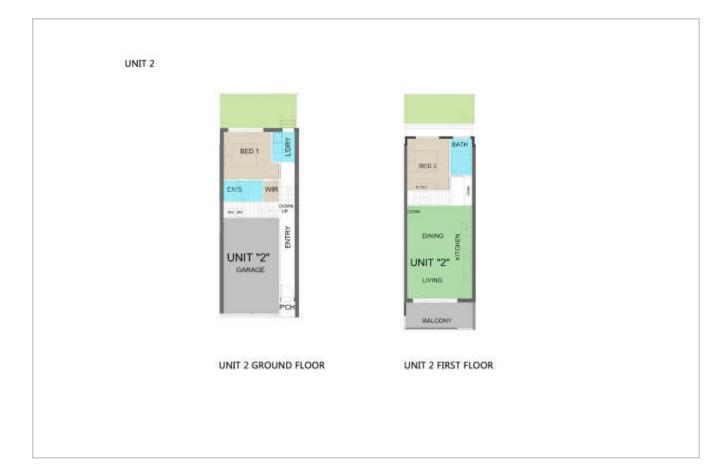

## Featured Units

Unit 1

### Unit 2 ⊨ 2 ⇔ 2 ⊟ 1

Price: \$810,000 Type: Townhouse Total Size: 160.99sqm Internal: 160.99sqm

**⊨** 3 ⇔ 2 ⊕ 2

Price: \$650,000 Type: Townhouse Total Size: 118.6sqm Internal: 118.6sqm

All pictures shown are for illustration purpose only. Floorplans are not meant to be scaled. Availability, AUD or CNY pr (bases on BOC exchange rate) displayed is correct at the time this poster was prepared. No financial or legal advice provided.