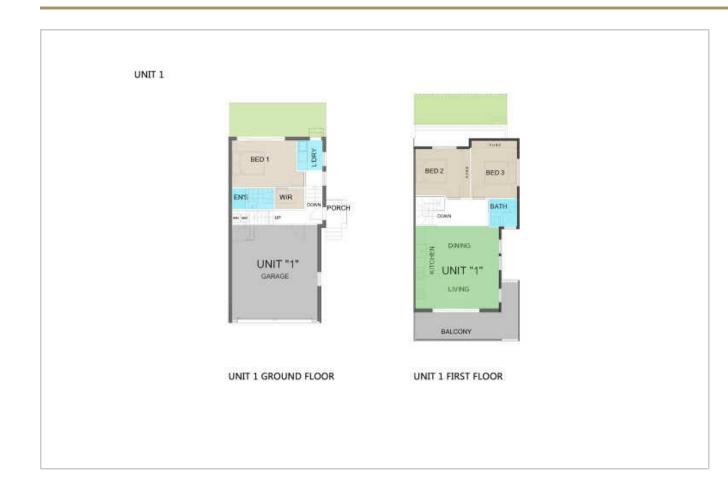

## Featured Units

Unit 1

### Unit 2 ⊨ 2 ⇔ 2 ⊟ 1

Price: \$810,000 Type: Townhouse Total Size: 160.99sqm Internal: 160.99sqm

**⊨** 3 ⇔ 2 ⊕ 2

Price: \$650,000 Type: Townhouse Total Size: 118.6sqm Internal: 118.6sqm

All pictures shown are for illustration purpose only. Floorplans are not meant to be scaled. Availability, AUD or CNY pr (bases on BOC exchange rate) displayed is correct at the time this poster was prepared. No financial or legal advice provided.