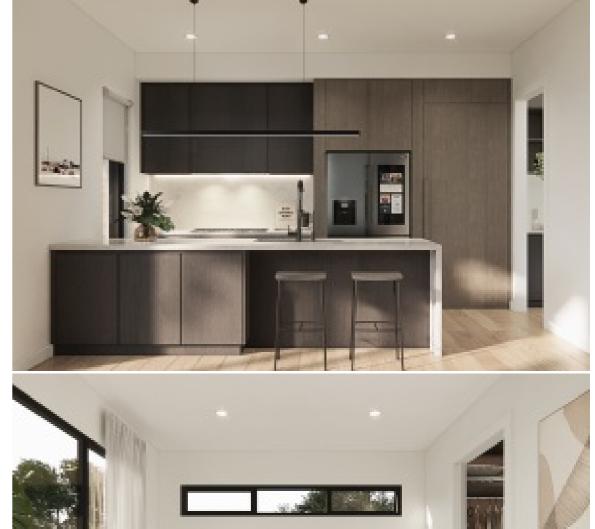

## 12 Crosbie Road, Murrumbeena

Nestled in a tranquil street, these townhouses offers an ideal blend of modern comfort and classic elegance. With its prime location including the highly regarded McKinnon Secondary College school zone, scenic Duncan Mackinnon Reserve, Murrumbeena train station, and Chadstone shopping centre, this property presents an excellent opportunity for families, couples, or investors looking to secure their place in this thriving neighborhood.

Spacious living areas perfect for entertaining, while the low-maintenance backyard provides a private oasis for relaxation and outdoor enjoyment. Well-appointed kitchen with full Bosch Appliances include gas cooktop, undermounted rangehood, electrical oven and dishwasher. The thickened stone island paired with matt oak cabinets, outlines an exquisite lifestyle. Generously sized bedrooms at upstairs and the master bedroom includes both WIR and Ensuite.