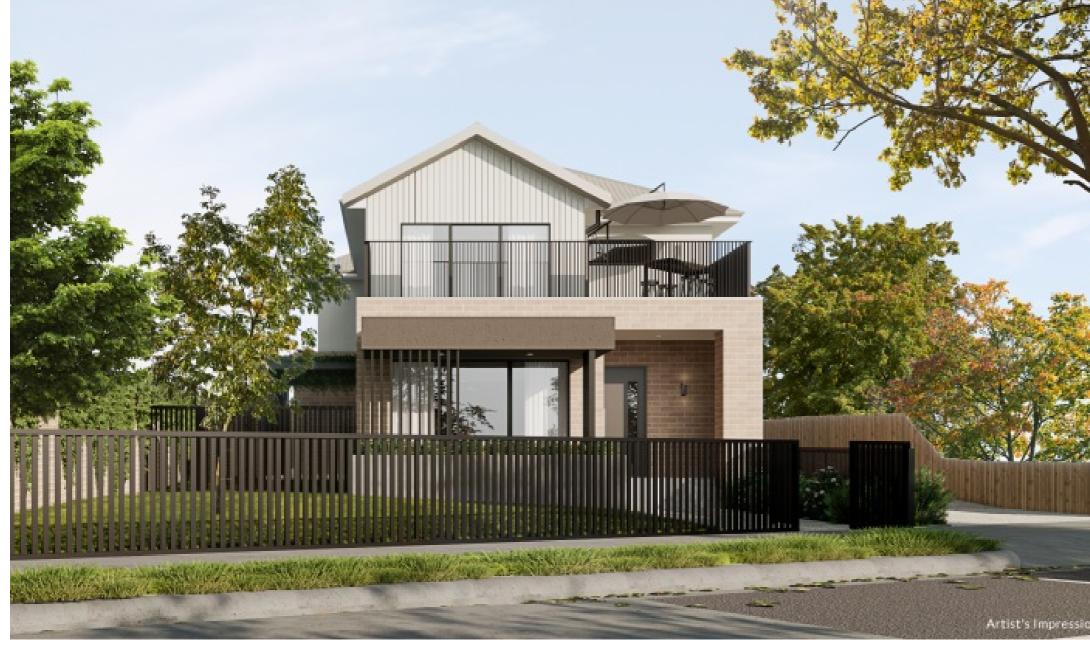

### 12 Crosbie Road, Murrumbeena

Townhouse Starting from: \$1,548,000 Bed: 3 - 4 Bath: 2.5 Car: 2

- McKinnon Secondary College school zone
- Murrumbeena train station Chadstone Shopping Centre
- Duncan Mackinnon Reserve

## 12 Crosbie Road, Murrumbeena

Nestled in a tranquil street, these townhouses offers an ideal blend of modern comfort and classic elegance. With its prime location including the highly regarded McKinnon Secondary College school zone, scenic Duncan Mackinnon Reserve, Murrumbeena train station, and Chadstone shopping centre, this property presents an excellent opportunity for families, couples, or investors looking to secure their place in this thriving neighborhood.

Spacious living areas perfect for entertaining, while the low-maintenance backyard provides a private oasis for relaxation and outdoor enjoyment. Well-appointed kitchen with full Bosch Appliances include gas cooktop, undermounted rangehood, electrical oven and dishwasher. The thickened stone island paired with matt oak cabinets, outlines an exquisite lifestyle. Generously sized bedrooms at upstairs and the master bedroom includes both WIR and Ensuite.

The updated bathroom features contemporary fixtures and fittings, with floor to ceiling sand tiles, free-standing bathtub, clear glass shower screens and matt ...