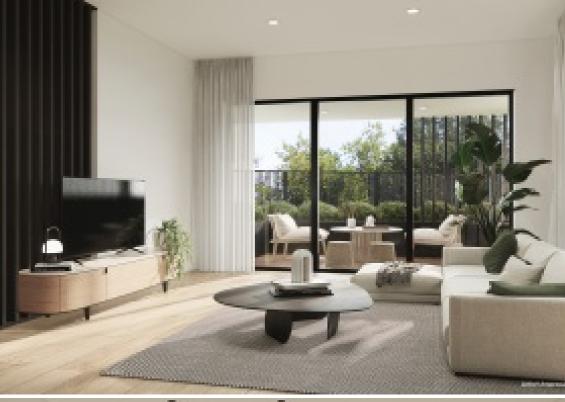

Spacious living areas perfect for entertaining, while the low-maintenance backyard provides a private oasis for relaxation and outdoor enjoyment. Well-appointed kitchen with full Bosch Appliances include gas cooktop, undermounted rangehood, electrical oven and dishwasher. The thickened stone island paired with matt oak cabinets, outlines an exquisite lifestyle. Generously sized bedrooms at upstairs and the master bedroom includes both WIR and Ensuite.

The updated bathroom features contemporary fixtures and fittings, with floor to ceiling sand tiles, free-standing bathtub, clear glass shower screens and matt ...