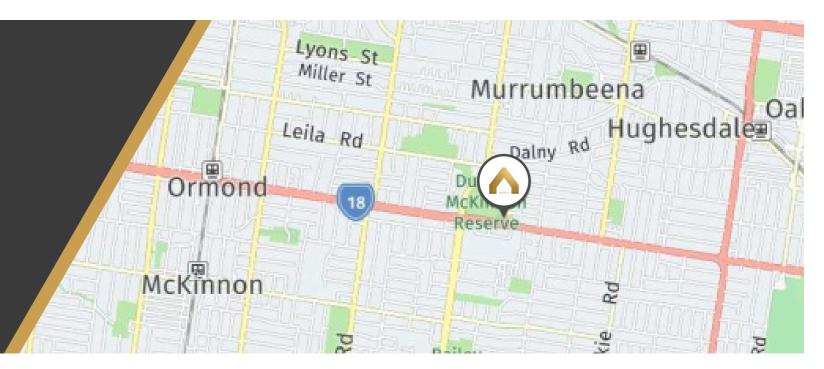

### 12 Crosbie Road, Murrumbeena

Townhouse Starting from: \$1,548,000 Bed: 3 - 4 Bath: 2.5 Car: 2

- McKinnon Secondary College school zone
- Murrumbeena train station Chadstone Shopping Centre
- Duncan Mackinnon Reserve

## 12 Crosbie Road, Murrumbeena

Nestled in a tranquil street, these townhouses offers an ideal blend of modern comfort and classic elegance. With its prime location including the highly regarded McKinnon Secondary College school zone, scenic Duncan Mackinnon Reserve, Murrumbeena train station, and Chadstone shopping centre, this property presents an excellent opportunity for families, couples, or investors looking to secure their place in this thriving neighborhood.

### 12 Crosbie Road, Murrumbeena

Address: 12 Crosbie Road, Murrumbeena, VIC 3163

Expected Completion: Q1 2024

Project Size: 3 units Type: Townhouse

Project Status: Off-the-plan

**More Renders** 

# 12 Crosbie Road, Murrumbeena

Townhouse Starting from: \$1,548,000 Bed: 3 - 4 Bath: 2.5 Car: 2

Address: 12 Crosbie Road, Murrumbeena, VIC 3163

Suburb: Murrumbeena Location: Melbourne