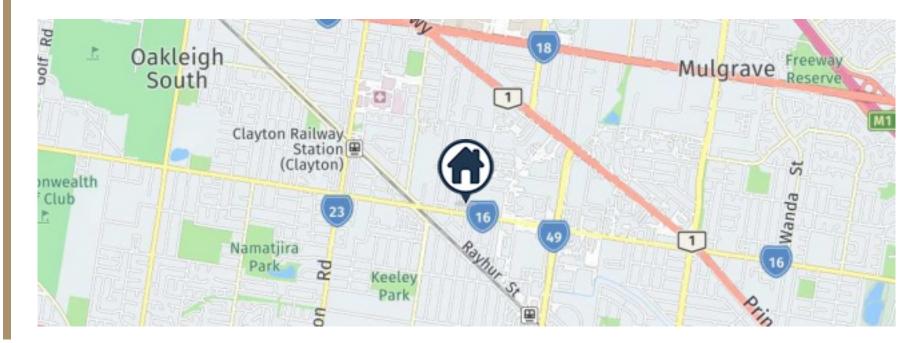

# CLAYTON - 52 JAGUAR DRIVE

- <sup>(s)</sup> Starting from: \$850,000
- Location: Clayton, Melbourne, Australia
- © Expected Completion: End 2024

### **Represented By**

Rahul Malik

Prime Central Location: These townhouses enjoy a prime position in Central Clayton, offering unparalleled access to top-rated schools, vibrant parks, upscale shopping, and a diverse culinary scene, all within a stone's throw.