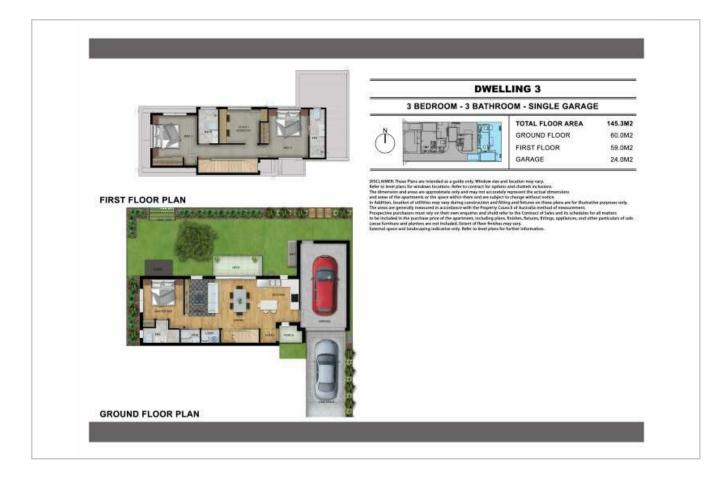

### Unit 3 ⊨ 3 ⇔ 3.5 🖻 1

Price: \$980,000 Type: Townhouse Total Size: 145.3sqm Internal: 145.3sqm Price: \$850,000 Type: Townhouse Total Size: 121.2sqm Internal: 121.2sqm

All pictures shown are for illustration purpose only. Floorplans are not meant to be scaled. Availability, AUD or CNY pr (bases on BOC exchange rate) displayed is correct at the time this poster was prepared. No financial or legal advice provided.