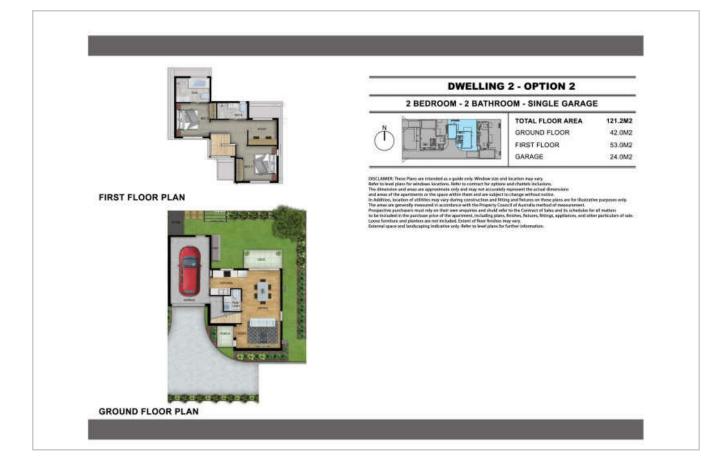

### Unit 2 ⊨ 2 ⇔ 2 ⇔ 1

### Unit 3 ⊨ 3 ⇔ 3.5 🖻 1

Price: \$980,000 Type: Townhouse Total Size: 145.3sqm Internal: 145.3sqm Price: \$850,000 Type: Townhouse Total Size: 121.2sqm Internal: 121.2sqm

All pictures shown are for illustration purpose only. Floorplans are not meant to be scaled. Availability, AUD or CNY pr (bases on BOC exchange rate) displayed is correct at the time this poster was prepared. No financial or legal advice provided.