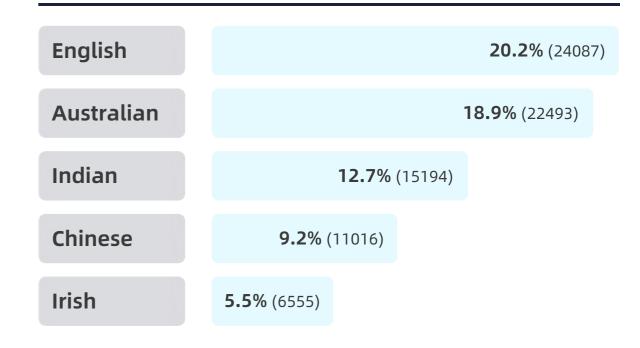

### Werribee demographics

0.13 KM

2.02 KM

2.04 KM

2.11 KM

2.32 KM

2.43 KM

2.6 KM

2.61 KM

| <b>Population</b>           | 119,201     | 34               |           |  |  |  |
|-----------------------------|-------------|------------------|-----------|--|--|--|
| Werribee                    | Total       | Median Age       |           |  |  |  |
| <b>Famliy</b>               | 31,863      | 1                |           |  |  |  |
| Werribee                    | Total       | Average Children |           |  |  |  |
| <b>People</b>               | 53%         | 33.4%            |           |  |  |  |
| Werribee                    | Married     | Never Married    |           |  |  |  |
| <b>Laguage</b>              | 5.6% (6651) | 4.3% (5179)      | 3% (3617) |  |  |  |
| Werribee                    | Mandarin    | Hindi            | Punjabi   |  |  |  |
| Werribee Housing Statistics |             |                  |           |  |  |  |