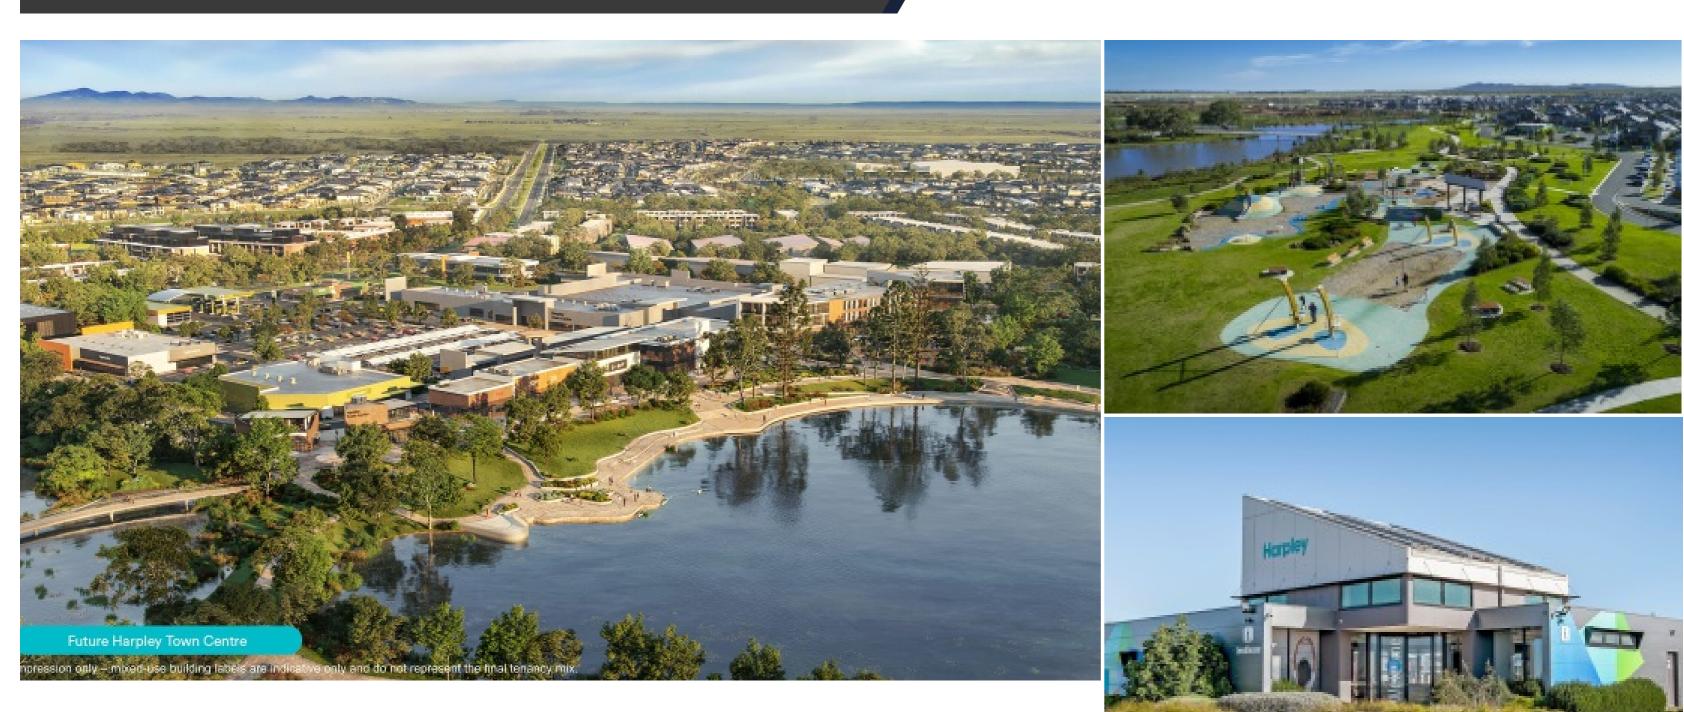

# Harpley by Lendlease

Expect more in Melbourne's west. Immerse yourself in a connected community where nature, design and convenience combine.

Located just 3km from the Werribee CBD and 35kms south-west of Melbourne, Harpley is an easy escape from the city via the Princes Freeway. With a unique series of interconnected lakes and waterways offering a range of different water experiences from lakeside walking trails to waterfront shopping and dining, Harpley offers the perfect life by the water.

Harpley offers a variety of lots with options to suit all budgets, giving you the flexibility to find the perfect home for your family and lifestyle.

Designed and delivered by Lendlease, one of Australia's leading master planned community developers and the award-winning developer of Caroline Springs.