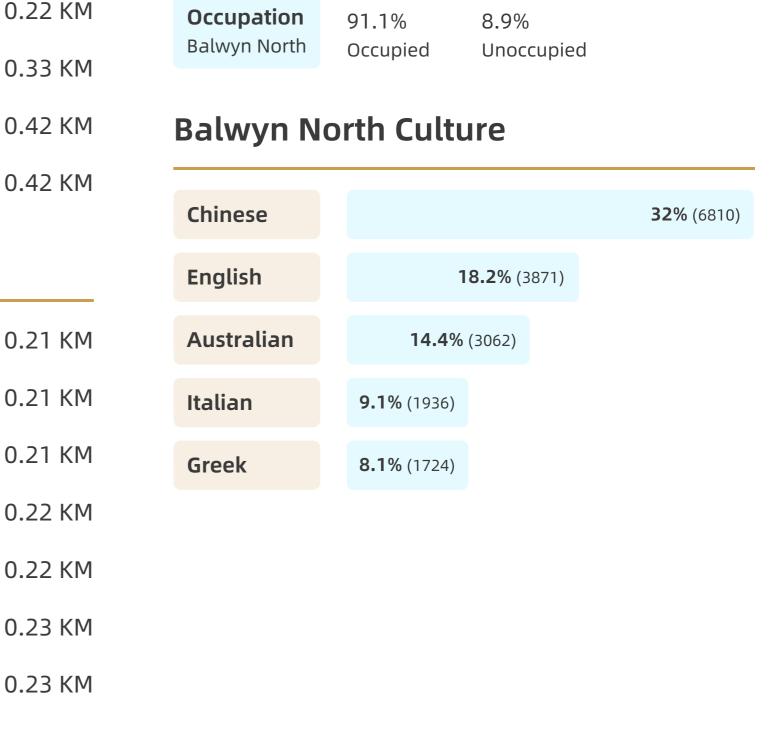

## **Balwyn North demographics**

| 0.91 KM                                 | <b>Population</b> | 21,302       | 42               |                |  |  |  |  |  |
|-----------------------------------------|-------------------|--------------|------------------|----------------|--|--|--|--|--|
|                                         | Balwyn North      | Total        | Median Age       |                |  |  |  |  |  |
| 1.02 KM                                 | <b>Famliy</b>     | 5,931        | 1                |                |  |  |  |  |  |
|                                         | Balwyn North      | Total        | Average Children |                |  |  |  |  |  |
| 1.24 KM                                 | <b>People</b>     | 57.1%        | 31.6%            |                |  |  |  |  |  |
|                                         | Balwyn North      | Married      | Never Married    |                |  |  |  |  |  |
| 0.5 KM                                  | <b>Laguage</b>    | 18.6% (3969) | 6.8% (1448)      | 5.2% (1111)    |  |  |  |  |  |
|                                         | Balwyn North      | Mandarin     | Cantonese        | Greek          |  |  |  |  |  |
| 1.27 KM Balwyn North Housing Statistics |                   |              |                  |                |  |  |  |  |  |
|                                         | <b>Type</b>       | 3,248        | 1,381            | 2,287          |  |  |  |  |  |
|                                         | Balwyn North      | Own Outright | Rented           | With Loans     |  |  |  |  |  |
| 0.14 KM                                 | <b>Vehicle</b>    | 2,152        | 3,082            | 1,509          |  |  |  |  |  |
|                                         | Balwyn North      | Only 1       | 2 Cars           | 3 Cars or more |  |  |  |  |  |