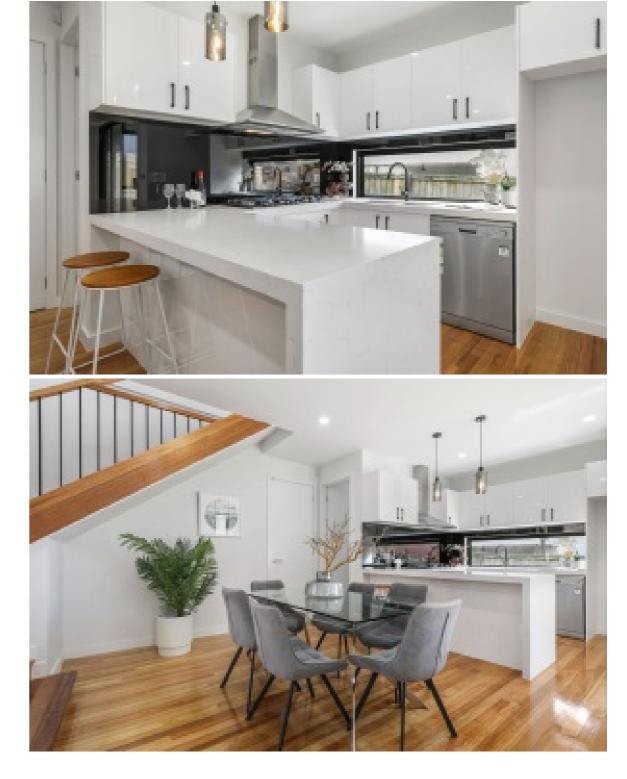

The kitchen is a chef's dream, featuring state-of-the-art appliances, plenty of storage, and stylish finishes that are sure to impress. Large windows flood the space with natural light, creating a warm and inviting atmosphere. The bedrooms are equally impressive, with ample space for all your furniture and personal ...