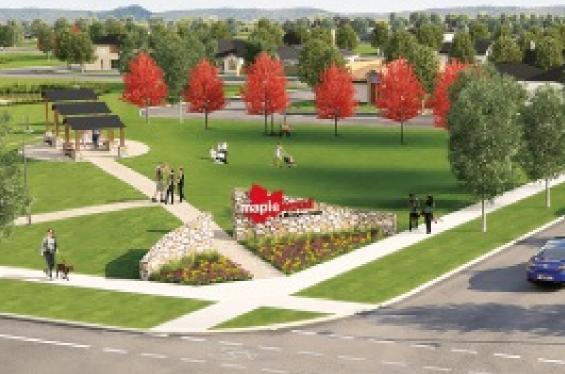

## TITLED LAND AVAILABLE FROM \$295,000.

Maplewood is a new master-planned residential estate located in Melton South, offering a new lifestyle within a growing community.

Maplewood offers the best of both worlds, conveniently situated in an area packed with excellent amenities and services including quality private and government schooling, university, shopping center's, medical and dental practices, efficient transport networks and recreational facilities.

Melton South offers quick and easy access to Melbourne's CBD via the Western Freeway and the Deer Park Bypass, as well as Melton Train Station providing direct access to Flinders Street and Southern Cross Stations. Maplewood has a wide range of homesites, plus quality house and land package options for every family from some of Melbourne's biggest and most awarded home builders, providing the ultimate flexibility of choice so you can watch your dreams unfold.