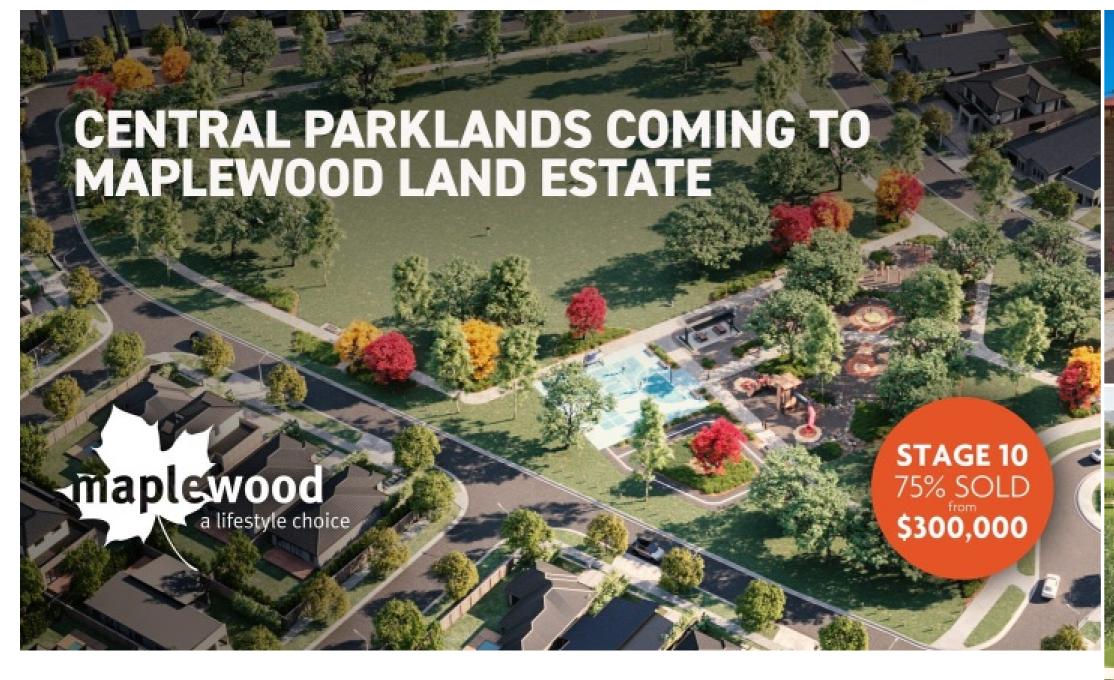

## TITLED LAND AVAILABLE FROM \$295,000.

Maplewood is a new master-planned residential estate located in Melton South, offering a new lifestyle within a growing community.

Maplewood offers the best of both worlds, conveniently situated in an area packed with excellent amenities and services including quality private and government schooling, university, shopping center's, medical and dental practices, efficient transport networks and recreational facilities.

Melton South offers quick and easy access to Melbourne's CBD via the Western Freeway and the Deer Park Bypass, as well as Melton Train Station providing direct access to Flinders Street and Southern Cross Stations. Maplewood has a wide range of homesites, plus quality house and land package options for every family from some of Melbourne's biggest and most awarded home builders, providing the ultimate flexibility of choice so you can watch your dreams unfold.