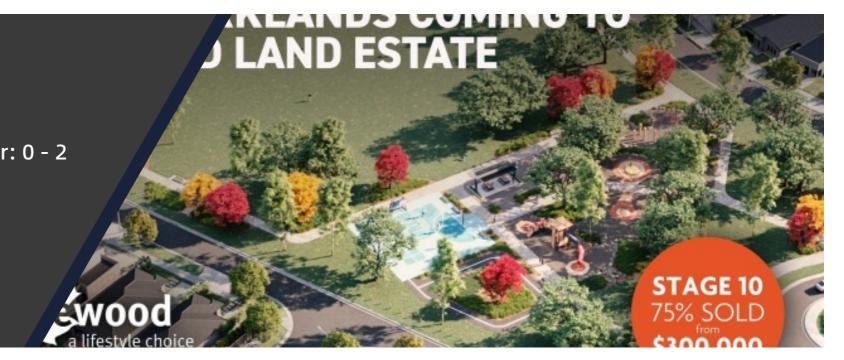

## **Maplewood Land Estate**

House and Land Starting from: \$590,107 Bed: 0 - 4 Bath: 0 - 2 Car: 0 - 2

## TITLED LAND AVAILABLE FROM \$295,000.

Maplewood is a new master-planned residential estate located in Melton South, offering a new lifestyle within a growing community.

Maplewood offers the best of both worlds, conveniently situated in an area packed with excellent amenities and services including quality private and government schooling, university, shopping center's, medical and dental practices, efficient transport networks and recreational facilities.