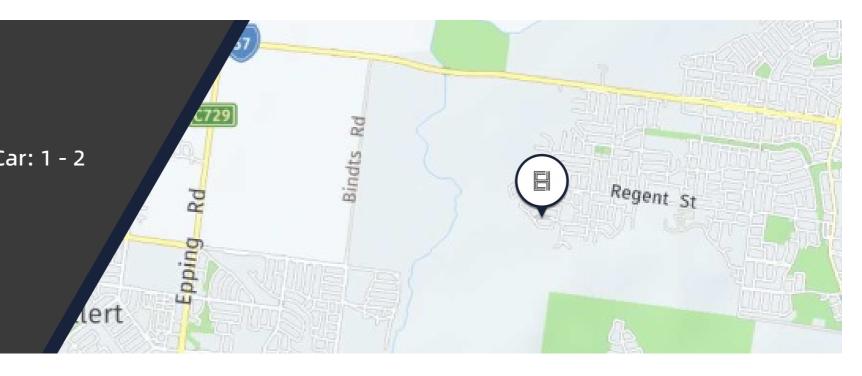

## Aspect

Address: 178 Regent Street, Mernda, Vic 3754

Expected Completion: Contact us

Project Size: **Contact us**Type: **House and Land**Project Status: **Contact us** 

More Renders

## Aspect House and Land Starting from: \$635,987 Bed: 2 - 4 Bath: 2 - 3 Car: 1 - 2

Address: 178 Regent Street, Mernda, Vic 3754

Suburb: Mernda Location: Melbourne