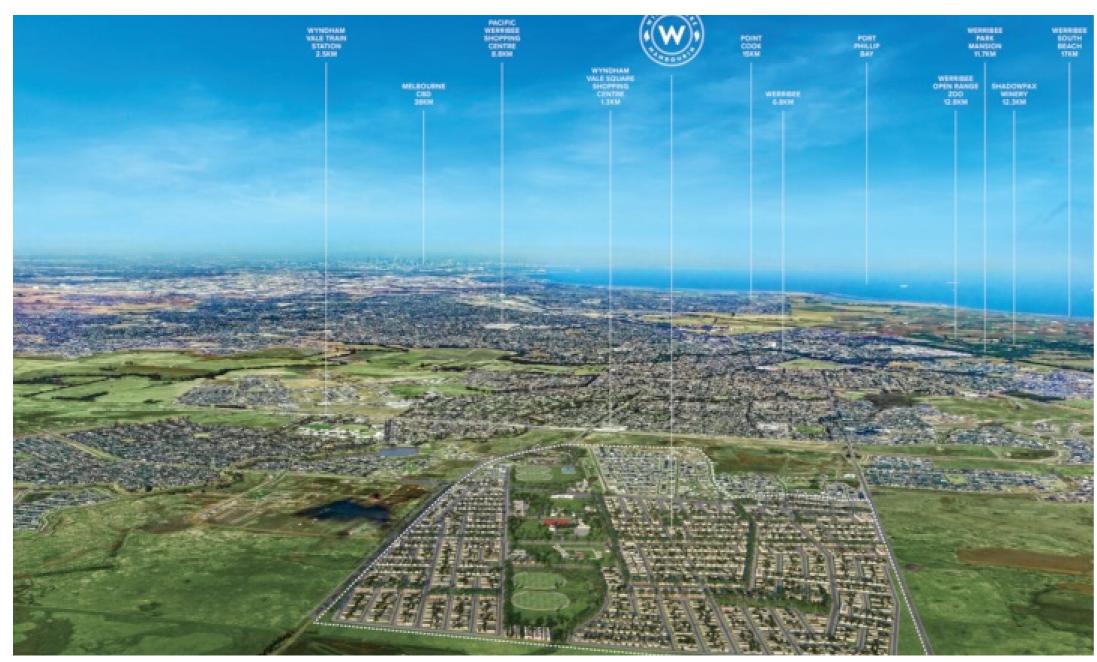

Also, with approximately 50 hectares of sports ovals, parklands, and recreation areas, plus a wetlands and creek corridor, this connected community is focused on wellbeing that will rejuvenate the soul.

The Windermere community is destined to set a new standard for premium masterplanned living, located in Melbourne's newest residential suburb - Mambourin.

#### **Transportations**

| ■ Wyndham Vale Square SC/Greens Rd (Wyndham Vale) 0.98 |
|--------------------------------------------------------|
|--------------------------------------------------------|

| Amenties                                                |         |
|---------------------------------------------------------|---------|
| Greens Beans                                            | 0.8 KM  |
| <ul><li>ALDI Süd</li></ul>                              | 0.81 KM |
| <ul><li>Greens Road Fish &amp; Chips</li></ul>          | 0.9 KM  |
| Bread World Bakery Cafe                                 | 0.9 KM  |
| Mick's Meat & Poultry                                   | 0.9 KM  |
| <ul><li>Woolworths</li></ul>                            | 0.9 KM  |
| BWS Wyndham Vale                                        | 0.9 KM  |
| <ul> <li>Wyndham Vale Square Shopping Centre</li> </ul> | 0.9 KM  |