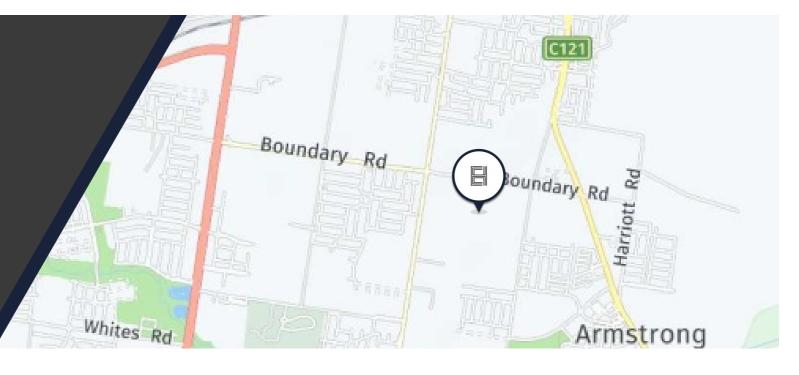

#### Stockland - Banksia

Address: 502 Boundary Road, Armstrong Creek, Vic 3217

Expected Completion: Contact us

Project Size: **Contact us**Type: **House and Land**Project Status: **Contact us** 

More Renders

## Stockland - Banksia

House and Land Starting from: \$737,219 Bed: 4 Bath: 2 - 2.5 Car: 2

Address: 502 Boundary Road, Armstrong Creek, Vic 3217

Suburb: Armstrong Creek Location: Melbourne