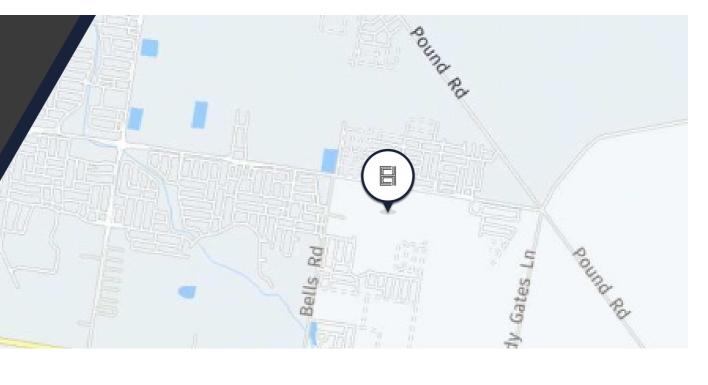

#### Orana

Address: 375 Patterson Road, Clyde North, Vic 3978

Expected Completion: Contact us

Project Size: **Contact us**Type: **House and Land**Project Status: **Contact us** 

More Renders

# Orana

House and Land Starting from: \$676,719 Bed: 0 - 5 Bath: 0 - 3 Car: 0 - 2

Address: 375 Patterson Road, Clyde North, Vic 3978

Suburb: Clyde

Location: Melbourne South East

## Orana

House and Land Starting from: \$676,719 Bed: 0 - 5 Bath: 0 - 3 Car: 0 - 2

Address: 375 Patterson Road, Clyde North, Vic 3978

Suburb:Clyde

Location: Melbourne South East

| Featured Units | Lot/Unit            | Туре                        | Price     | Size                             | Storeys       | Status    |
|----------------|---------------------|-----------------------------|-----------|----------------------------------|---------------|-----------|
|                | Lot 1107<br>Iowa 19 | Bed: 4<br>Bath: 2<br>Car: 1 | \$682,528 | Land: 263sqm<br>House: 177.75sqm | Single Storey | Available |
|                | Lot 2631<br>Iowa 19 | Bed: 4<br>Bath: 2<br>Car: 1 | \$753,528 | Land: 350sqm<br>House: 177.75sqm | Single Storey | Available |