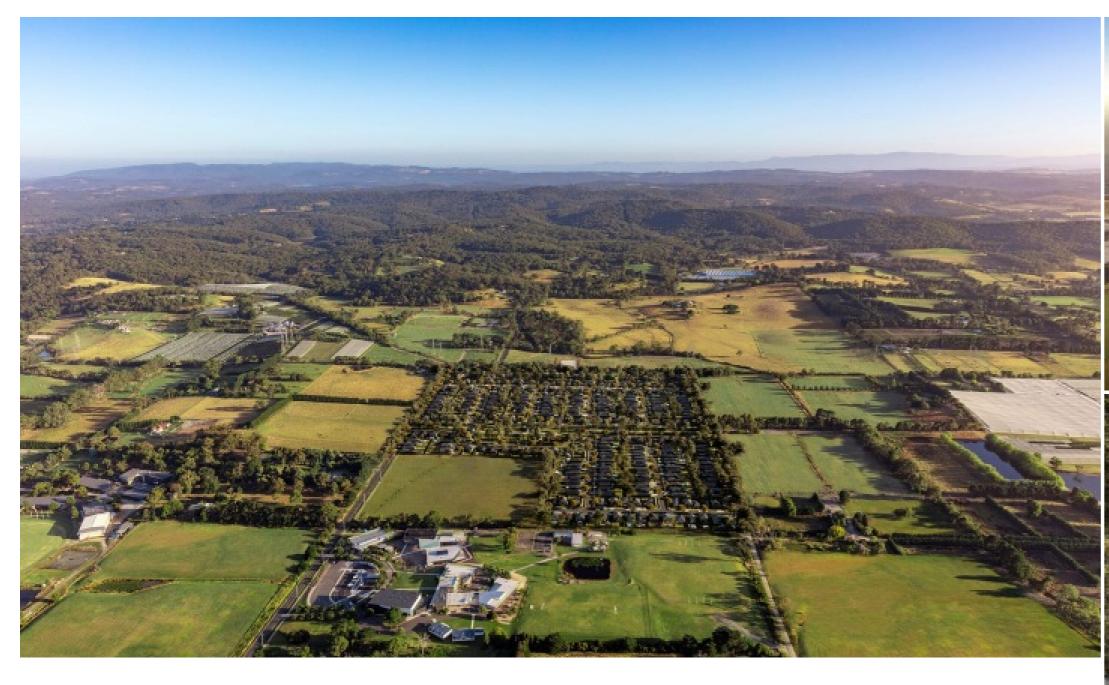

# Sustainable Living. Premium Location.

Superbly located at the base of the foothills of the Dandenong Ranges, Arbor is surrounded by renowned schools, a growing list of first-class amenities and a beautiful natural environment.

Arbor's central position allows easy access to the rapidly developing Officer town centre, as well as convenient connections to Melbourne's CBD by freeway and train.

Created by a multi-award-winning team of designers, Arbor provides a sense of connection to its environment and community. Generously proportioned home sites, gently undulating streetscapes and extensively landscaped parklands offer residents of Arbor an exceptional quality of life.

Setting a new benchmark for sustainability, Arbor has been awarded a six-leaf EnviroDevelopment certification, an achievement that is unrivalled in the region.

M +61 0477013797E rahul@mseven.au