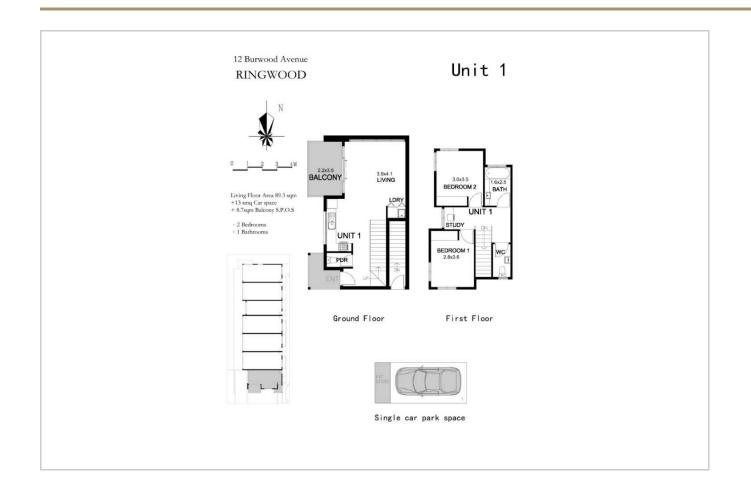

#### **Featured Units**

Price: \$720,000 Type: Townhouse

Total Size: 89.3sqm Internal: 89.3sqm

Price: \$790,000 Type: Townhouse

Total Size: 101.6sqm Internal: 101.6sqm

Unit 3 ⋈ 3 ⋈ 2 ⋈ 2

Price: \$825,000 Type: Townhouse