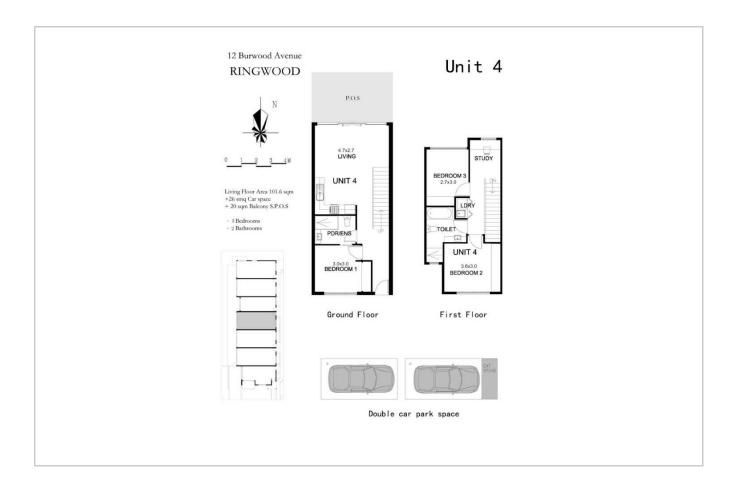

#### **Featured Units**

Price: \$720,000 Type: Townhouse

Total Size: 89.3sqm Internal: 89.3sqm

Price: \$790,000 Type: Townhouse

Total Size: 101.6sqm Internal: 101.6sqm

Unit 3 ⋈ 3 ⋈ 2 ⋈ 2

Price: \$825,000 Type: Townhouse

Total Size: 101.6sqm Internal: 101.6sqm

Rahul Malik

Mobile: +61 0477013797

Email: rahul@mseven.au