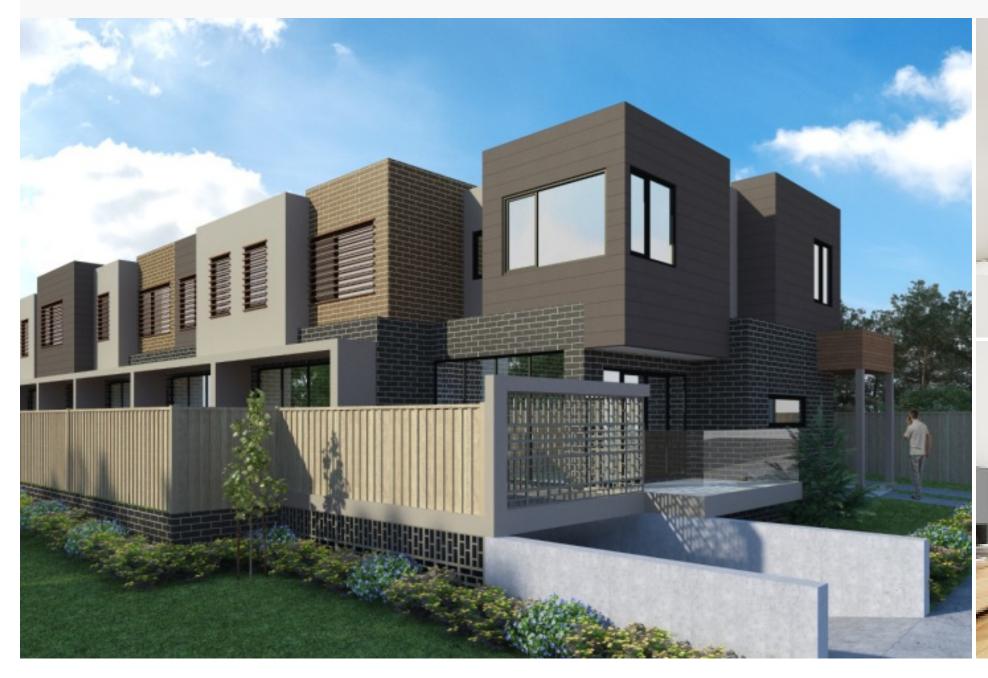

## RINGWOOD - 12 BURWOOD AVENUE

(\$) Starting from: \$690,000

Location: Ringwood, Melbourne, Australia

© Expected Completion: End 2024

#### PROPERTY FEATURES

Ringwood has huge potential growth value. Ringwood includes upgraded Eastland Shopping Centre and COSTCO which allow you to enjoy shopping and dining.

Project Features: Project located in the "Green Belt" of Melbourne, and Eastfield Park is nearby. Rich Educational Resources:Ringwood Heights Primary School (84) & Ringwood Secondary College (88)

Convenient Transportation: Close to Ringwood & Heatherdale Train station. Easy access to M3 and Maroondah Hwy.

Brand new 2 and 3 bedroom townhouse

School Zone: Ringwood Heights Primary School (84) & Ringwood Secondary College (88)