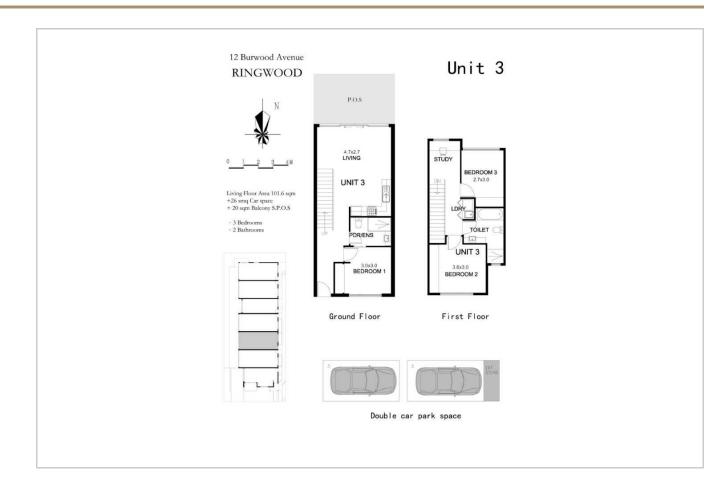

#### **Featured Units**

Price: \$720,000 Type: Townhouse

Total Size: 89.3sqm Internal: 89.3sqm

Price: \$790,000 Type: Townhouse

Total Size: 101.6sqm Internal: 101.6sqm

Unit 3 ⋈ 3 ⋈ 2 ⋈ 2

Price: \$825,000 Type: Townhouse