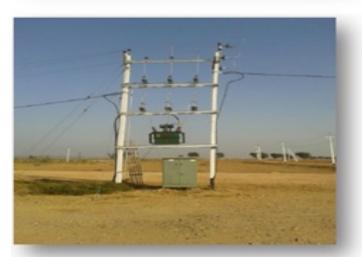

Internal of 60ft & 30ft Laid

Service Lines and Electrical Lines Laid and Approval from JVVNL Obtained

Immediate JDA Patta, Registry and Possession

Smarth of the set in the settlement to be a set in

5 min from Ratan Industrial Area

#### **Felicity Maple Woods Photographs**