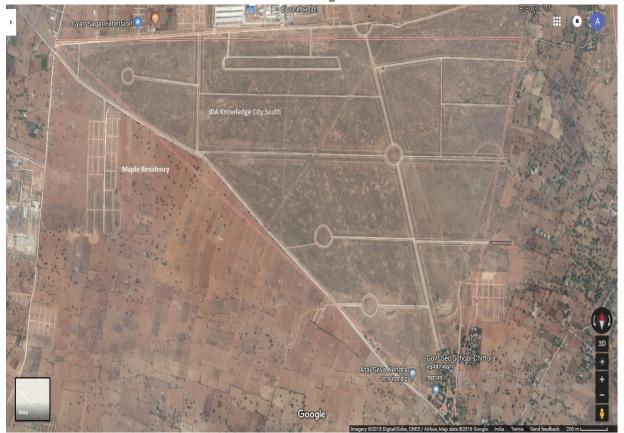

### Felicity Maple Residency Most Prestigious Project in South Jaipur

Right opposite India's Largest upcoming Knowledge Hub of 1139 Acres with 5 Universities, 2 Medical Colleges with Hospitals & 42 other Colleges

#### Why Invest at JDA Approved – Felicity Maple Residency

Right Opposite Jaipur Development Authority's Knowledge City South

48.67 Acres of Maple Residency and 26.3 Acres of Maple Farms

External Road of 200ft

#### Why Invest at JDA Knowledge City Jaipur

**Actual Picture from Google Maps** 

**MAP OF JDA Knowledge City South** 