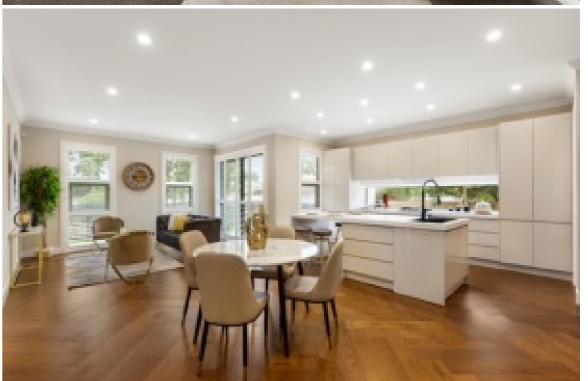

Open-plan kitchen and a sperate butler's kitchen are fully equipped with state of art Miele appliances, connecting with undercover alfresco creates an inviting space for barbeques and outdoor gatherings.

Ascend the luxurious staircase to the upper floor, where soft carpets flow throughout. Here, you will find a large living area, ideal for cosy family retreat. The guest and master bedroom offers a walk-in wardrobe and a double vanity ensuite, exuding opulence and refinement. Bathrooms with marble looking tiles and ...