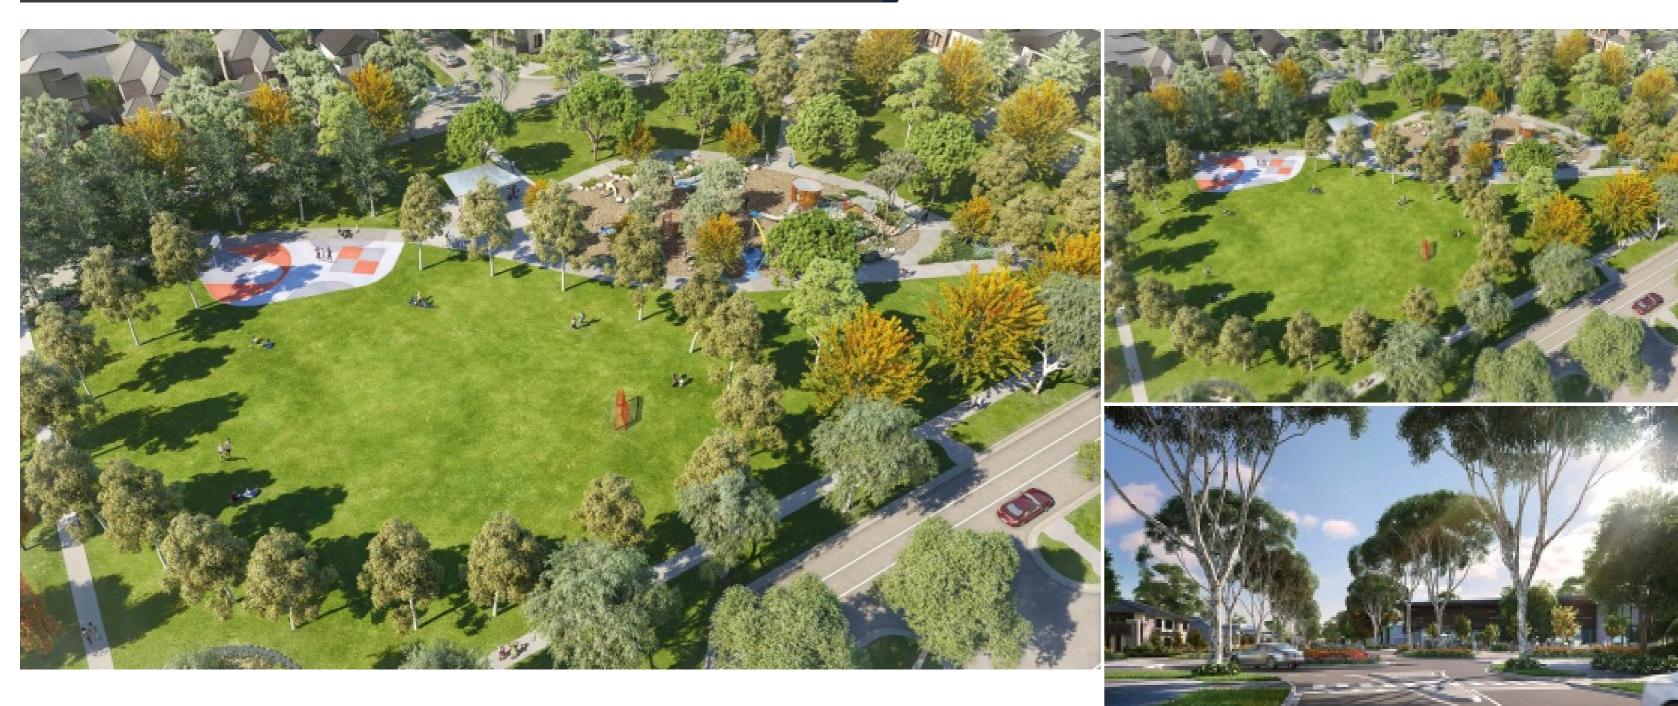

### **Buy land at Botanical today**

Located in the heart of Mickleham, just 40 minutes north of the city, something special is beginning to blossom.

A new community nestled amongst over 30 hectares of open space including an expansive Botanical Park featuring wetlands and botanical-themed planting, a number of pocket parks lined with towering river red gums, plus a planned sporting oval.

A proposed local shopping centre and convenience store are also planned for the community, so you'll be just a few minutes' walk from fresh produce, a laid-back latte and a meeting place with new friends. Plus a vast network of walking and cycling trails will connect the whole neighbourhood.