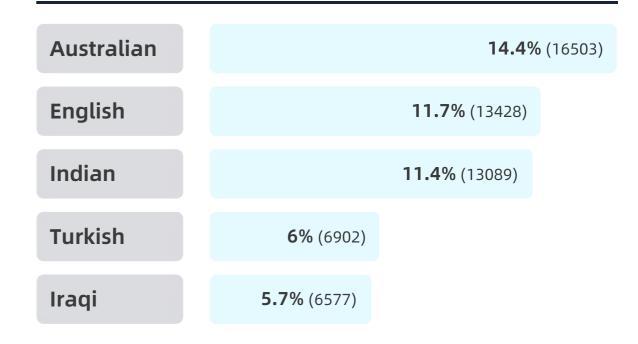

| 7,270<br>3 Cars or more                                                                                                                                                        |  |  |  |  |  |
|                                       | Total<br>29,309<br>Total<br>55.4%<br>Married<br>10.7% (12269<br>Punjabi<br><b>rn Housin</b><br>4,681<br>Own Outright<br>9,519 | TotalMedian Age29,3091.3TotalAverage Child55.4%33.1%Married33.1%10.7% (12269)9.5% (10902)PunjabiArabicHousing Statisti4,6818,393Own Outright8,393Own OutrightRented9,51914,254 |  |  |  |  |  |

Occupation

| Occupation  | 94.6%    | 5.4%       |
|-------------|----------|------------|
| Craigieburn | Occupied | Unoccupied |

#### **Craigieburn Culture**





# Botanical

House and Land Starting from: \$622,411 Bed: 4 Bath: 2 - 3 Car: 1 - 2

Address:34 Poppy Street (off Mickleham Road),Mickleham,Vic 3064 Suburb:Craigieburn Location:Melbourne



| Featured Units