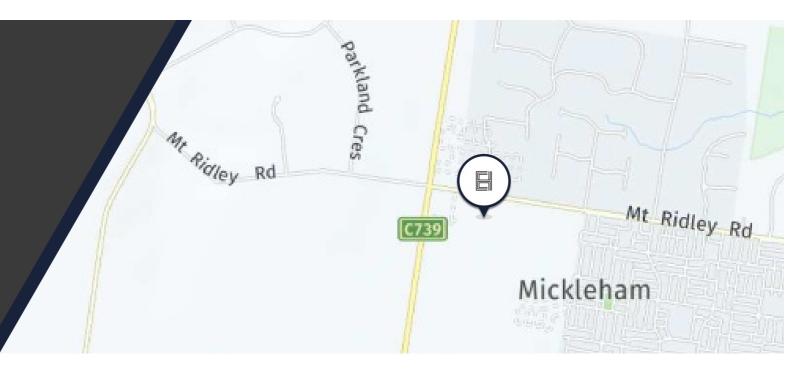

### Botanical

Address: **34 Poppy Street (off Mickleham Road), Mickleham, Vic 3064** Expected Completion: **Contact us** Project Size: **Contact us** Type: **House and Land** Project Status: **Contact us** 

## **Botanical**

House and Land Starting from: \$622,411 Bed: 4 Bath: 2 - 3 Car: 1 - 2

Address: 34 Poppy Street (off Mickleham Road), Mickleham, Vic 3064 Suburb: Craigieburn Location: Melbourne