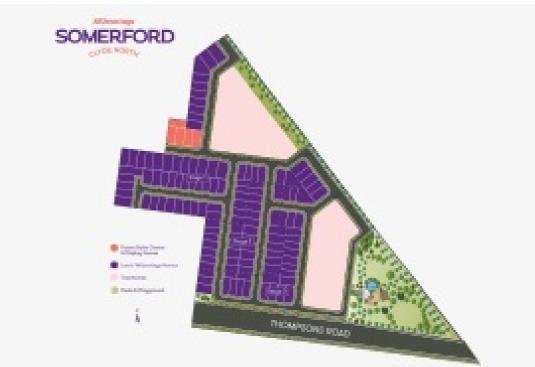

### **Somerford**

Address: 1865 Thompsons Road, Clyde North, Vic 3978

Expected Completion: Contact us

Project Size: **Contact us**Type: **House and Land**Project Status: **Contact us** 

More Renders

# Somerford

House and Land Starting from: \$710,107 Bed: 2 - 4 Bath: 2 - 2.5 Car: 1 - 2

Address: 1865 Thompsons Road, Clyde North, Vic 3978

Suburb: Clyde North

Location: Melbourne South East