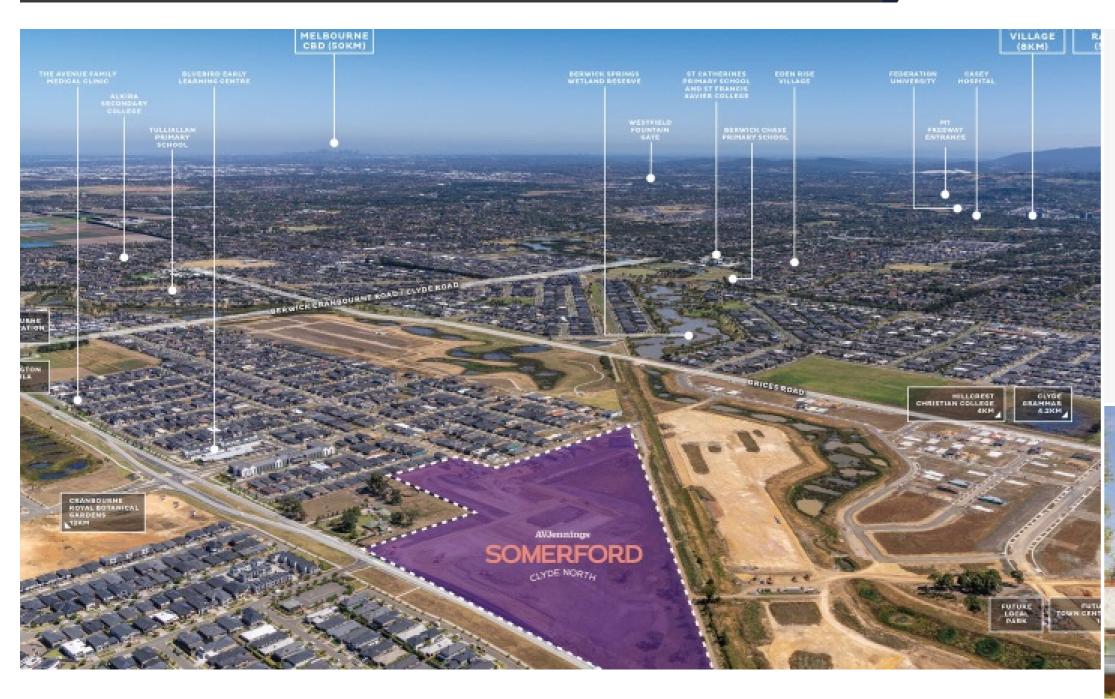

# A place with heart.

Make Somerford your new home and join a vibrant, family-friendly community in Melbourne's Southeast.

Situated in a premium location in the heart of Clyde North, Somerford offers residents the opportunity to live in an established district with an abundance of local shops, schools, parks and playgrounds at their doorstep.

Seamlessly connected to greater Melbourne and the local area via excellent transport and road links, Somerford is perfectly situated so you can enjoy the best of it all.

Connected, established, and always evolving, a bright future awaits you at Somerford.