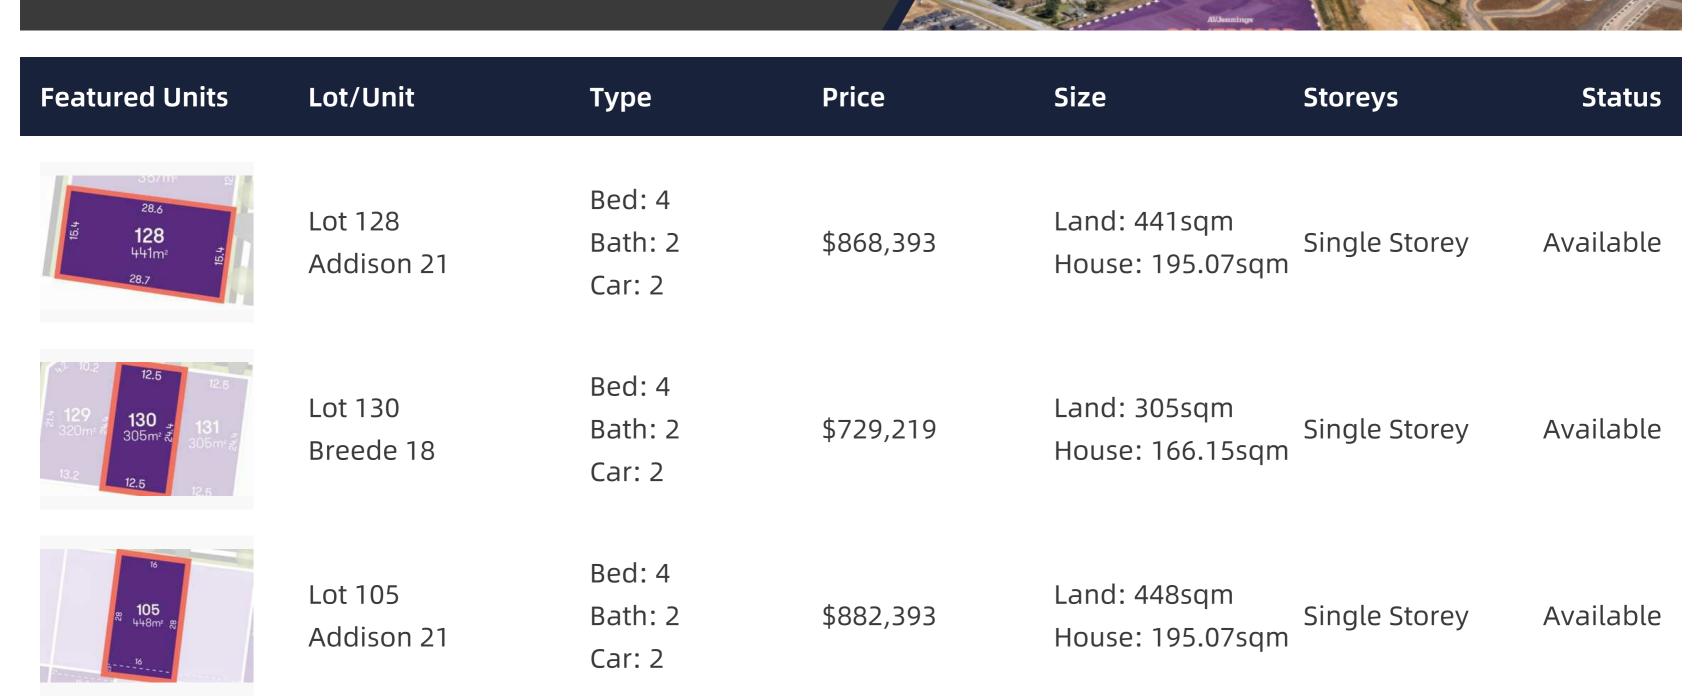

## Somerford

House and Land Starting from: \$710,107 Bed: 2 - 4 Bath: 2 - 2.5 Car: 1 - 2

# Somerford

House and Land Starting from: \$710,107 Bed: 2 - 4 Bath: 2 - 2.5 Car: 1 - 2

Address: 1865 Thompsons Road, Clyde North, Vic 3978

Suburb: Clyde North

Location: Melbourne South East

# Somerford

House and Land Starting from: \$710,107 Bed: 2 - 4 Bath: 2 - 2.5 Car: 1 - 2

Address: 1865 Thompsons Road, Clyde North, Vic 3978

Suburb:Clyde North

Location: Melbourne South East

M +61 0477013797E rahul@mseven.au