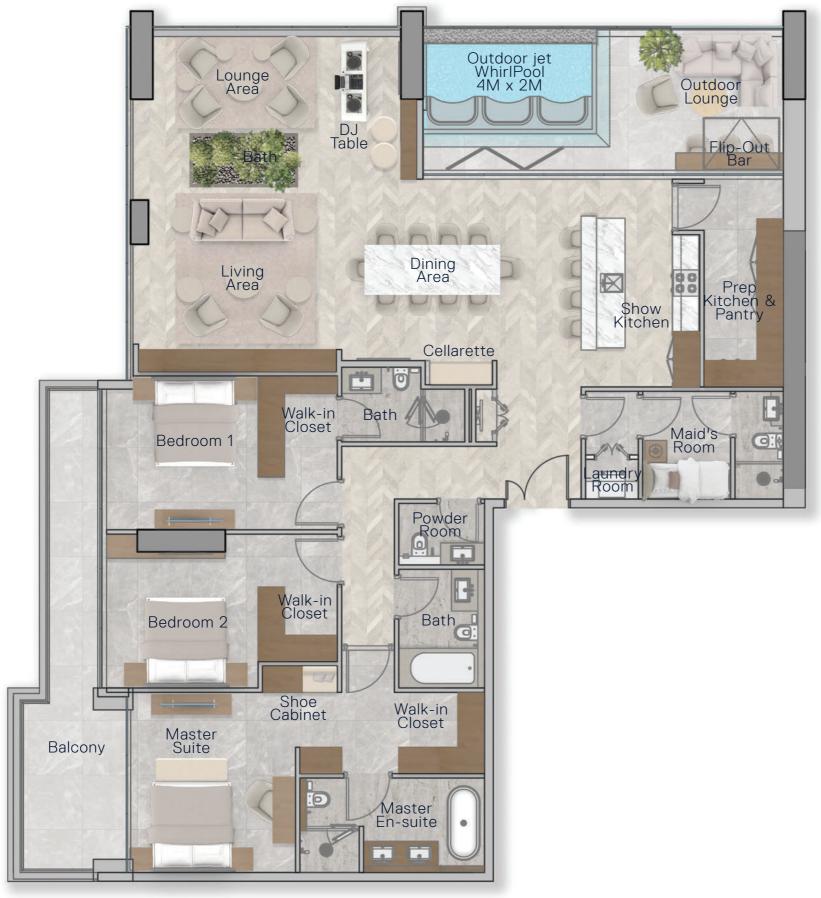

## Penthouse

TYPE C

#### 21st Floor

Internal Living Area

Outdoor Living Area

Total Living Area

2254.07 sq. ft 488.90 sq. ft 2742.97 sq. ft

800 8288 info@ellingtongroup.com

ELLINGTONPROPERTIES.AE

The renderings and visualizations contained in this brochure are provided for illustrative and marketing purposes. While the information provided is believed to be accurate and reliable at the time of printing, only the information contained in the final Sales and Purchase Agreement will have any legal effect.