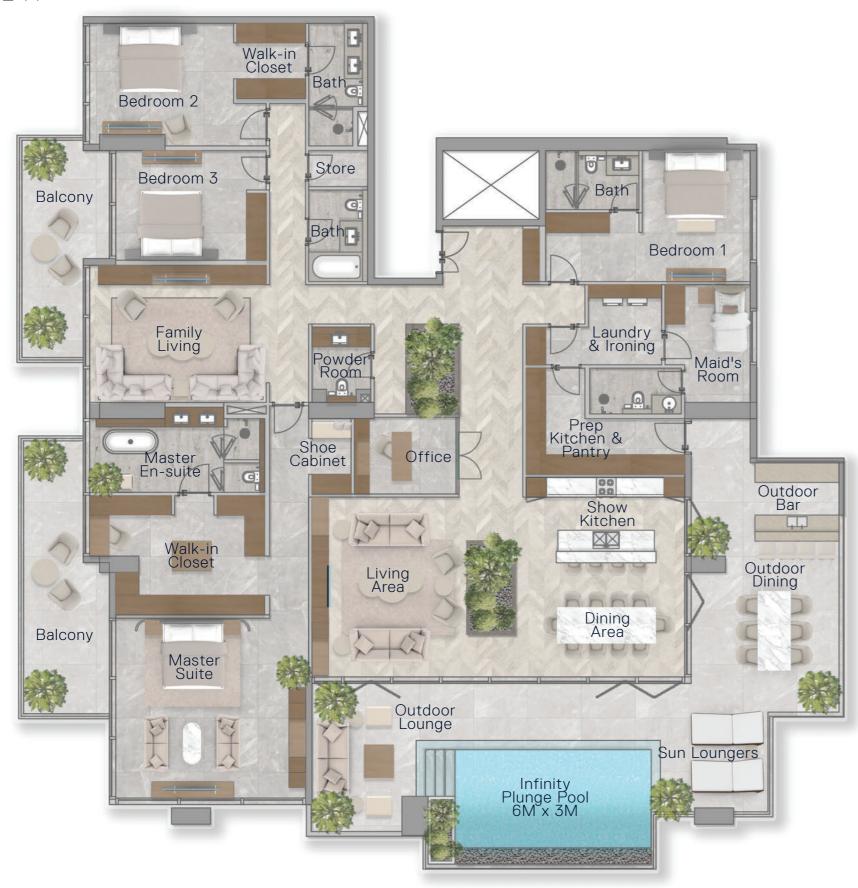

### Penthouse

TYPE A

21st Floor

Internal Living Area

Outdoor Living Area

Total Living Area

#### 21st Floor

Internal Living Area

Outdoor Living Area

Total Living Area

2254.07 sq. ft 488.90 sq. ft 2742.97 sq. ft

800 8288 info@ellingtongroup.com

ELLINGTONPROPERTIES.AE

The renderings and visualizations contained in this brochure are provided for illustrative and marketing purposes. While the information provided is believed to be accurate and reliable at the time of printing, only the information contained in the final Sales and Purchase Agreement will have any legal effect.