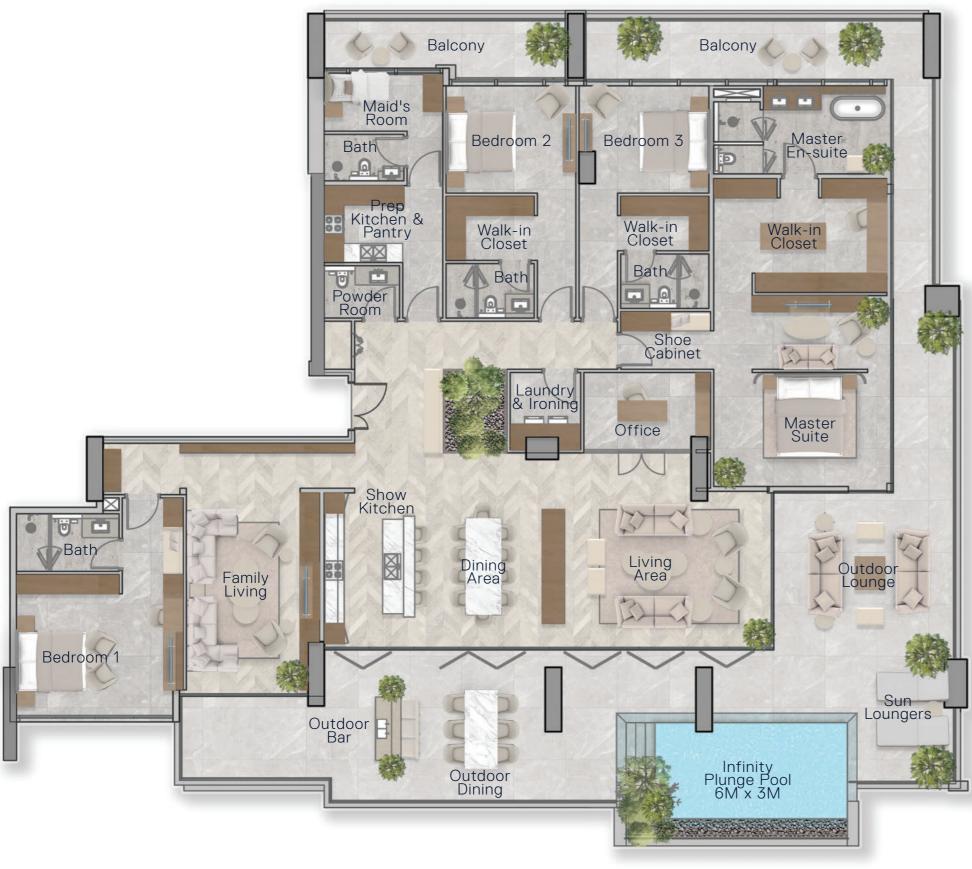

# The Crestmark

PENTHOUSE

### Penthouse

TYPE A

21st Floor

Internal Living Area

Outdoor Living Area

Total Living Area