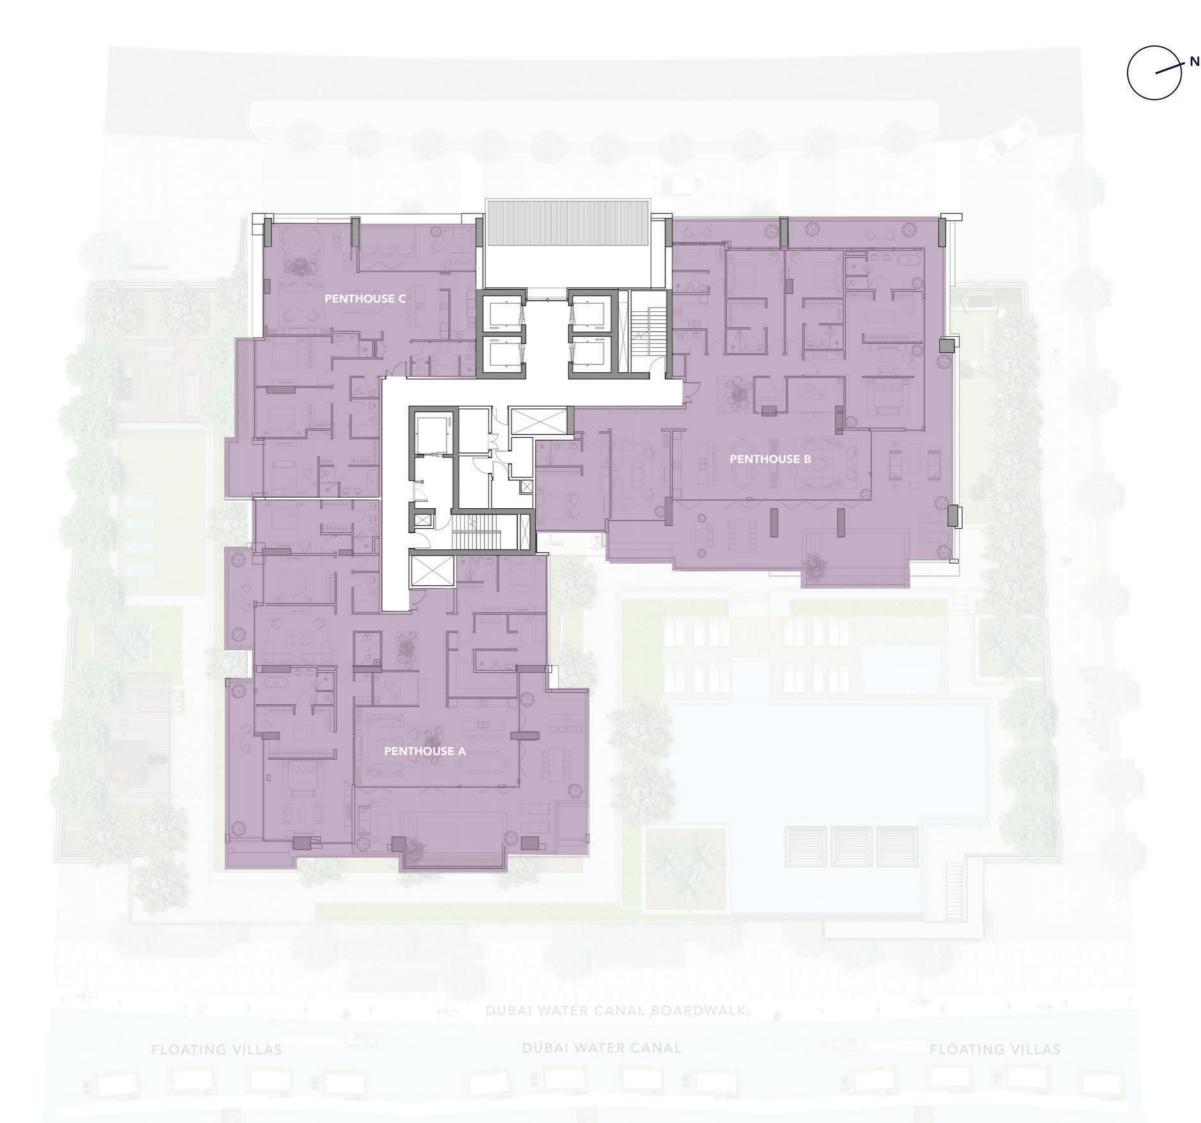

### Penthouse

TYPE A

21st Floor

Internal Living Area

Outdoor Living Area

Total Living Area

### Penthouse

TYPE B

21st Floor

## Penthouse

TYPE C