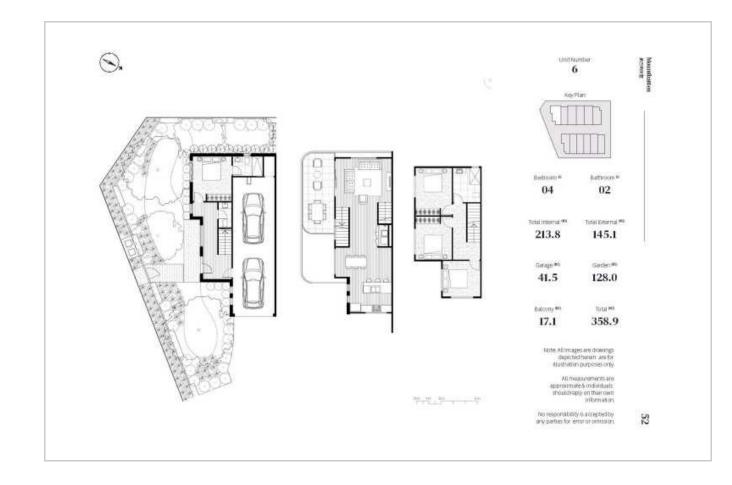

Price: \$1,087,000 Type: Townhouse

Total Size: 211.8sqm Internal: 211.8sqm

Unit 3 ⋈ 4 ↔ 4 ⋈ 2

Price: \$1,295,000 Type: Townhouse

Total Size: 231.9sqm Internal: 231.9sqm

Unit 6 ⊨ 4 ≒ 2 ⊜ 2

Price: \$1,430,000 Type: Townhouse

Total Size: 358.9sqm Internal: 358.9sqm

Mobile: +61 0477013797

Email: rahul@mseven.au