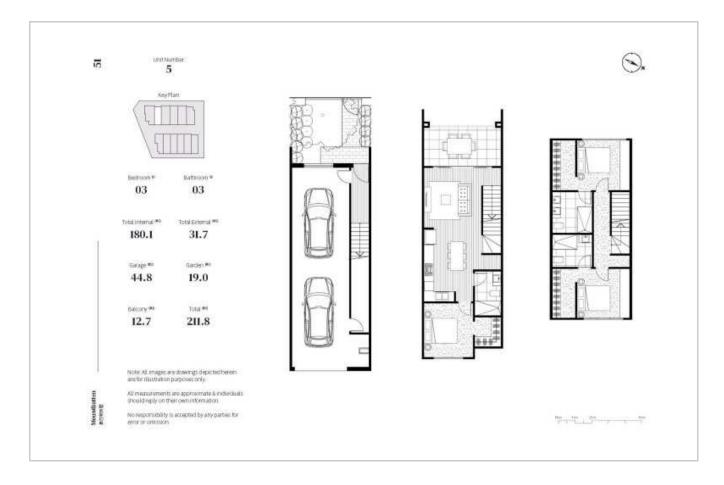

#### **Featured Units**

Unit 2 

□ 4 

□ 4 

□ 2

Price: \$1,295,000 Type: Townhouse

Total Size: 231.9sqm Internal: 231.9sqm

Unit 5 № 3 ₩ 3 № 2

Price: \$1,087,000 Type: Townhouse

Total Size: 211.8sqm Internal: 211.8sqm

Unit 3 ⋈ 4 ↔ 4 ⋈ 2

Price: \$1,295,000 Type: Townhouse

Total Size: 231.9sqm Internal: 231.9sqm

Unit 6 ⊨ 4 ≒ 2 ⊜ 2

Price: \$1,430,000 Type: Townhouse