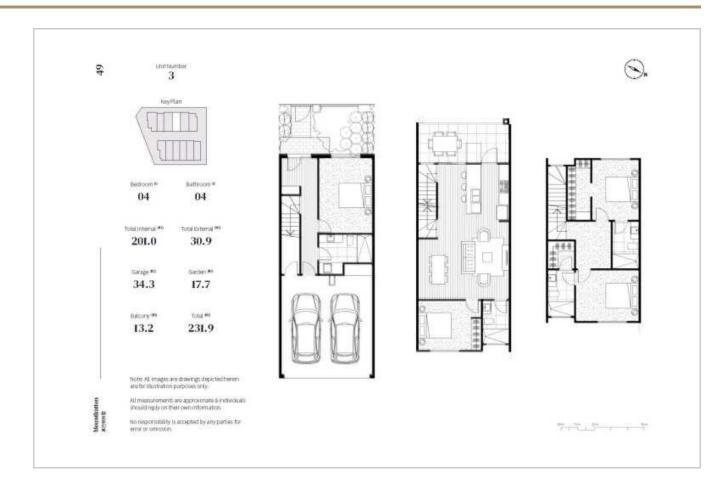

Price: \$1,087,000 Type: Townhouse

Total Size: 211.8sqm Internal: 211.8sqm

Unit 3 ⋈ 4 ↔ 4 ⋈ 2

Price: \$1,295,000 Type: Townhouse

Total Size: 231.9sqm Internal: 231.9sqm

Unit 6 ⊨ 4 ≒ 2 ⊜ 2

Price: \$1,430,000 Type: Townhouse