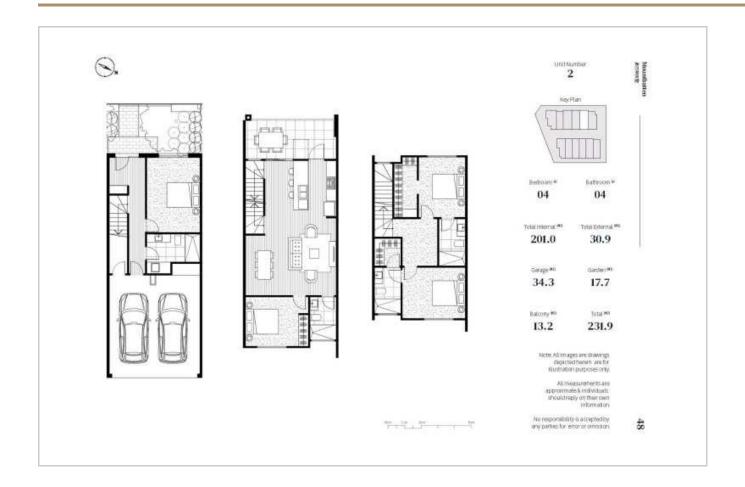

#### **Featured Units**

Unit 2 

□ 4 

□ 4 

□ 2

Price: \$1,295,000 Type: Townhouse

Total Size: 231.9sqm Internal: 231.9sqm

Unit 5 № 3 ₩ 3 № 2