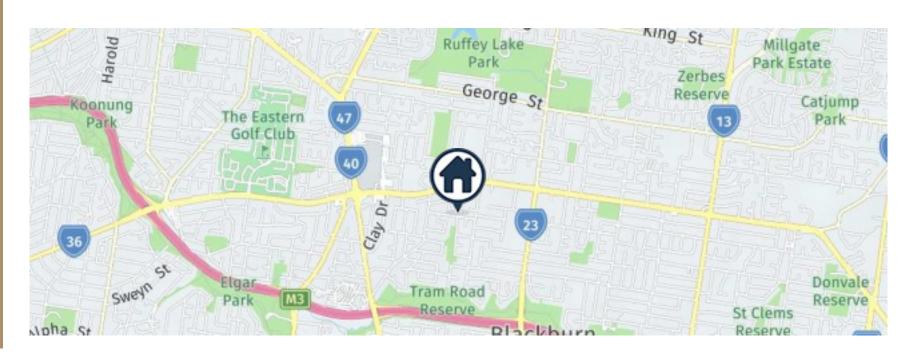

5 mins walk to Doncaster Primary School

5 mins walk to Doncaster Secondary College

4 mins drive to Westfield Doncaster

5 mins walk to Chemist Warehouse Doncaster

5 mins walk to Doncaster Library

10 mins drive to Box Hill Shopping Centre/Station

5 mins walk to Schramms Reserve

Easy access to M3, 20 mins to CBD

# Transportations

| <b>—</b> | Thiele St/Doncaster Rd (Doncaster)     | 0.02 KM |
|----------|----------------------------------------|---------|
|          | Pleasant Ave/Doncaster Rd (Doncaster)  | 0.07 KM |
|          | Church Rd/Doncaster Rd (Doncaster)     | 0.27 KM |
|          | Doncaster Rd/Church Rd (Doncaster)     | 0.28 KM |
|          | Whittens Lane/Doncaster Rd (Doncaster) | 0.32 KM |