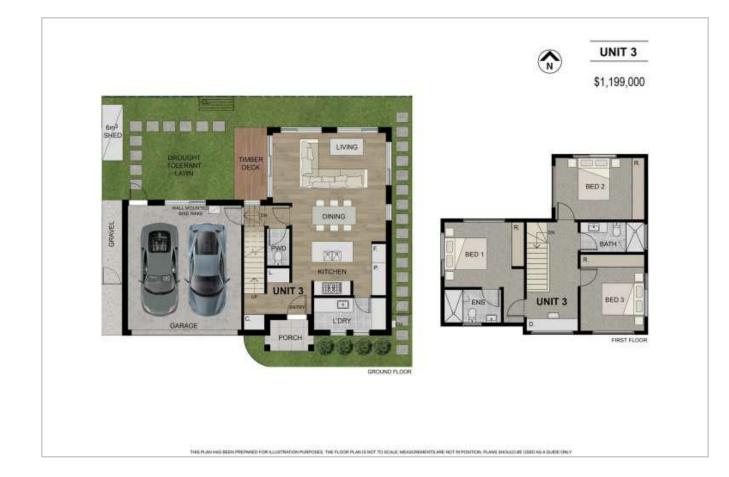

#### **Featured Units**

Unit 1 ⊨ 4 ÷ 4.5 ⊜ 2

Price: \$1,430,000 Type: Townhouse

Total Size: 493.4sqm

Internal: 224.4sqm External: 269sqm

Unit 4 ⊨ 4.5 🖨 2

Price: \$1,350,000 Type: Townhouse

Total Size: 412.4sqm

Internal: 197.4sqm External: 215sqm

Unit 3 ⋈ 3 ↔ 2.5 ⋈ 2

Price: \$1,199,000 Type: Townhouse

Total Size: 355.2sqm

Internal: 175.2sqm External: 180sqm

Price: \$1,350,000 Type: Townhouse

Total Size: 414.2sqm

Internal: 194.2sqm External: 220sqm