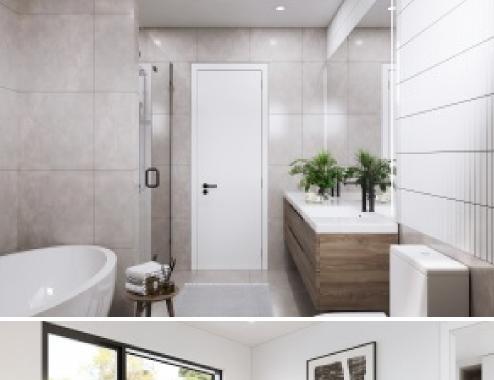

oak timber floors, living area open to alfresco dining or entertaining. All Bedroom with built in robes. Bathroom

with Floor to Ceiling Porcelain tiles, U1 & 7 upstairs shared bathroom with free standing bathtub