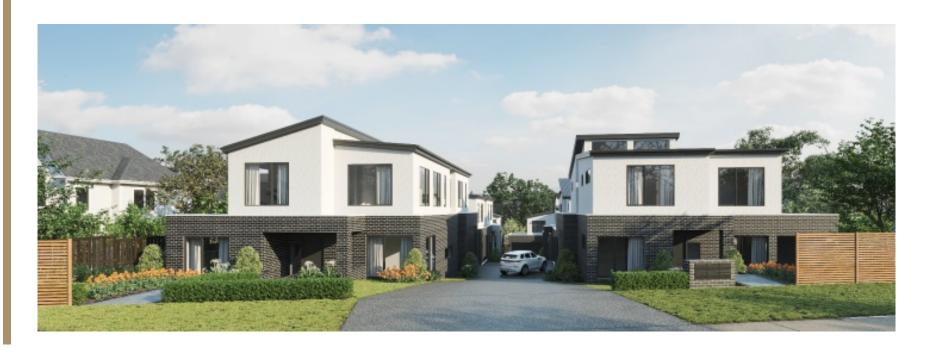

#### **Brand New Opportunity!**

A superb Site with 1996sqm land designed 7 stand alone townhouses in this fantastic gateway to the city, shops and parkland. Le Papillon Real Estate showcasing excellence craftsmanship, featuring low maintenance character, delivering outstanding builder quality and an aesthetically pleasing minimalist architectural design. Project generously offered 3.1m ceiling height on Ground level and 2.7m height upstairs.

#### **Project Basics**

Type: Townhouse

Price Range: \$1,199,000 - \$1,430,000

Project Size: 6 units

Project Status: Under Construction