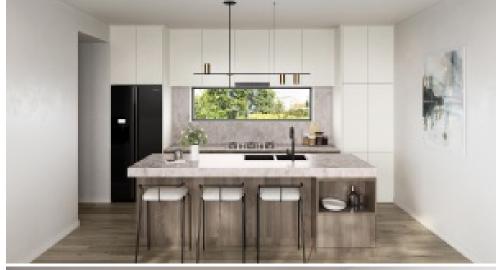

Open Kitchen offers prestige beige stone benchtops and splashbacks, full premium Bosch appliances,

900mm gas cook top. Further attention provided with ducted heating/cooling, 2-Pac cabinetry, wool carpet,