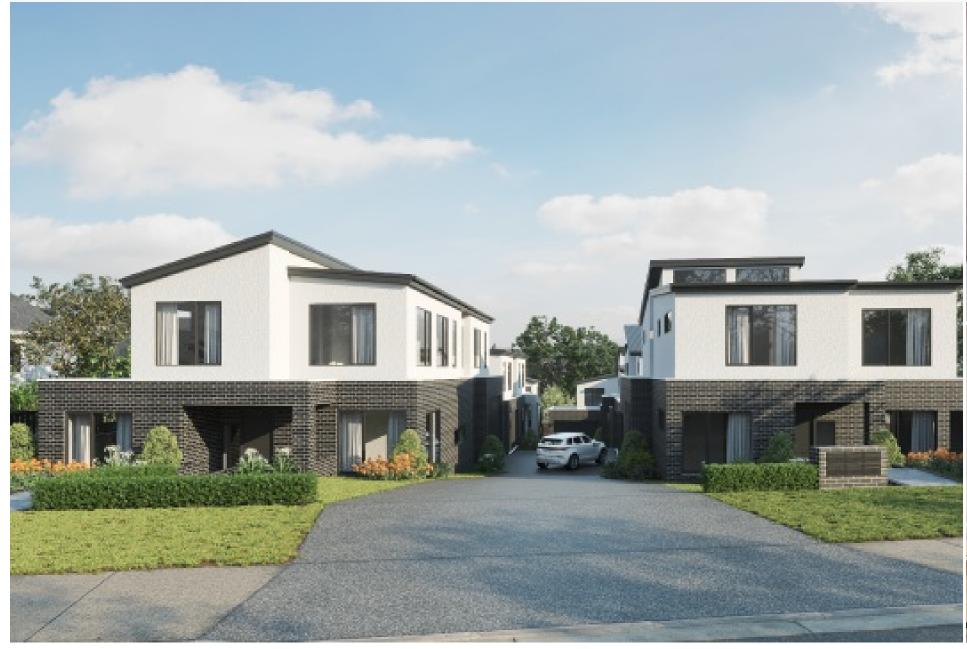

#### **Brand New Opportunity!**

A superb Site with 1996sqm land designed 7 stand alone townhouses in this fantastic gateway to the city, shops and parkland. Le Papillon Real Estate showcasing excellence craftsmanship, featuring low maintenance character, delivering outstanding builder quality and an aesthetically pleasing minimalist architectural design. Project generously offered 3.1m ceiling height on Ground level and 2.7m height upstairs.

#### **Project Basics**

Type: Townhouse

Price Range: \$1,199,000 - \$1,430,000

Project Size: 6 units

Project Status: Under Construction