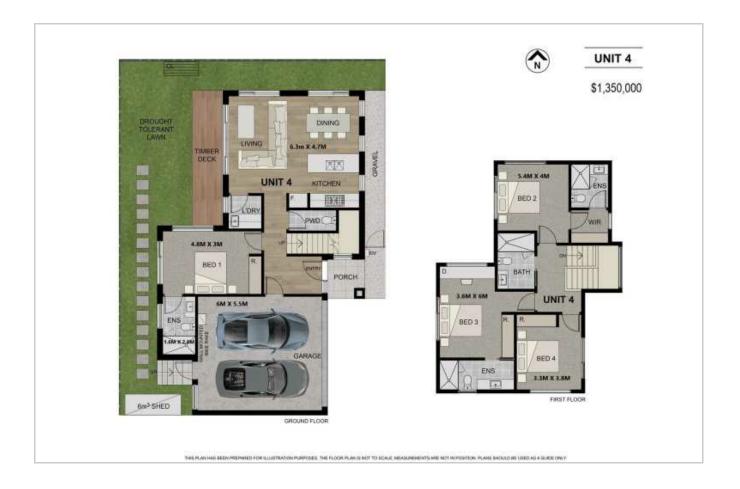

#### **Featured Units**

Unit 1 ⊨ 4 ÷ 4.5 ⊜ 2

Price: \$1,430,000 Type: Townhouse

Total Size: 493.4sqm

Internal: 224.4sqm External: 269sqm

Unit 4 ⊨ 4.5 🖨 2

Price: \$1,350,000 Type: Townhouse

Total Size: 412.4sqm

Internal: 197.4sqm External: 215sqm

Unit 3 ⋈ 3 ↔ 2.5 ⋈ 2

Price: \$1,199,000 Type: Townhouse

Total Size: 355.2sqm

Internal: 175.2sqm External: 180sqm

Price: \$1,350,000 Type: Townhouse

Total Size: 414.2sqm

Internal: 194.2sqm External: 220sqm