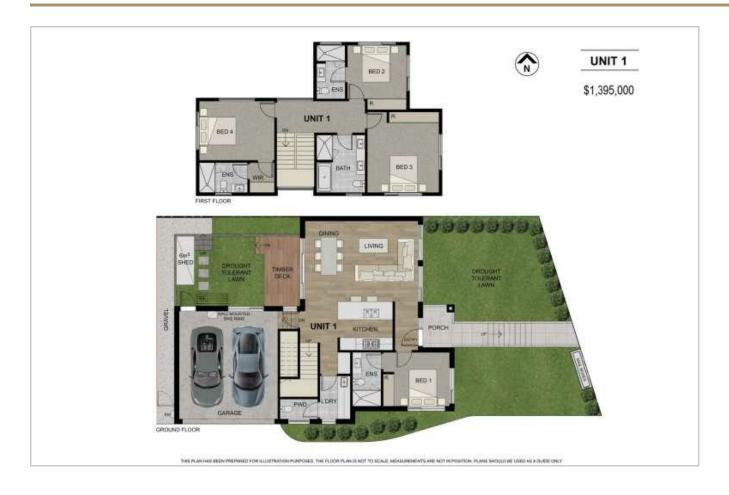

#### **Featured Units**

Unit 1 ⊨ 4 ÷ 4.5 ⊜ 2

Price: \$1,430,000 Type: Townhouse

Total Size: 493.4sqm

Internal: 224.4sqm External: 269sqm

Unit 4 ⊨ 4.5 🖨 2

Price: \$1,350,000 Type: Townhouse

Total Size: 412.4sqm