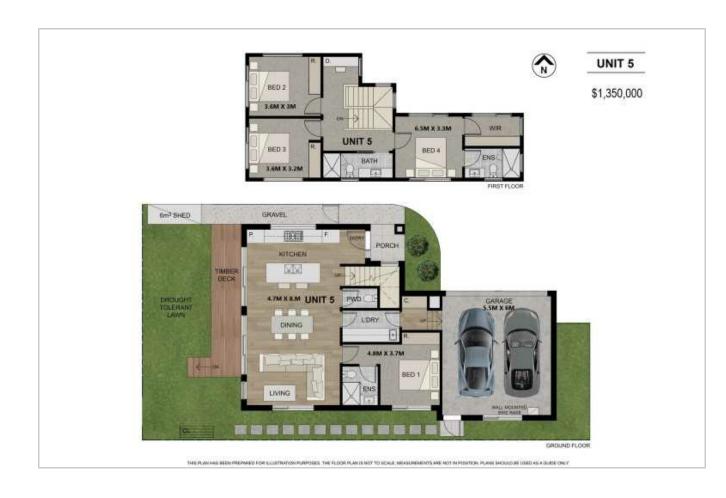

#### **Featured Units**

Unit 1 ⊨ 4 ÷ 4.5 ⊜ 2

Price: \$1,430,000 Type: Townhouse

Total Size: 493.4sqm

Internal: 224.4sqm External: 269sqm

Unit 4 ⊨ 4.5 🖨 2

Price: \$1,350,000 Type: Townhouse

Total Size: 412.4sqm

Internal: 197.4sqm External: 215sqm

Unit 3 ⋈ 3 ↔ 2.5 ⋈ 2

Price: \$1,199,000 Type: Townhouse

Total Size: 355.2sqm

Internal: 175.2sqm External: 180sqm

Price: \$1,350,000 Type: Townhouse

Total Size: 414.2sqm

Internal: 194.2sqm External: 220sqm