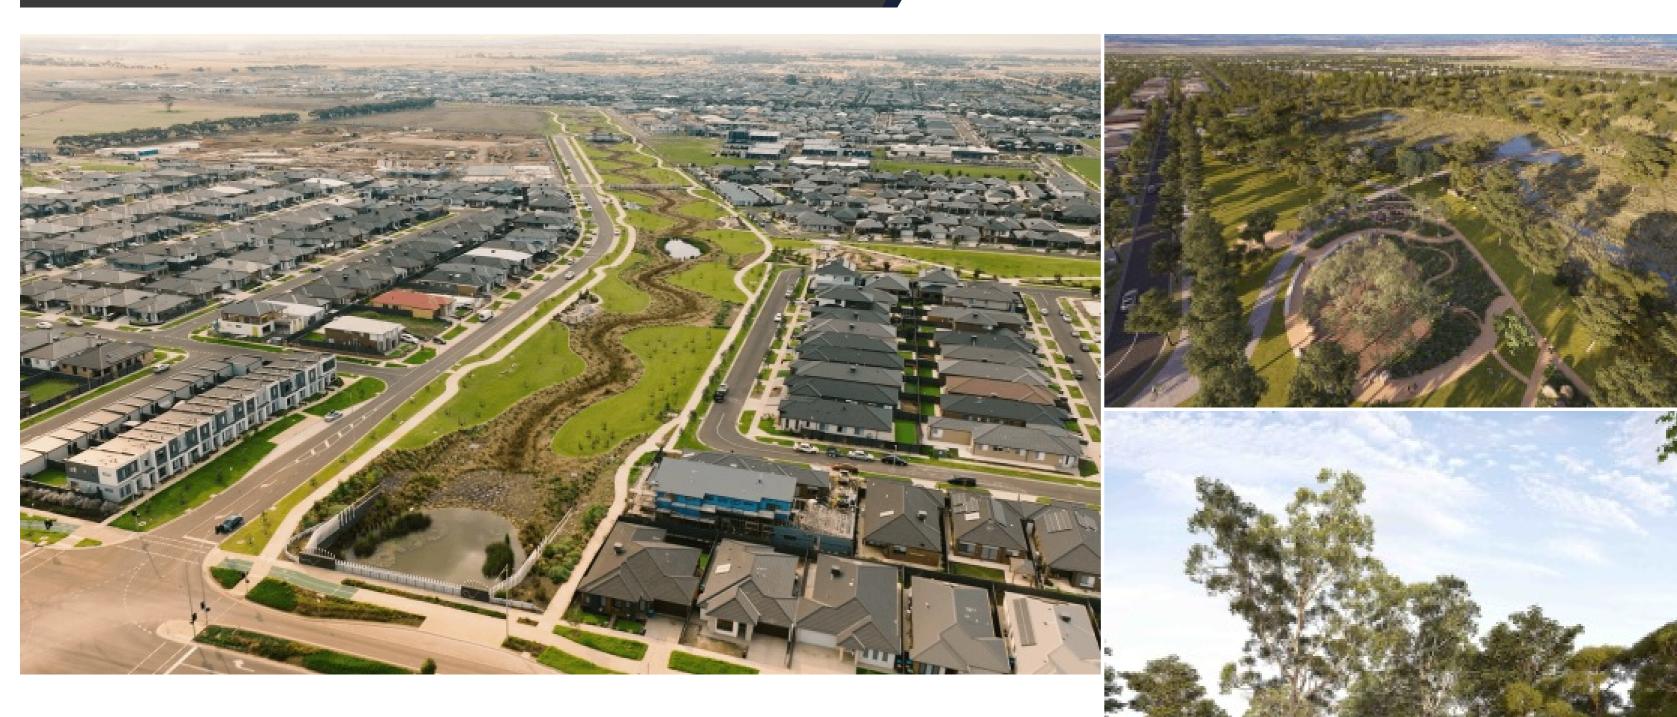

## **The Grove**

House and Land Starting from: \$680,007 Bed: 2 - 4 Bath: 2 Car: 1 - 2

Discover life at The Grove | Land Starting from \$343,500\*

Just 31km west of Melbourne's CBD is The Grove, a picturesque community in a natural setting, bordered by two waterways with a future wetlands in-between.

This idyllic 167-hectare community will attract some 2,600 families, with many already calling The Grove home. Those who are living here love that they have access to five shopping centres, two train stations for both the Werribee and Geelong lines, a bus service and schools. There is even established sporting facilities, including two grounds and a tennis court, next door.

he Grove is home to Dianella Community Centre, Karwan Primary School and many established parks and green spaces as well as a future proposed town centre, secondary school and a sports oval.

Why not join the families who love living by the river? Visit The Grove Sales Centre located at 180 Davis Road, Tarneit, open daily from 10am to 5pm.