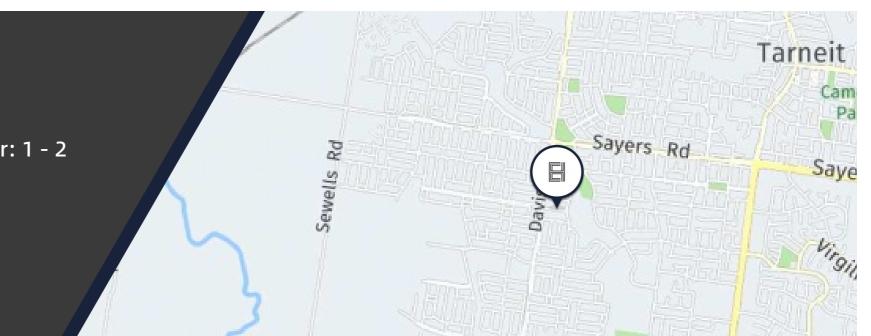

### The Grove

Address: **180 Davis Road,Tarneit,Vic 3029** Expected Completion: **Contact us** Project Size: **Contact us** Type: **House and Land** Project Status: **Off-the-plan** 

More Renders

All pictures shown are for illustration purpose only. Floorplans are not meant to be scaled. Availability, AUD or CNY pr (bases on BOC exchange rate) displayed is correct at the time this poster was prepared. No financial or legal advice provided.

## The Grove

House and Land Starting from: \$680,007 Bed: 2 - 4 Bath: 2 Car: 1 - 2

Address: 180 Davis Road, Tarneit, Vic 3029 Suburb: Tarneit Location: Melbourne South West

## The Grove

House and Land Starting from: \$680,007 Bed: 2 - 4 Bath: 2 Car: 1 - 2

Address:180 Davis Road,Tarneit,Vic 3029 Suburb:Tarneit Location:Melbourne South West

| Featured Units                              | Lot/Unit              | Туре                        | Price              | Size                             | Storeys       | Status    |
|---------------------------------------------|-----------------------|-----------------------------|--------------------|----------------------------------|---------------|-----------|
| The Grove.                                  | Lot 5030<br>Iowa 19   | Bed: 4<br>Bath: 2<br>Car: 1 | \$767,428          | Land: 400sqm<br>House: 177.75sqm | Single Storey | Available |
| The Grove.                                  | Lot 5049<br>Breede 18 | Bed: 4<br>Bath: 2<br>Car: 2 | \$699,719          | Land: 342sqm<br>House: 166.15sqm | Single Storey | Available |
| The Grove.<br>LOT<br>4929<br>350m2<br>12.50 | Lot 4929<br>Autin 12  | Bed: 2<br>Bath: 2<br>Car: 1 | \$680 <i>,</i> 007 | Land: 350sqm<br>House: 114.96sqm | Single Storey | Available |