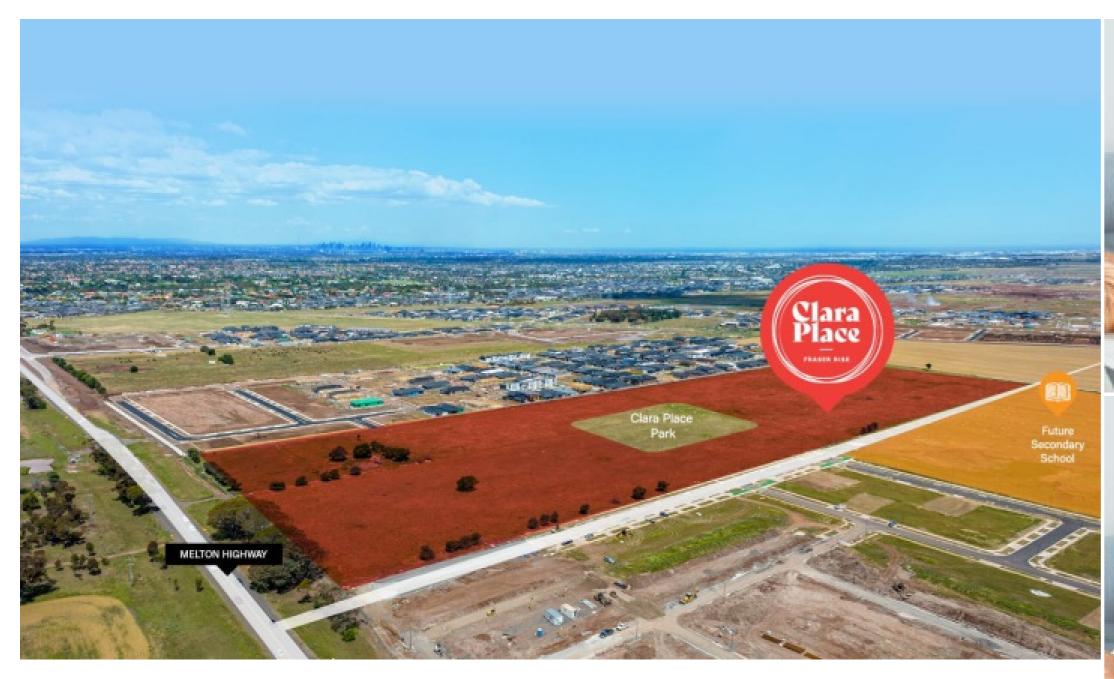

# **Clara Place - Where Connection Means Everything**

Clara Place has been carefully curated for those seeking connections. What this means to each person, however, will be different.

For some, it will be a sentimental connection to their childhood suburb and the extended family that continue to reside there, for many, it will be the seamless connection to a host of urban amenities essential for everyday life. For others it will be the connection to likeminded people striving to create an environment with a proud sense of community.

Clara Place occupies a prime position within Fraser Rise, a recently established suburb situated approximately 25km north-west of the Melbourne CBD. Unlike many new suburbs, however, Fraser Rise already has established connections to the essential conveniences that are highly sought by today's astute buyer or investor. If you're looking for land to build your dream home, or a house and land package, Fraser rise is fast becoming the suburb of choice in Melbourne's northwest.