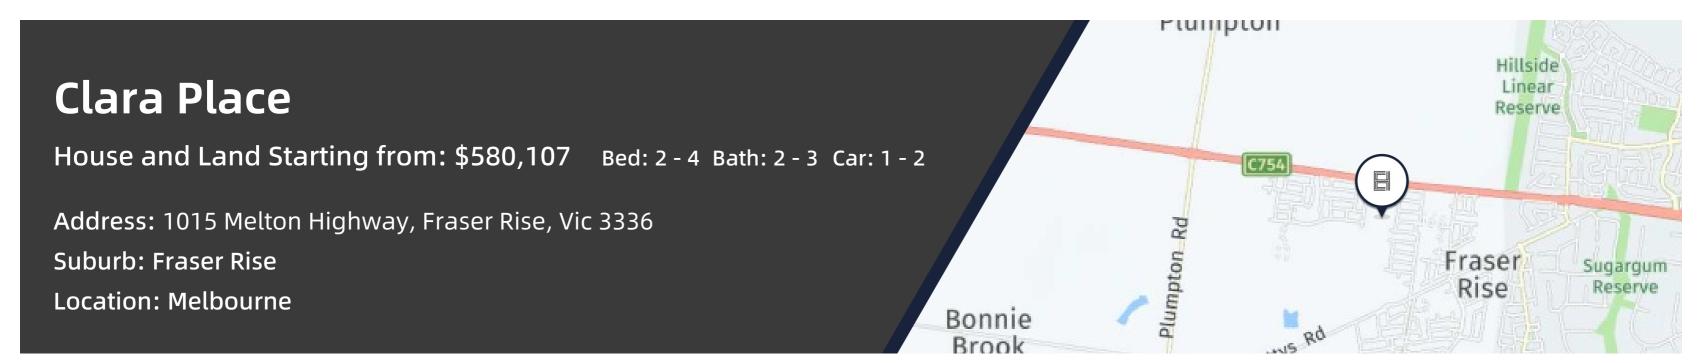

#### Clara Place

House and Land Starting from: \$580,107 Bed: 2 - 4 Bath: 2 - 3 Car: 1 - 2

# Clara Place

House and Land Starting from: \$580,107 Bed: 2 - 4 Bath: 2 - 3 Car: 1 - 2

Address: 1015 Melton Highway, Fraser Rise, Vic 3336

Suburb:Fraser Rise Location:Melbourne

| Featured Units              | Lot/Unit             | Туре                        | Price     | Size                             | Storeys       | Status    |
|-----------------------------|----------------------|-----------------------------|-----------|----------------------------------|---------------|-----------|
| 2 2/1/BONUS. 28 294m² 294m² | Lot 244<br>Weston 14 | Bed: 3<br>Bath: 2<br>Car: 1 | \$651,987 | Land: 294sqm<br>House: 133.56sqm | Single Storey | Available |