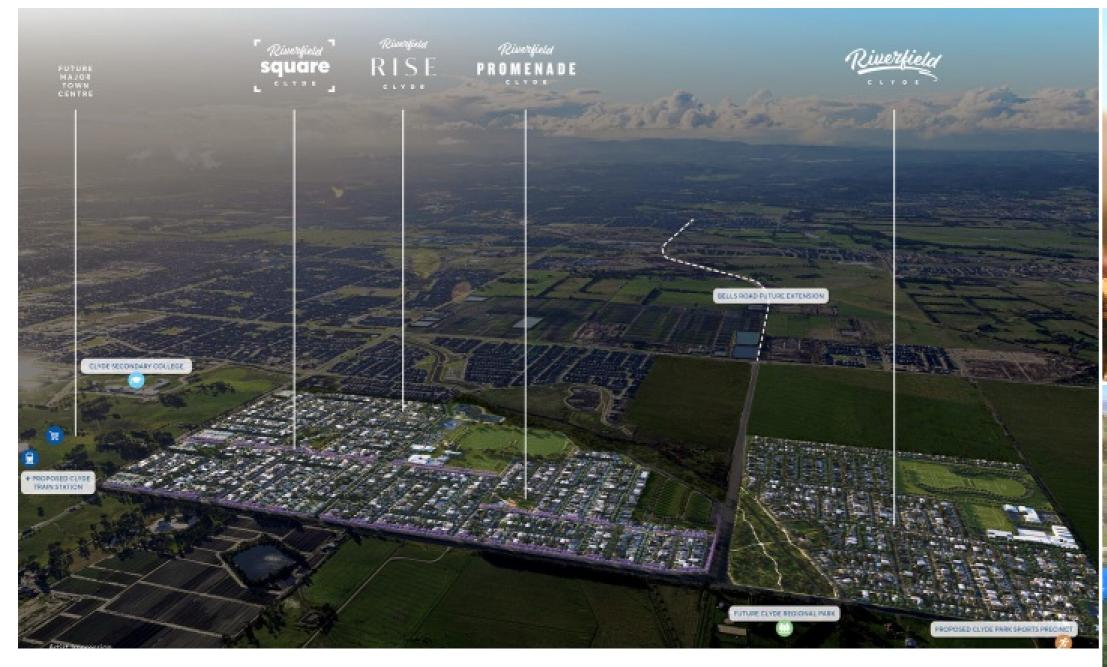

# Live Wide Open at Riverfield | \$10K\* Deposit on **Selected Lots!**

Here is the space to live. The home of your dreams with parks, creeks and natural reserves on all sides, so you will always enjoy living wide open.

Situated in Clyde, within the prospering City of Casey, ready for your growing family. Natural beauty here, local amenities there and space all around. The possibilities are endless at Riverfield.

Riverifeld's newest precinct Riverfield Square is now selling! Offering the convenience of an urban lifestyle and with a range of lot sizes to perfectly suit your needs, this newest release is ideally located alongside the future Major Town Centre and is also close to the proposed Clyde train station – Register your interest today!