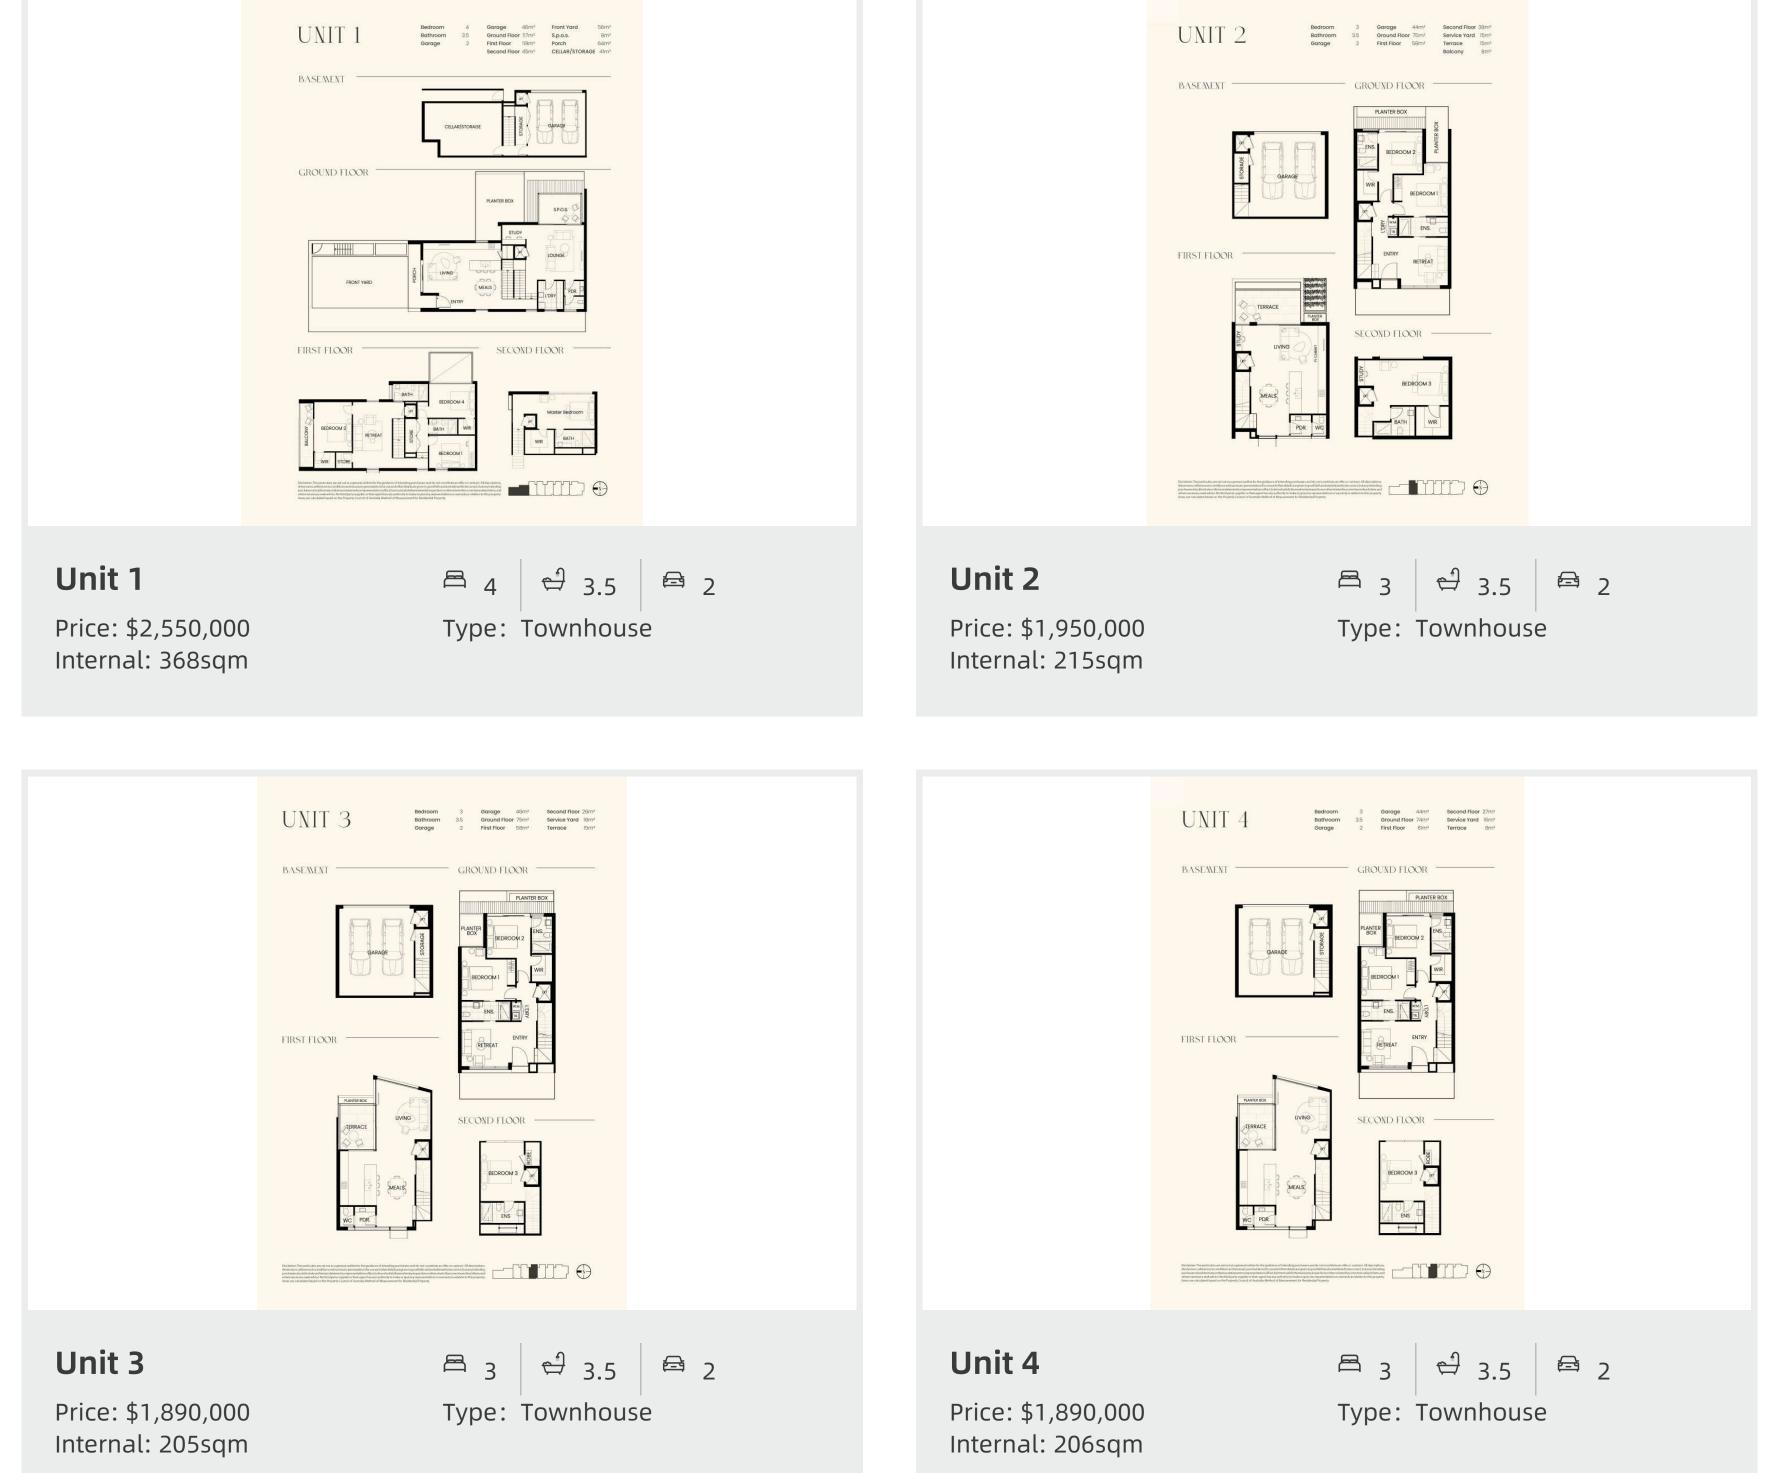

# CAMBERWELL - 1034 TOORAK ROAD

Type: Townhouse Price Range: \$1,890,000 - \$2,550,000 Project Size: 6 units Project Status: Under Construction

### All pictures shown are for illustration purpose only. Floorplans are not meant to be scaled. Availability, AUD or CNY pr (bases on BOC exchange rate) displayed is correct at the time this poster was prepared. No financial or legal advice provided.