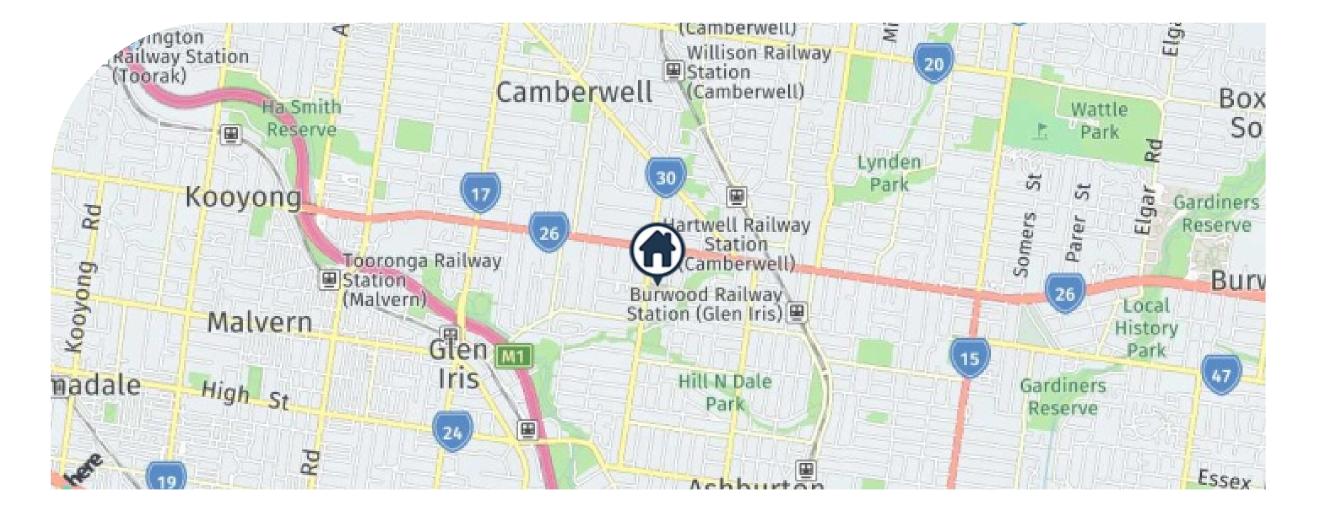

### **Project Basics**

- Location:1034 Toorak Road, Camberwell
- Expected Construction:Contact us
- Expected Completion:Mid 2024

### EDUCATIONS

Hartwell Primary School Primary School Government TOP 4% ICSEA 1169

1.34 KM

Camberwell South Primary School Primary School Government TOP 10% ICSEA 1165 **Glen Iris Primary School** Primary School Government TOP 7% ICSEA 1174

1.38 KM

**St Dominic's School** Primary School Non-government TOP 13% ICSEA 1160 **St Cecilia's Parish School** Primary School Non-government TOP 7% ICSEA 1172

0.44 KM

0.6 KM

1.6 KM