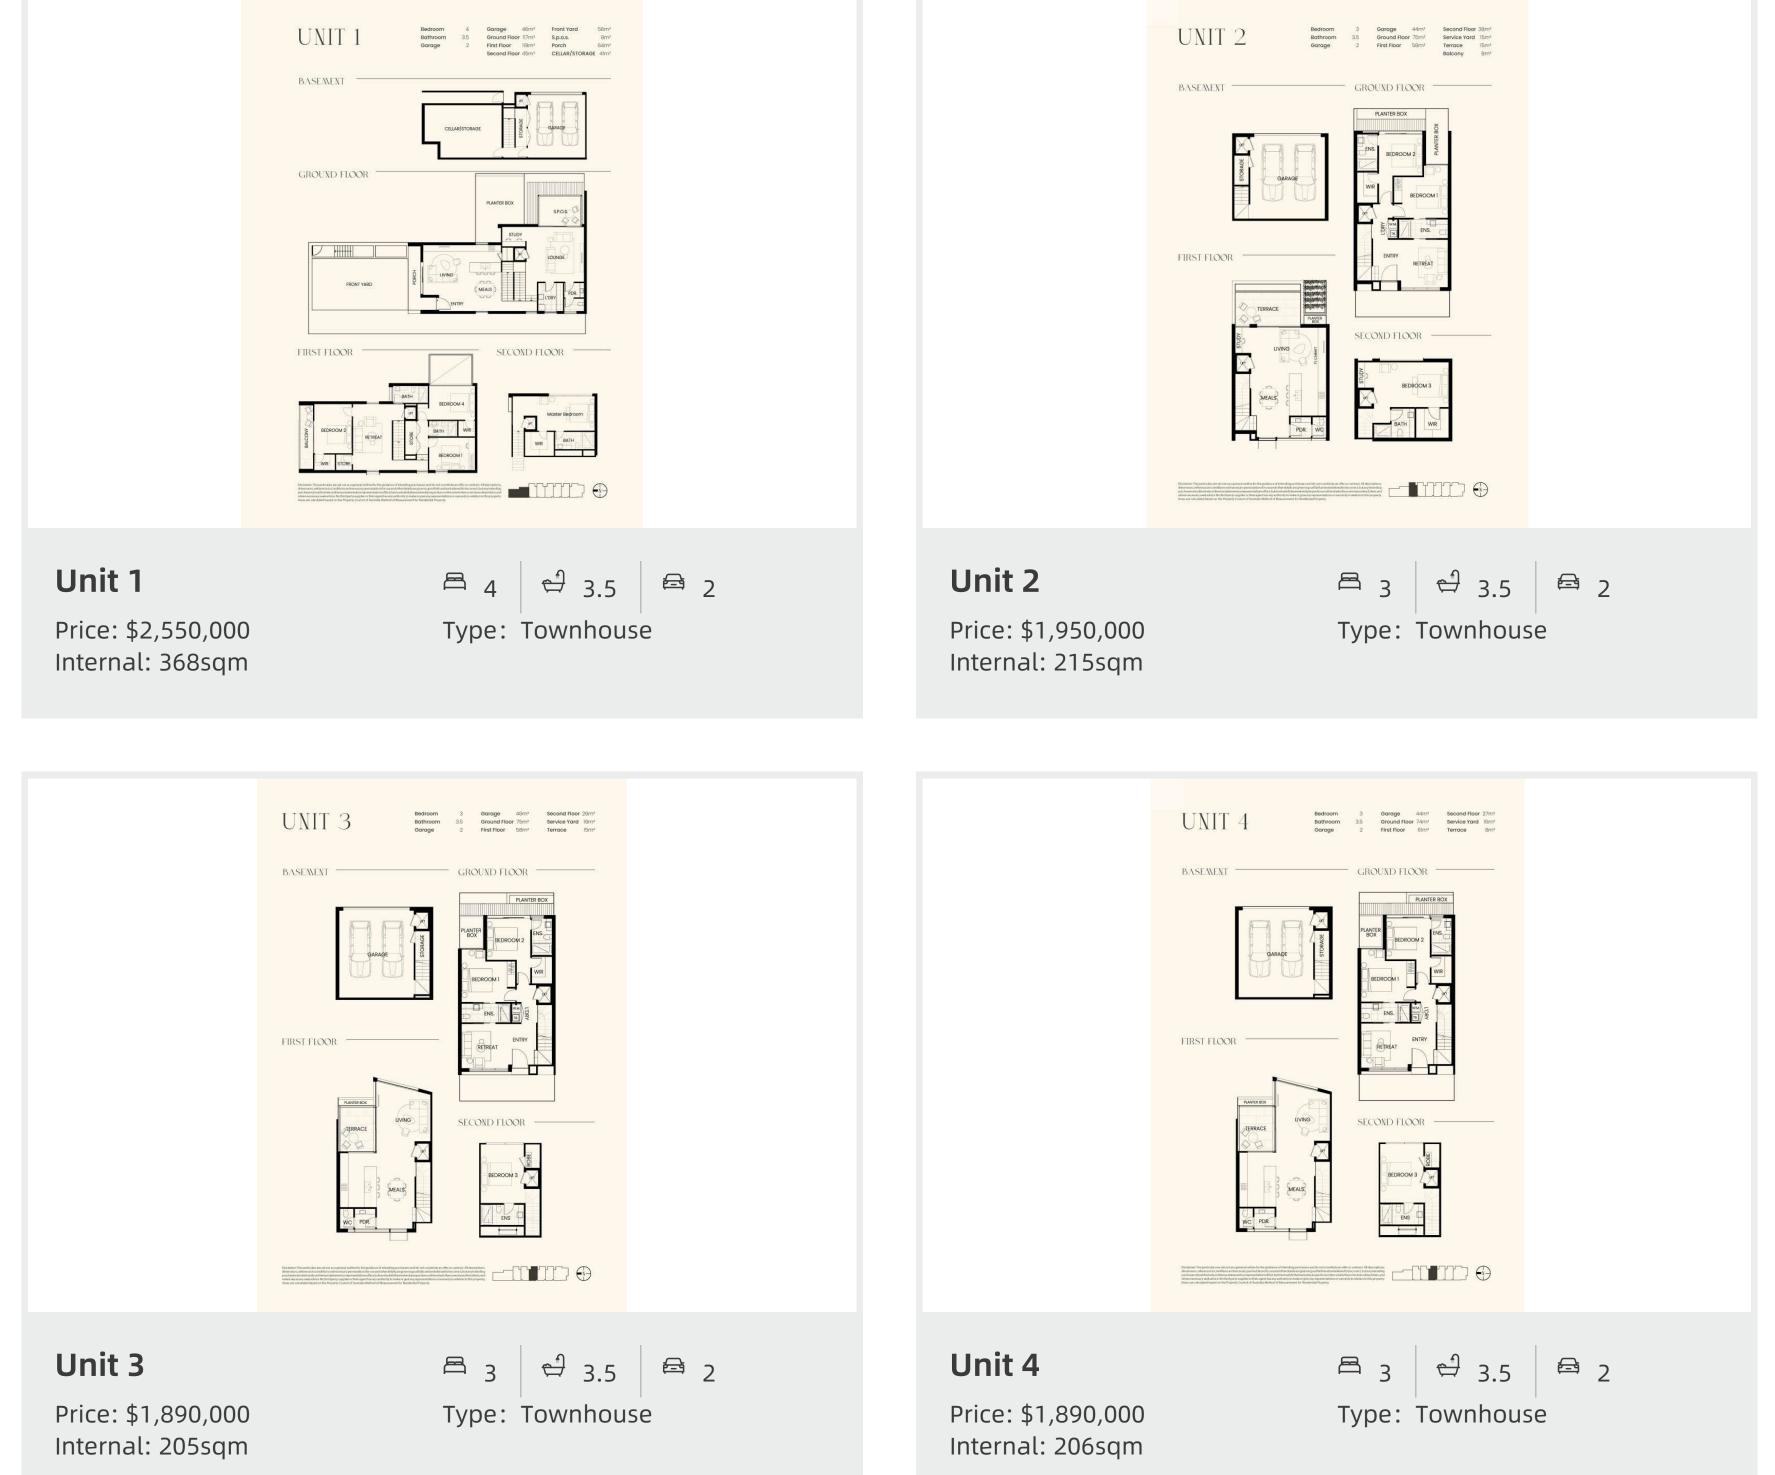

# CAMBERWELL - 1034 TOORAK ROAD

Type: Townhouse Price Range: \$1,890,000 - \$2,550,000 Project Size: 6 units Project Status: Under Construction

### All pictures shown are for illustration purpose only. Floorplans are not meant to be scaled. Availability, AUD or CNY pr (bases on BOC exchange rate) displayed is correct at the time this poster was prepared. No financial or legal advice provided.