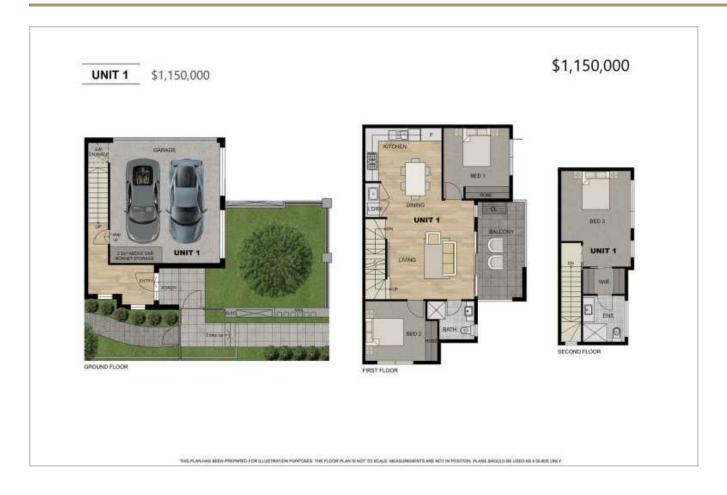

#### **Featured Units**

Unit 1 ⋈ 3 ↔ 2 ⋈ 2

Price: \$1,150,000 Type: Townhouse

Total Size: 169.8sqm Internal: 169.8sqm

Unit 6 № 3 ₩ 3 № 2

Price: \$1,280,000 Type: Townhouse

Total Size: 226.3sqm Internal: 226.3sqm