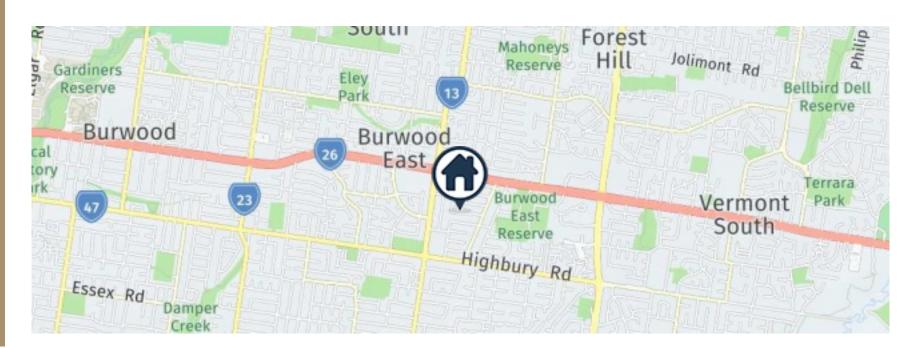

# **BURWOOD EAST - 11-13 TRAVERS CRESCENT**

<sup>⑤</sup> Starting from: \$1,080,000

Location: Burwood East, Melbourne, Australia

© Expected Completion: End 2023

## **Educations**

ICSEA 1104

TOP 20%

| <b>\$</b> 1 | Burwood East Primary School    |                            | 0.66 KM |
|-------------|--------------------------------|----------------------------|---------|
|             | TOP 1%                         | ICSEA 1149                 |         |
| <b>\$</b> 1 | Glendal Primary School         |                            | 1.64 KM |
|             | TOP 1%                         | ICSEA 1158                 |         |
| <b>\$</b> 1 | Burwood Heights Primary School |                            | 1.04 KM |
|             | TOP 6%                         | ICSEA 1087                 |         |
| <b>\$</b>   | Orchard Grove Primary School   |                            | 1.56 KM |
|             | TOP 6%                         | ICSEA 1133                 |         |
| <b>\$</b> 1 | Mount Wave                     | erley North Primary School | 1.93 KM |