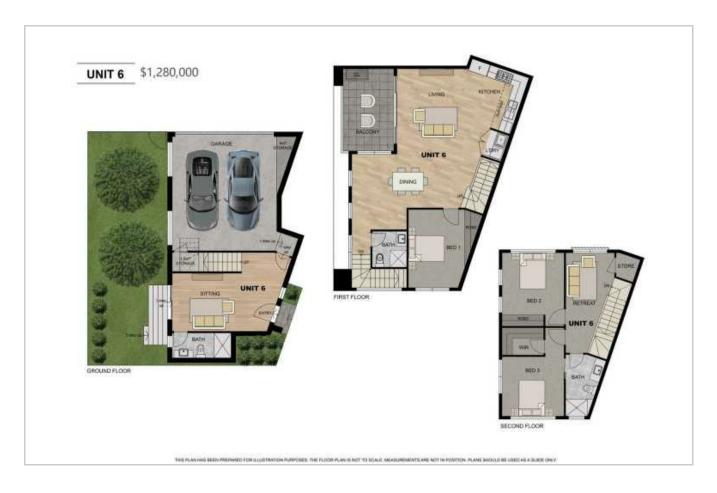

#### **Featured Units**

Unit 1 ⋈ 3 ↔ 2 ⋈ 2

Price: \$1,150,000 Type: Townhouse

Total Size: 169.8sqm Internal: 169.8sqm

Unit 6 № 3 ₩ 3 № 2

Price: \$1,280,000 Type: Townhouse

Total Size: 226.3sqm Internal: 226.3sqm