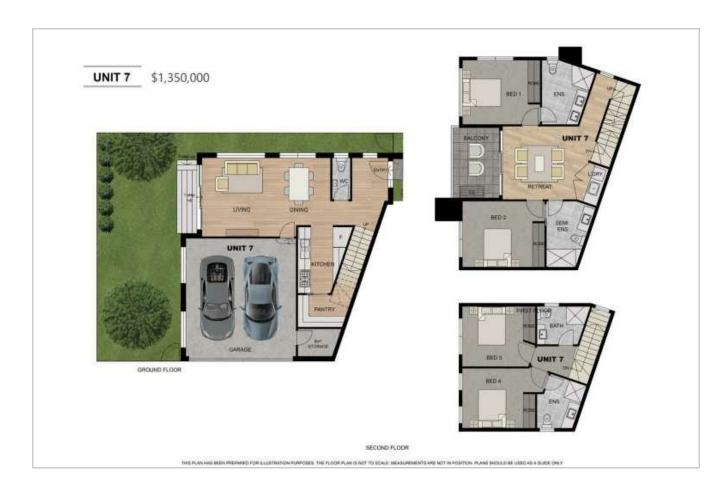

Unit 4 ⋈ 3 ⋈ 3 ⋈ 2

Price: \$1,180,000 Type: Townhouse

Total Size: 193.3sqm Internal: 193.3sqm

Unit 7 

□ 4 

□ 4.5 
□ 2

Price: \$1,350,000 Type: Townhouse

Total Size: 225.6sqm Internal: 225.6sqm