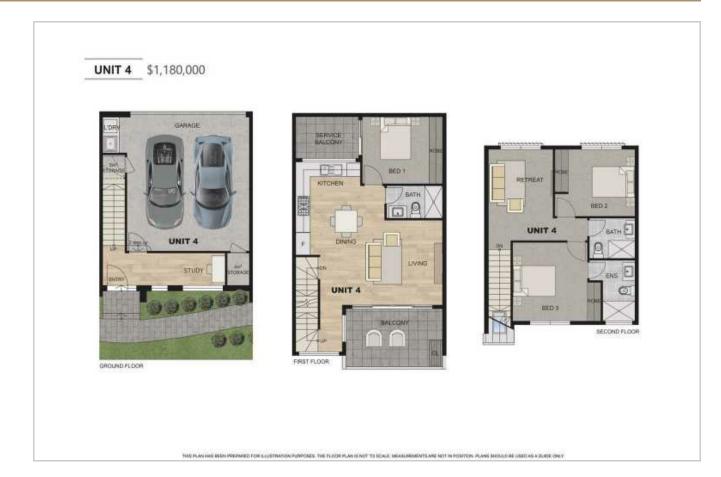

Unit 4 ⋈ 3 ⋈ 3 ⋈ 2

Price: \$1,180,000 Type: Townhouse

Total Size: 193.3sqm Internal: 193.3sqm

Unit 7 

□ 4 

□ 4.5 
□ 2

Price: \$1,350,000 Type: Townhouse

Total Size: 225.6sqm Internal: 225.6sqm