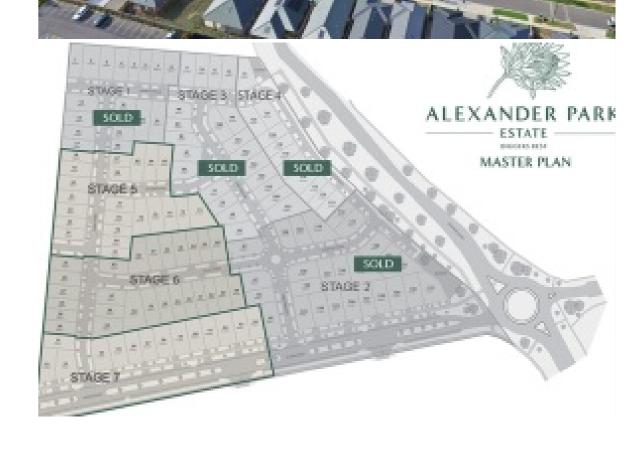

#### **Alexander Park Estate**

House and Land Starting from: \$592,987 Bed: 2 - 5 Bath: 2 - 3 Car: 1 - 2

\$1,000 GIFT CARD & buy with only 5% deposit

We are offering a \$1,000 Coles Group & Myer gift card for all purchasers who purchase our blocks in the months of June - September!

## Alexander Park Estate

House and Land Starting from: \$592,987 Bed: 2 - 5 Bath: 2 - 3 Car: 1 - 2

Address: Address available on request, Diggers Rest, Vic 3427

Suburb: Diggers Rest Location: Melbourne

# **Alexander Park Estate**

House and Land Starting from: \$592,987 Bed: 2 - 5 Bath: 2 - 3 Car: 1 - 2

Address: Address available on request, Diggers Rest, Vic 3427

Suburb:Diggers Rest Location:Melbourne

| Featured Units                                                                                                                                                                                                                                                                                                                                                                                                                                                                                                                                                                                                                                                                                                                                                                                                                                                                                                                                                                                                                                                                                                                                                                                                                                                                                                                                                                                                                                                                                                                                                                                                                                                                                                                                                                                                                                                                                                                                                                                                                                                                                                                 | Lot/Unit           | Type                        | Price       | Size                             | Storeys            | Status    |
|--------------------------------------------------------------------------------------------------------------------------------------------------------------------------------------------------------------------------------------------------------------------------------------------------------------------------------------------------------------------------------------------------------------------------------------------------------------------------------------------------------------------------------------------------------------------------------------------------------------------------------------------------------------------------------------------------------------------------------------------------------------------------------------------------------------------------------------------------------------------------------------------------------------------------------------------------------------------------------------------------------------------------------------------------------------------------------------------------------------------------------------------------------------------------------------------------------------------------------------------------------------------------------------------------------------------------------------------------------------------------------------------------------------------------------------------------------------------------------------------------------------------------------------------------------------------------------------------------------------------------------------------------------------------------------------------------------------------------------------------------------------------------------------------------------------------------------------------------------------------------------------------------------------------------------------------------------------------------------------------------------------------------------------------------------------------------------------------------------------------------------|--------------------|-----------------------------|-------------|----------------------------------|--------------------|-----------|
| ALEXANDER PARK Lot 35 LSTATE  SEPARATE  STATE  STAT | Lot 35<br>Milan 42 | Bed: 5<br>Bath: 3<br>Car: 2 | \$1,074,924 | Land: 512sqm<br>House: 387.95sqr | Double Storey<br>m | Available |