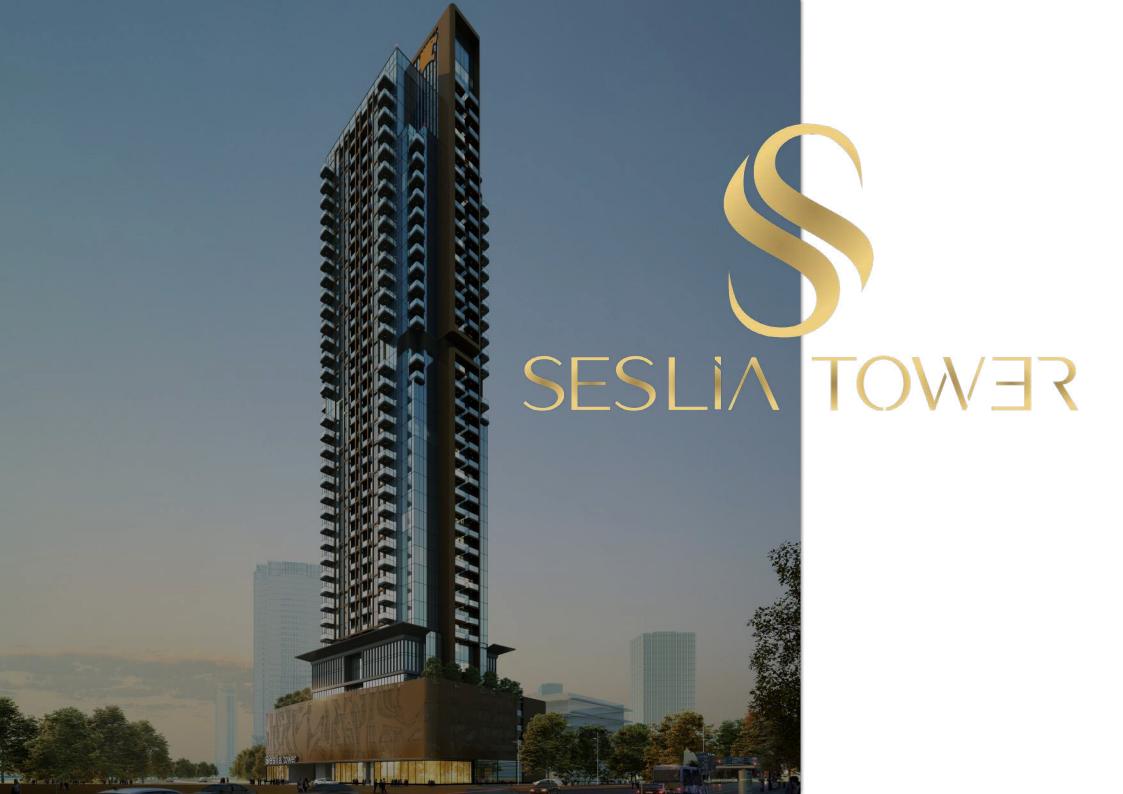

### SESLIA TOWER

Its an Island that provides investment services to individuals who seek to maximize their return on investment.

With vision of industrial style in mind, SESLIA

Residential Tower was designed to be as functional as possible whilst showcasing the beauty of raw materials and their contrasts to one another. Industrial style approach is used across all of the tower's public areas that will instantly immerse its visitors in creative and modern atmosphere.

#### PROJECT SUMMARY

Basement Studio

Parking Levels One Bedroom

360 Total Flats units Two Bedroom

12 Offices

Floor ( 3 Offices floor - 32 Residential floor + 1 Technical )