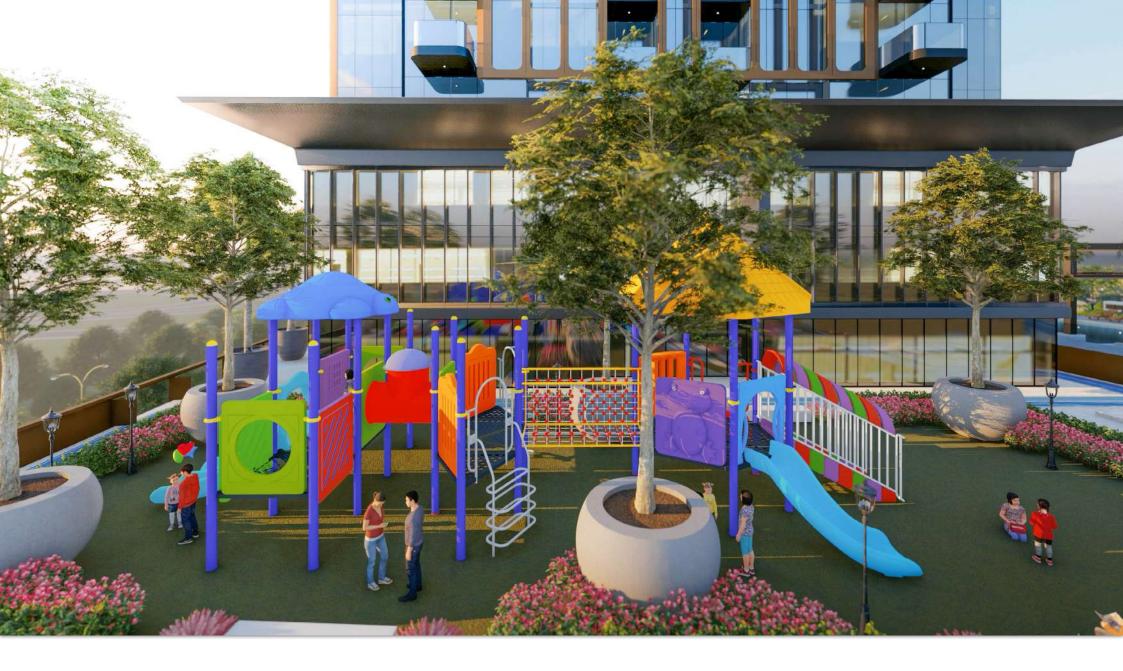

### KIDS PLAYING AREA

Sharjah: Al-Taawun Area Tiger2 Bld, 3rd Floor.

Dubai: Deira, Riggat Al Buteen, Samaya Hotel, 2nd Floor.

f @ /tigergroupglobal/ @Tiger Group\_UAE /Tiger Group LLC www.tigergroup.ae