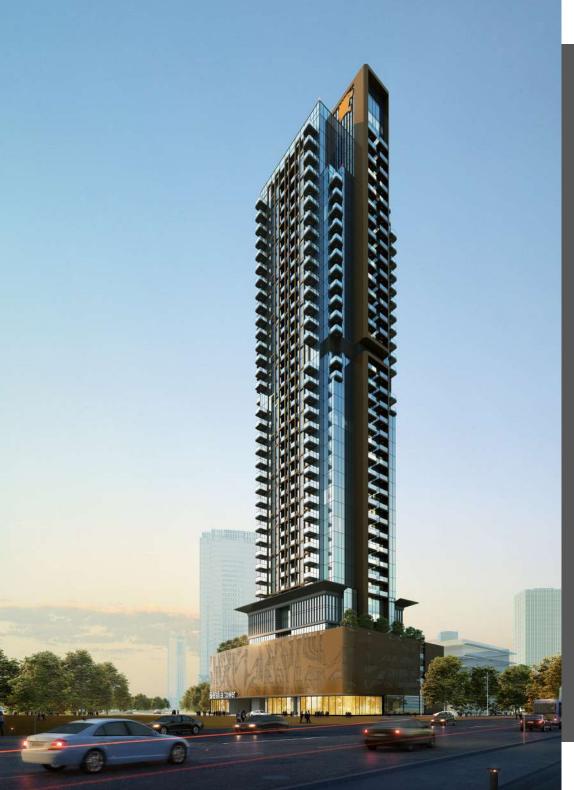

### SESLIA TOWER

Its an Island that provides investment services to individuals who seek to maximize their return on investment.

With vision of industrial style in mind, SESLIA

Residential Tower was designed to be as functional as possible whilst showcasing the beauty of raw materials and their contrasts to one another. Industrial style approach is used across all of the tower's public areas that will instantly immerse its visitors in creative and modern atmosphere.

#### PROJECT SUMMARY

Basement Studio

Parking Levels One Bedroom

360 Total Flats units Two Bedroom

12 Offices

Floor ( 3 Offices floor - 32 Residential floor + 1 Technical )