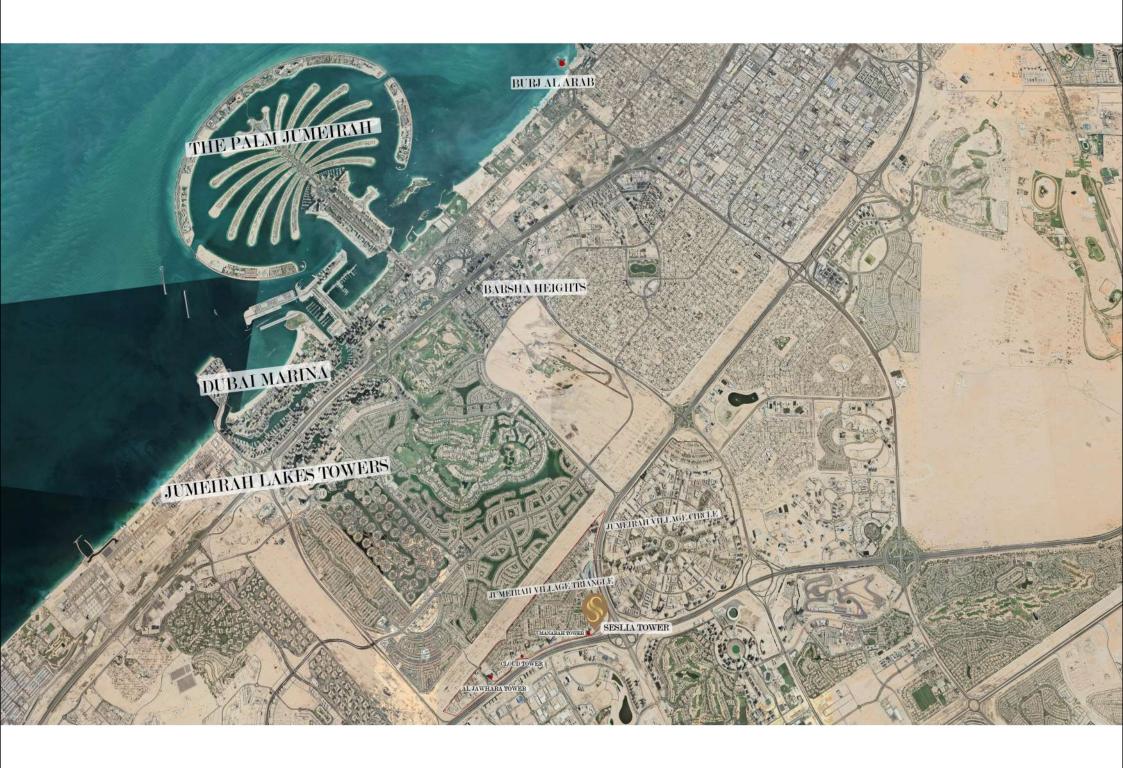

# LOCATION

SESLIA TOWER is located in the heart of Dubai at the crossroads of culture, entertainment and luxury Life, JVT is a dream place to live in for all.

It is located in the center of all main locations, accessible from Sheikh Zayed Road, Emirates Road, Al Khail Road and Sheikh Mohammad Bin Zayed road.

Whether you want to go towards south or north, you'll find your detour in the easiest possible way.

#### Jumeirah Village Triangle

10 mins

JBR

15 mins

The Palm Jumeirah

15 mins

Mall of Emirates

17 mins

Global Village

20 mins

Dubai Mall

From the moment you step inside, you will feel the strong sense of homeliness and the relaxing natural colours.

You will feel immediately the sense of relaxation and leisure when you enter this place.