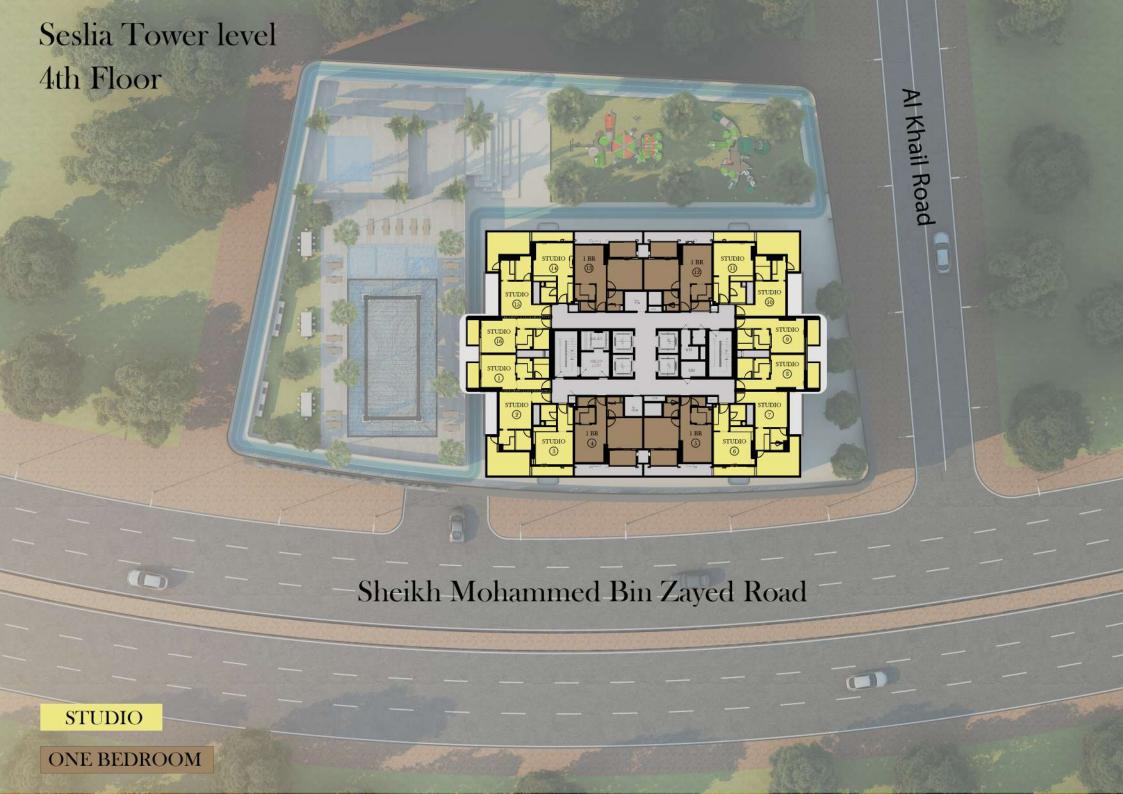

#### PROJECT SUMMARY

Basement Studio

Parking Levels One Bedroom

360 Total Flats units Two Bedroom

12 Offices

Floor ( 3 Offices floor - 32 Residential floor + 1 Technical )