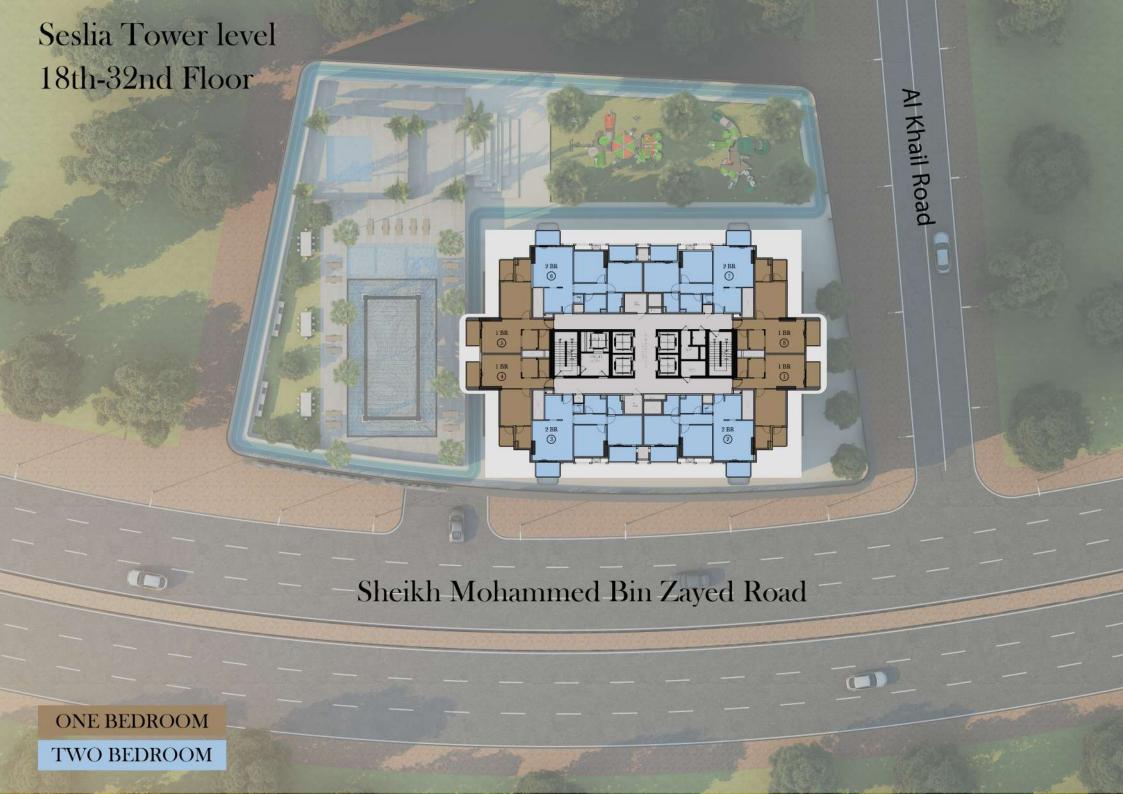

#### PROJECT SUMMARY

Basement Studio

Parking Levels One Bedroom

360 Total Flats units Two Bedroom

12 Offices

Floor ( 3 Offices floor - 32 Residential floor + 1 Technical )