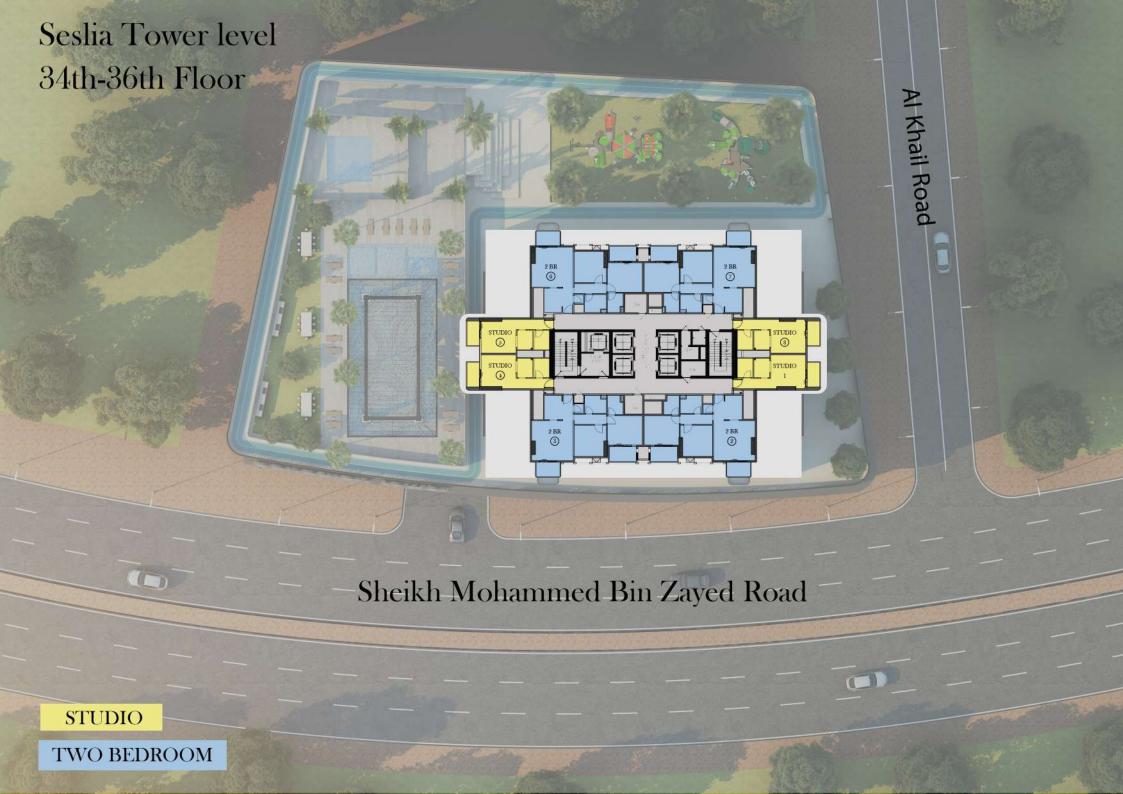

#### PROJECT SUMMARY

Basement Studio

Parking Levels One Bedroom

360 Total Flats units Two Bedroom

12 Offices

Floor ( 3 Offices floor - 32 Residential floor + 1 Technical )

#### **FACILITIES**

Swimming Pool | Kids Area

Walking Track | BBQ

**GYM** 