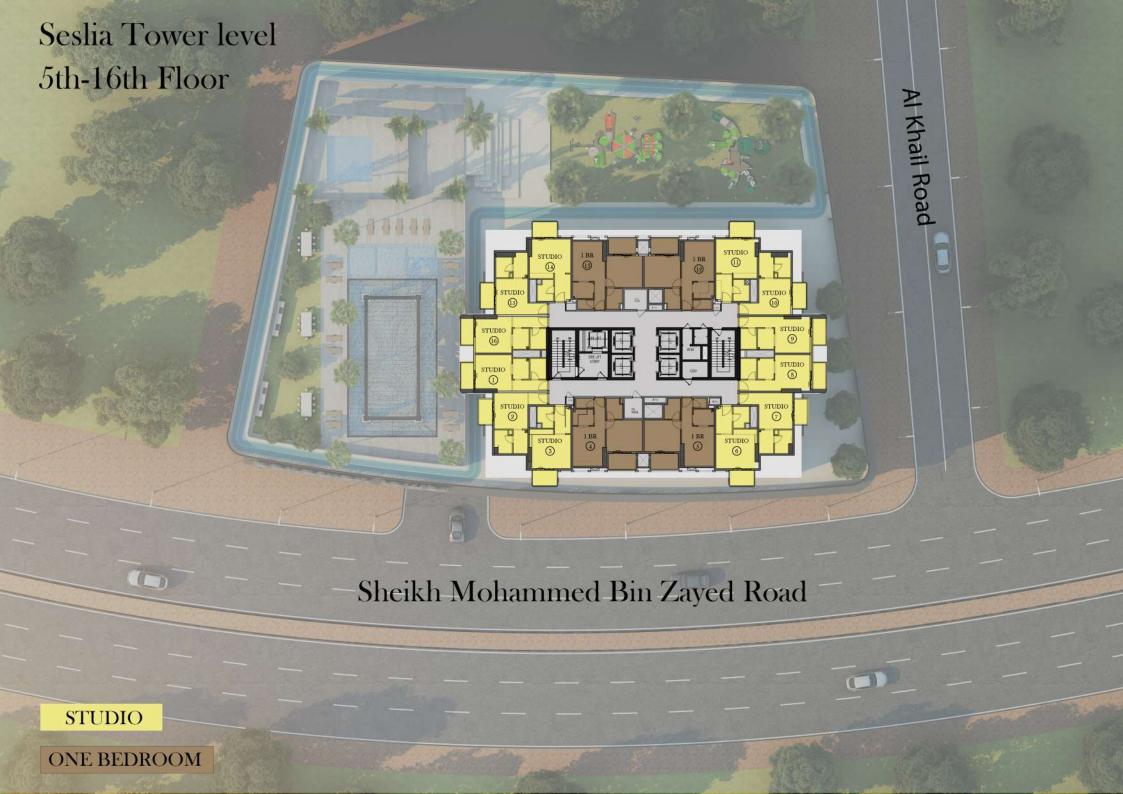

#### PROJECT SUMMARY

Basement Studio

Parking Levels One Bedroom

360 Total Flats units Two Bedroom

12 Offices

Floor ( 3 Offices floor - 32 Residential floor + 1 Technical )