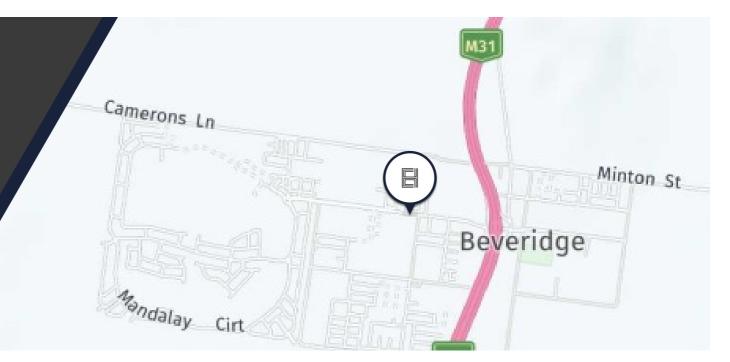

### Alkyra

Address: Malcolm Street,Beveridge,Vic 3753 Expected Completion: Contact us Project Size: Contact us Type: House and Land Project Status: Contact us

More Renders

All pictures shown are for illustration purpose only. Floorplans are not meant to be scaled. Availability, AUD or CNY pr (bases on BOC exchange rate) displayed is correct at the time this poster was prepared. No financial or legal advice provided.

## Alkyra

House and Land Starting from: \$674,528 Bed: 0 - 4 Bath: 0 - 2.5 Car: 0 - 2

Address: Malcolm Street,Beveridge,Vic 3753 Suburb: Beveridge Location: Melbourne