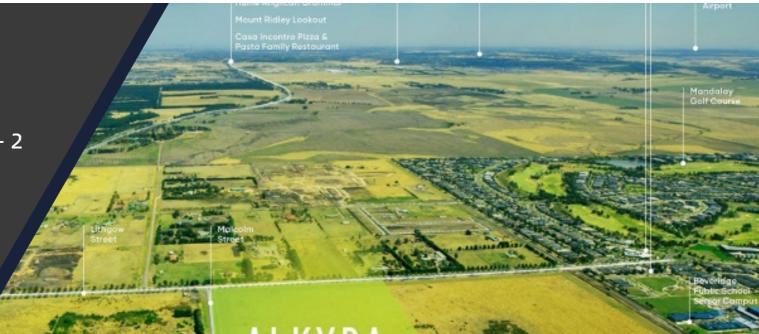

Set within a relaxed environment and with a peaceful approach to everyday living, Alkyra celebrates a future underpinned by community values and the creature comforts of home. Located just 40km from the heart of Melbourne's CBD, Alkyra is seamlessly connected to its surrounding areas via easy access to the Hume Highway, a proposed Outer Metropolitan Ring Road transport corridor, the Melbourne-Sydney railway line and a future-planned Beveridge railway station.

Melbourne's northern growth corridor is currently undergoing enormous transformation, which presents an exciting opportunity for those looking to join a vibrant new community. Located within the suburb of Beveridge, Alkyra offers a...