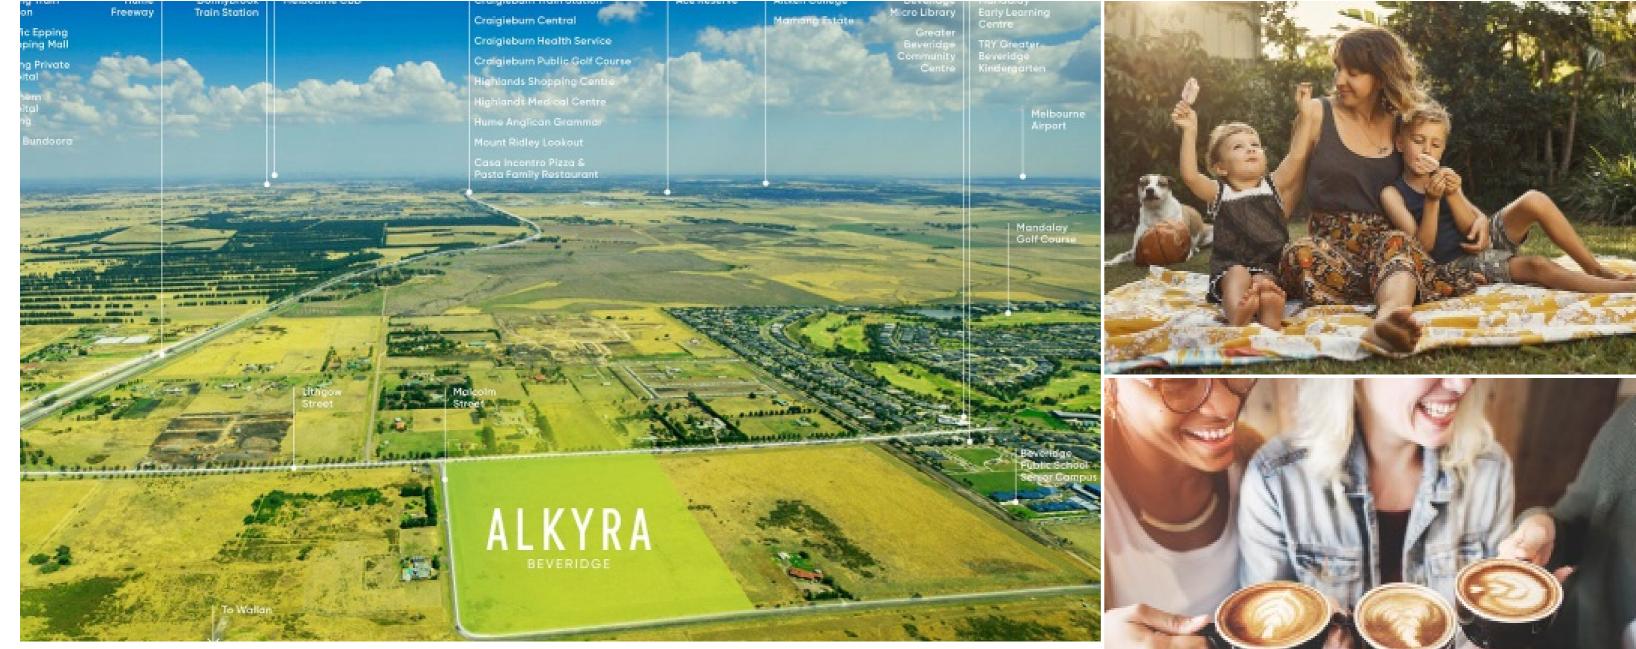

Set within a relaxed environment and with a peaceful approach to everyday living, Alkyra celebrates a future underpinned by community values and the creature comforts of home. Located just 40km from the heart of Melbourne's CBD, Alkyra is seamlessly connected to its surrounding areas via easy access to the Hume Highway, a proposed Outer Metropolitan Ring Road transport corridor, the Melbourne-Sydney railway line and a future-planned Beveridge railway station.

Melbourne's northern growth corridor is currently undergoing enormous transformation, which presents an exciting opportunity for those looking to join a vibrant new community. Located within the suburb of Beveridge, Alkyra offers a...