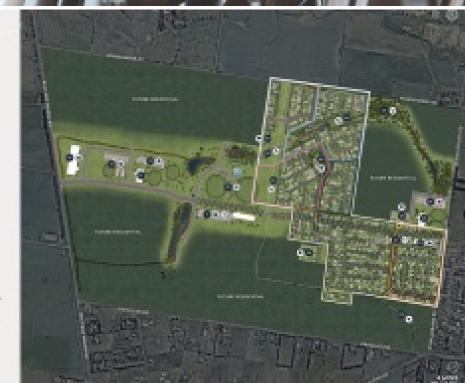

# Coridale, Lara by Villawood Properties

New Land Now Selling!

At Villawood Properties, a trusted developer committed to creating vibrant new communities since 1989. Through exceptional urban design and architecture that integrates harmoniously with its local surrounds, we craft liveable and sustainable communities which offer a unique sense of place. We are proud that the vast majority of our buyers are owner occupiers, creating a caring and friendly neighbourhood.

We're excited to present Coridale, our latest master-planned community in the heart of the Lara growth area, which embodies what we do at Villawood. Only five minutes from Lara town centre and train station and only 20 minutes away from Geelong, Coridale is close to transport and generous amenities all the while surrounded by breathtaking natural beauty.