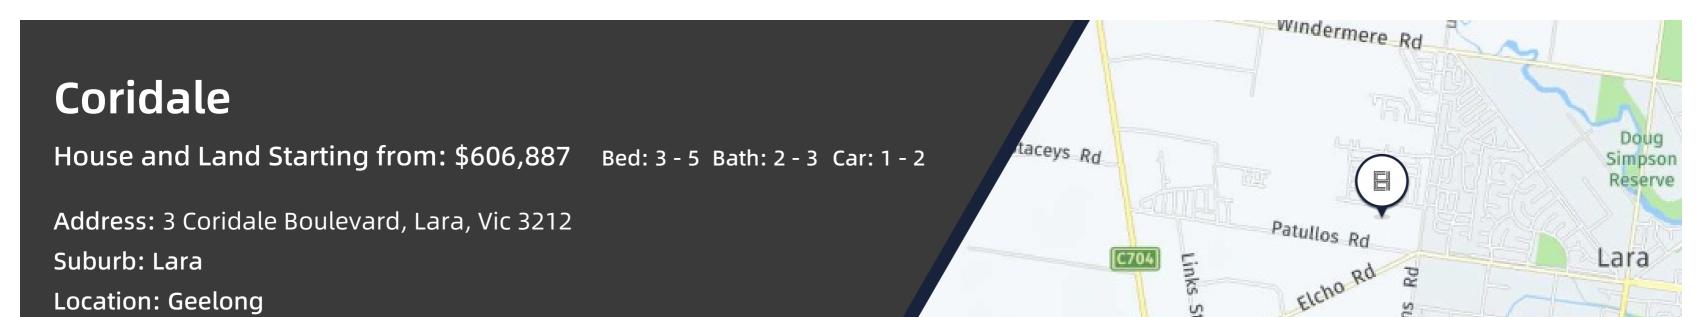

## Coridale

House and Land Starting from: \$606,887 Bed: 3 - 5 Bath: 2 - 3 Car: 1 - 2

### Coridale

Address: 3 Coridale Boulevard, Lara, Vic 3212

Expected Completion: Contact us

Project Size: **Contact us**Type: **House and Land**Project Status: **Contact us** 

More Renders

# Coridale

House and Land Starting from: \$606,887 Bed: 3 - 5 Bath: 2 - 3 Car: 1 - 2

Address: 3 Coridale Boulevard, Lara, Vic 3212

Suburb:Lara Location:Geelong

| Featured Units                   | Lot/Unit              | Туре                        | Price     | Size                             | Storeys       | Status    |
|----------------------------------|-----------------------|-----------------------------|-----------|----------------------------------|---------------|-----------|
| 1135<br>262m³<br>10.50           | Lot 1135<br>Breede 17 | Bed: 4<br>Bath: 2<br>Car: 1 | \$624,311 | Land: 262sqm<br>House: 153.04sqm | Single Storey | Available |
| 95 1050 32 95 3 3 400m² Coridale | Lot 1050<br>Breede 18 | Bed: 4<br>Bath: 2<br>Car: 2 | \$710,119 | Land: 400sqm<br>House: 166.15sqm | Single Storey | Available |
| 404 32 445m 32 32 4 do           | Lot 404<br>Evica 27   | Bed: 4<br>Bath: 3<br>Car: 2 | \$889,565 | Land: 445sqm<br>House: 253.07sqm | Double Storey | Available |