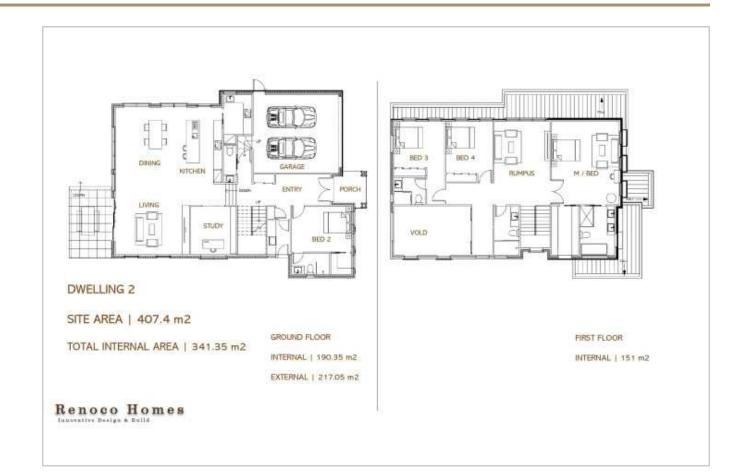

#### Lot 15 Royal Lane ⊨ 5 🖶 5 📾 2

#### Lot 17 Royal Lane ⊨ 4 ⇔ 4.5 🛱 2

Price: \$3,100,000 Type: Townhouse Total Size: 786.71sqm Internal: 347.21sqm External: 439.5sqm Price: \$3,100,000 Type: Townhouse Total Size: 748.75sqm Internal: 341.35sqm External: 407.4sqm