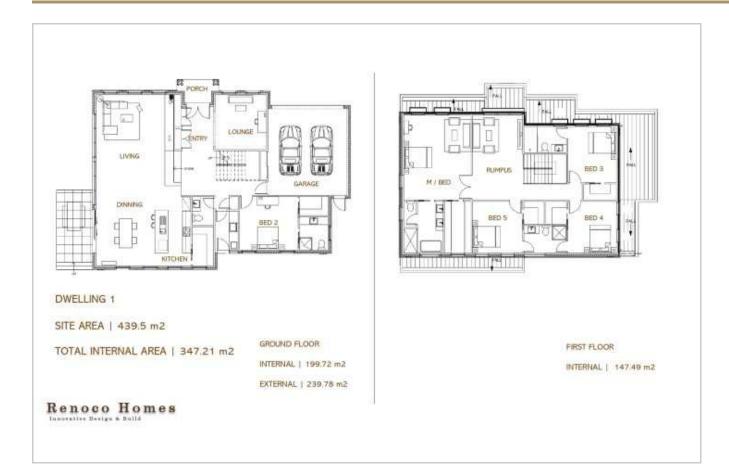

#### Lot 15 Royal Lane ⊨ 5 🖶 5 📾 2

#### Lot 17 Royal Lane ⊨ 4 ⇔ 4.5 🛱 2

Price: \$3,100,000 Type: Townhouse Total Size: 786.71sqm Internal: 347.21sqm External: 439.5sqm Price: \$3,100,000 Type: Townhouse Total Size: 748.75sqm Internal: 341.35sqm External: 407.4sqm