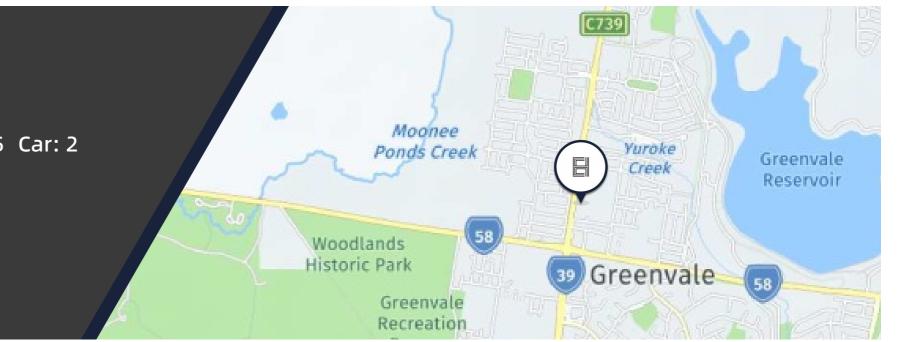

Situated just over 26km from Melbourne's CBD is the thriving community of Greenvale. Steeped in a rich and diverse history, Greenvale has seen generations choose this beautiful location for their new home. The Maples is Greenvale's next inspiring chapter.

#### The Maples

Address: **980 Mickleham Road,Greenvale,Vic 3059** Expected Completion: **Contact us** Project Size: **Contact us** Type: **House and Land** Project Status: **Contact us** 

More Renders

All pictures shown are for illustration purpose only. Floorplans are not meant to be scaled. Availability, AUD or CNY pr (bases on BOC exchange rate) displayed is correct at the time this poster was prepared. No financial or legal advice provided.

### The Maples

House and Land Starting from: \$805,943 Bed: 4 Bath: 2 - 2.5 Car: 2

Address: 980 Mickleham Road,Greenvale,Vic 3059 Suburb: Greenvale Location: Melbourne North Region