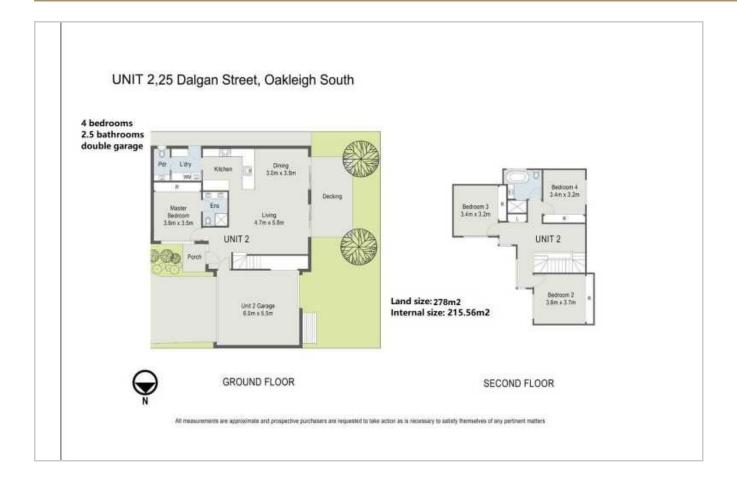

## **Featured Units**

Unit 2 № 4 ÷ 2.5 🖨 2

Price: \$1,250,000 Type: Townhouse

Total Size: 493sqm

Internal: 215sqm External: 278sqm

Mobile: +61 0477013797 Email: rahul@mseven.au